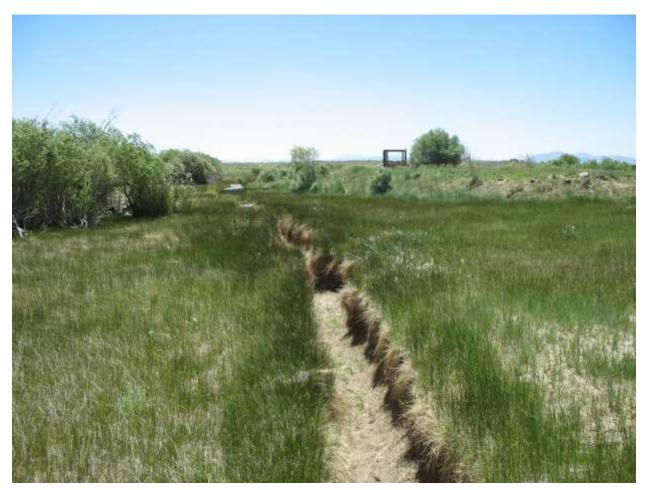

| Location: Conway Ranch (Main Area)                                                                                                                               |                                |  |
|------------------------------------------------------------------------------------------------------------------------------------------------------------------|--------------------------------|--|
| Photopoint: 43b                                                                                                                                                  | Bearing: S                     |  |
| <b>Details:</b> Water diversion structures from sedimentation pond, irrigation pipe to BLM land in foreground, surface irrigation of meadow by wooden box behind |                                |  |
| <b>Latitude</b> : 38.068585°                                                                                                                                     | <b>Longitude:</b> -119.168137° |  |
| Photographer: Aaron Johnson                                                                                                                                      | Date Captured: 6/2/2014        |  |