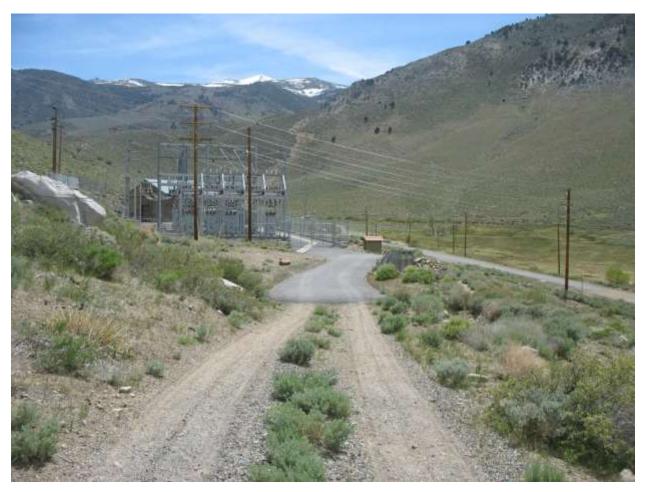

| Location: Conway Ranch (Main Area)                                           |                                |  |
|------------------------------------------------------------------------------|--------------------------------|--|
| Photopoint: 42                                                               | Bearing: W                     |  |
| <b>Details:</b> Virginia Creek diversion enters property at western boundary |                                |  |
| <b>Latitude</b> : 38.068332°                                                 | <b>Longitude:</b> -119.168364° |  |
| Photographer: Aaron Johnson                                                  | Date Captured: 6/2/2014        |  |