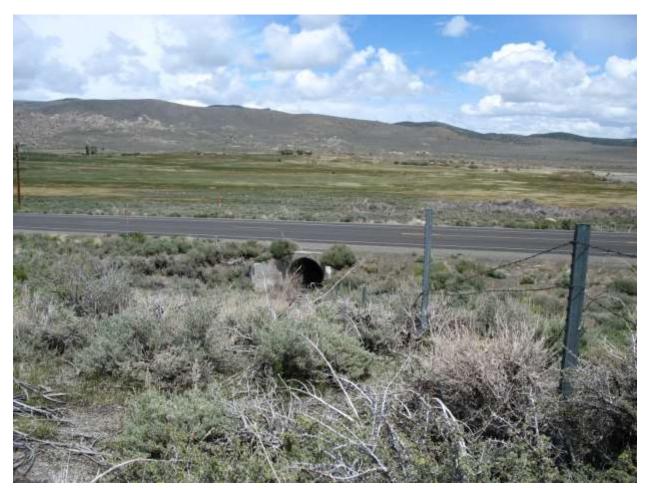

| Location: Conway Ranch (Main Area)                                |                                |  |
|-------------------------------------------------------------------|--------------------------------|--|
| Photopoint: 3                                                     | Bearing: N                     |  |
| <b>Details:</b> Road at southern property boundary near SW corner |                                |  |
| <b>Latitude</b> : 38.058029°                                      | <b>Longitude:</b> -119.168092° |  |
| Photographer: Aaron Johnson                                       | Date Captured: 5/21/2014       |  |