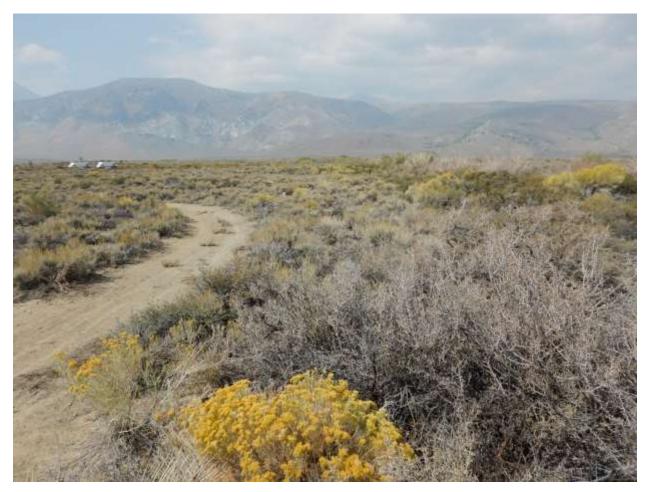

| Location: Conway Ranch (Main Area)                          |                                |  |
|-------------------------------------------------------------|--------------------------------|--|
| Photopoint: 4a                                              | Bearing: SW                    |  |
| <b>Details:</b> Junction of roads on SW portion of property |                                |  |
| <b>Latitude</b> : 38.058334°                                | <b>Longitude:</b> -119.167483° |  |
| Photographer: Aaron Johnson                                 | Date Captured: 5/21/2014       |  |