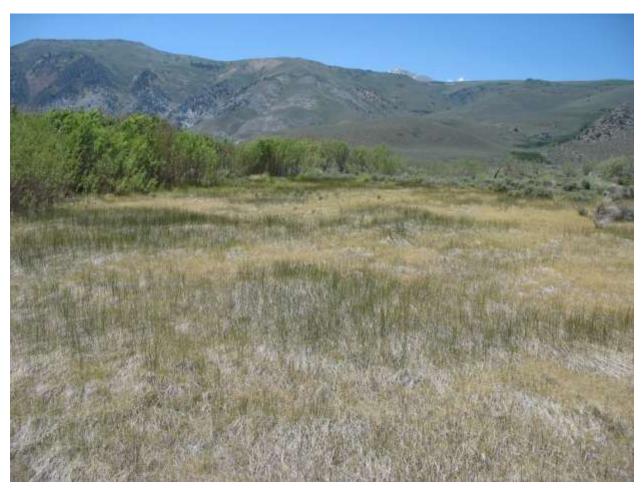

| Location: Conway Ranch (Main Area)                            |                                |  |
|---------------------------------------------------------------|--------------------------------|--|
| Photopoint: 8a                                                | Bearing: N                     |  |
| <b>Details:</b> View of main meadows on northern Conway Ranch |                                |  |
| <b>Latitude</b> : 38.058021°                                  | <b>Longitude:</b> -119.165921° |  |
| Photographer: Aaron Johnson                                   | Date Captured: 5/21/2014       |  |