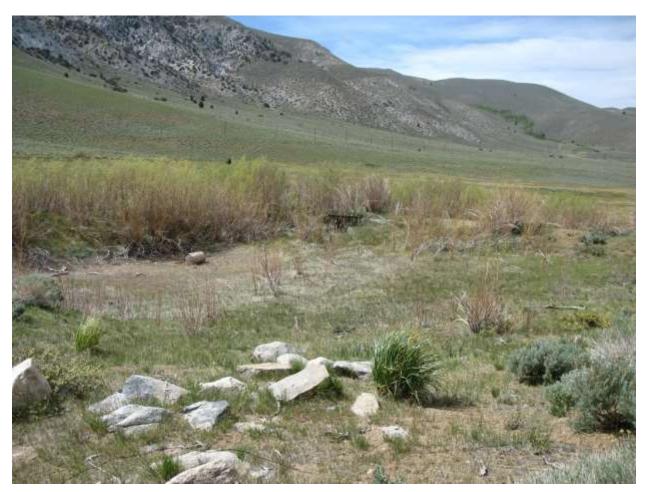

| Location: Conway Ranch (Main Area)                |                                |
|---------------------------------------------------|--------------------------------|
| Photopoint: 11a                                   | Bearing: W                     |
| <b>Details:</b> Debris near sheep bedding grounds |                                |
| <b>Latitude</b> : 38.059494°                      | <b>Longitude:</b> -119.163318° |
| Photographer: Aaron Johnson                       | Date Captured: 9/19/2014       |