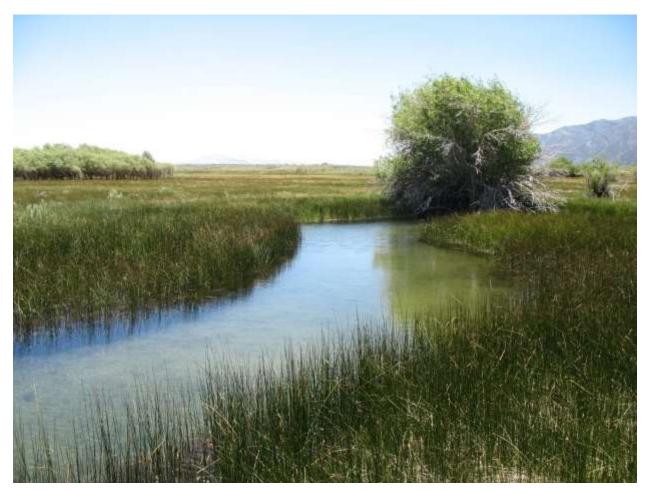

| Location: Conway Ranch (Main Area)                                                |                                |  |
|-----------------------------------------------------------------------------------|--------------------------------|--|
| Photopoint: 13c                                                                   | Bearing: W                     |  |
| <b>Details:</b> Fence line near southern property boundary. View of Wilson Creek. |                                |  |
| <b>Latitude</b> : 38.058004°                                                      | <b>Longitude:</b> -119.161021° |  |
| Photographer: Aaron Johnson                                                       | Date Captured: 6/12/2014       |  |