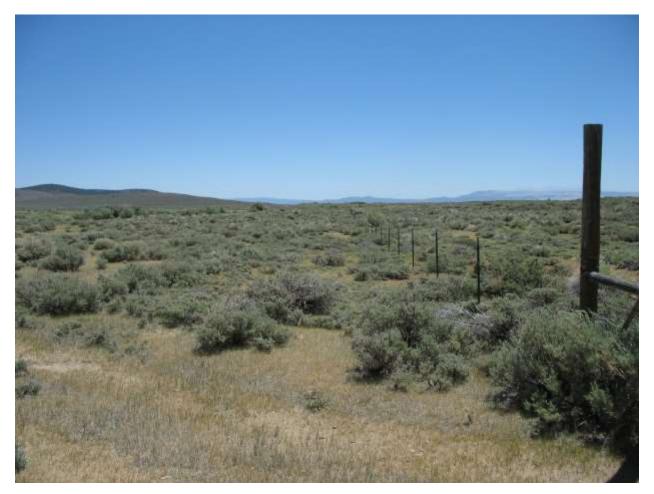

| <b>Location:</b> Conway Ranch (Main Area)) |                                |
|--------------------------------------------|--------------------------------|
| Photopoint: 1c                             | Bearing: NE                    |
| <b>Details:</b> SW property corner         |                                |
| <b>Latitude</b> : 38.058031°               | <b>Longitude:</b> -119.168614° |
| Photographer: Aaron Johnson                | Date Captured: 5/21/2014       |