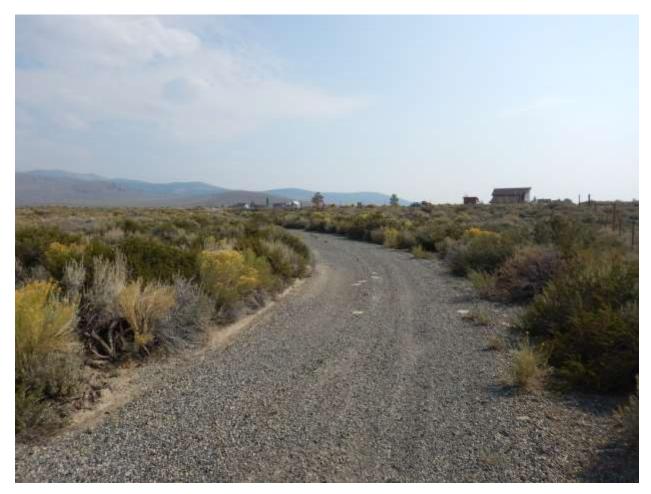

| Location: Conway Ranch (Main Area)                                |                                |  |
|-------------------------------------------------------------------|--------------------------------|--|
| Photopoint: 3                                                     | Bearing: N                     |  |
| <b>Details:</b> Road at southern property boundary near SW corner |                                |  |
| <b>Latitude</b> : 38.058029°                                      | <b>Longitude:</b> -119.168092° |  |
| Photographer: Aaron Johnson                                       | Date Captured: 5/21/2014       |  |