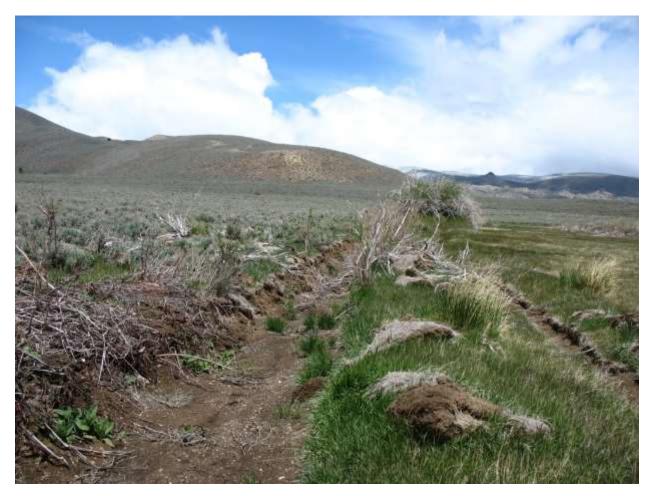

| Location: Conway Ranch (Main Area)                                                    |                                |  |
|---------------------------------------------------------------------------------------|--------------------------------|--|
| Photopoint: 9d                                                                        | Bearing: S                     |  |
| <b>Details:</b> Irrigation ditch clearing activity ends, powerline in white PVC shown |                                |  |
| <b>Latitude</b> : 38.058018°                                                          | <b>Longitude:</b> -119.164965° |  |
| Photographer: Aaron Johnson                                                           | Date Captured: 6/12/2014       |  |