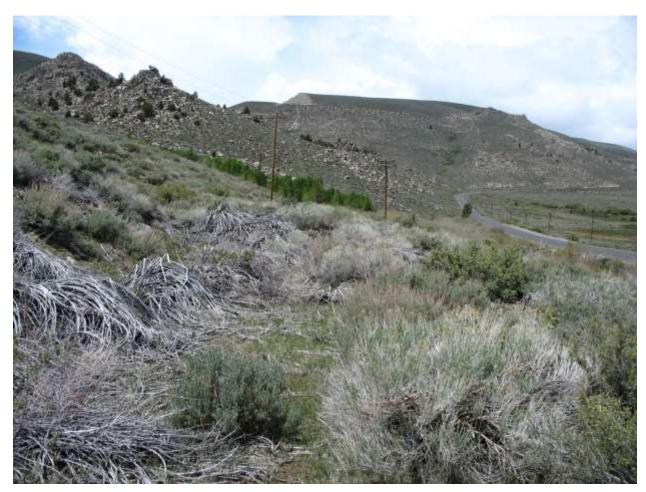

| Location: Conway Ranch (Main Area)                                      |                                |  |
|-------------------------------------------------------------------------|--------------------------------|--|
| Photopoint: 2                                                           | Bearing: N                     |  |
| <b>Details:</b> Powerlines at southern property boundary near SW corner |                                |  |
| <b>Latitude</b> : 38.058029°                                            | <b>Longitude:</b> -119.168092° |  |
| Photographer: Aaron Johnson                                             | Date Captured: 5/21/2014       |  |