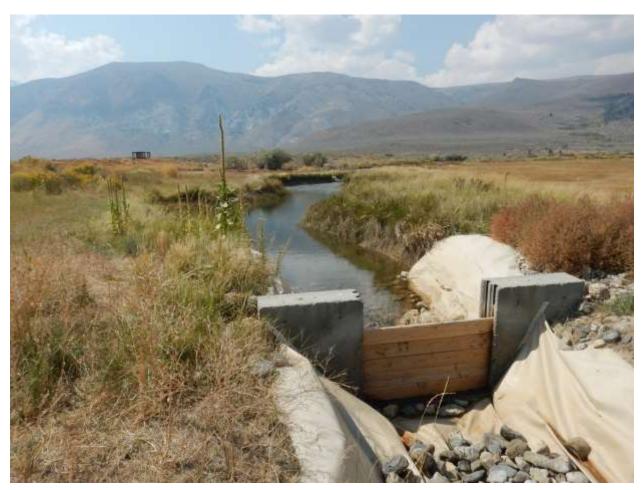

| Location: Conway Ranch (Main Area)                                           |                                |  |
|------------------------------------------------------------------------------|--------------------------------|--|
| Photopoint: 42                                                               | Bearing: W                     |  |
| <b>Details:</b> Virginia Creek diversion enters property at western boundary |                                |  |
| <b>Latitude</b> : 38.068332°                                                 | <b>Longitude:</b> -119.168364° |  |
| Photographer: Aaron Johnson                                                  | Date Captured: 6/2/2014        |  |