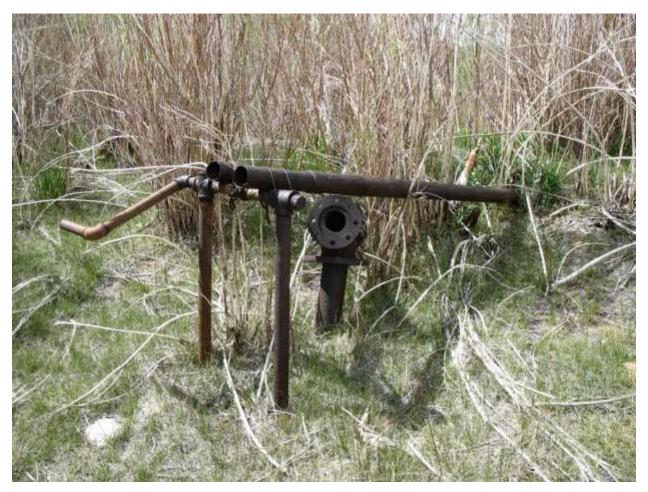

#### **Conway & Mattly Ranches Conservation Easement**

Stewardship Program

| Location: Conway Ranch (Main Area)                                |                                |  |
|-------------------------------------------------------------------|--------------------------------|--|
| Photopoint: 31a                                                   | Bearing: S                     |  |
| <b>Details:</b> Northern buried irrigation pipe control structure |                                |  |
| <b>Latitude</b> : 38.072438°                                      | <b>Longitude:</b> -119.158213° |  |
| Photographer: Aaron Johnson                                       | Date Captured: 7/8/2014        |  |

| Location: Conway Ranch (Main Area)                     |                                |  |
|--------------------------------------------------------|--------------------------------|--|
| Photopoint: 31b                                        | Bearing: NE                    |  |
| <b>Details:</b> Northern buried irrigation pipe outlet |                                |  |
| <b>Latitude</b> : 38.072438°                           | <b>Longitude:</b> -119.158213° |  |
| Photographer: Aaron Johnson                            | Date Captured: 7/8/2014        |  |