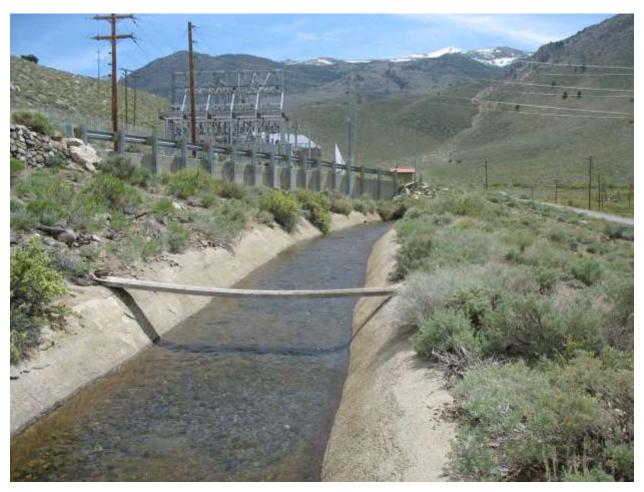

| Location: Conway Ranch (Main Area)                                      |                                |  |
|-------------------------------------------------------------------------|--------------------------------|--|
| Photopoint: 2                                                           | Bearing: N                     |  |
| <b>Details:</b> Powerlines at southern property boundary near SW corner |                                |  |
| <b>Latitude</b> : 38.058029°                                            | <b>Longitude:</b> -119.168092° |  |
| Photographer: Aaron Johnson                                             | Date Captured: 5/21/2014       |  |