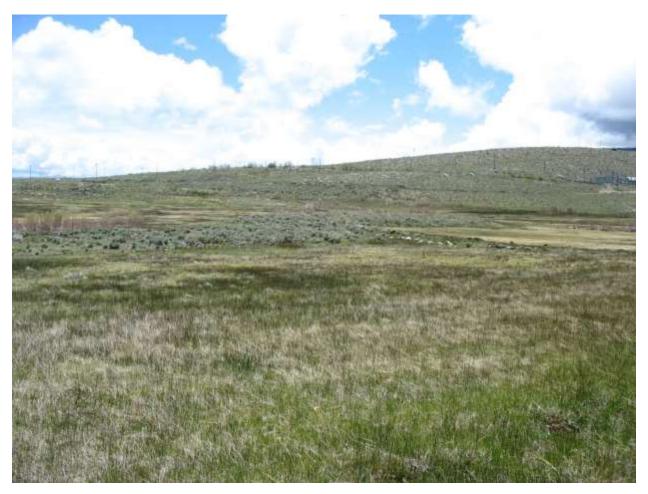

| Location: Conway Ranch (Main Area)                               |                                |
|------------------------------------------------------------------|--------------------------------|
| Photopoint: 13a                                                  | Bearing: N                     |
| <b>Details:</b> View of meadows from southern property boundary. |                                |
| <b>Latitude</b> : 38.058004°                                     | <b>Longitude:</b> -119.161021° |
| Photographer: Aaron Johnson                                      | Date Captured: 6/12/2014       |