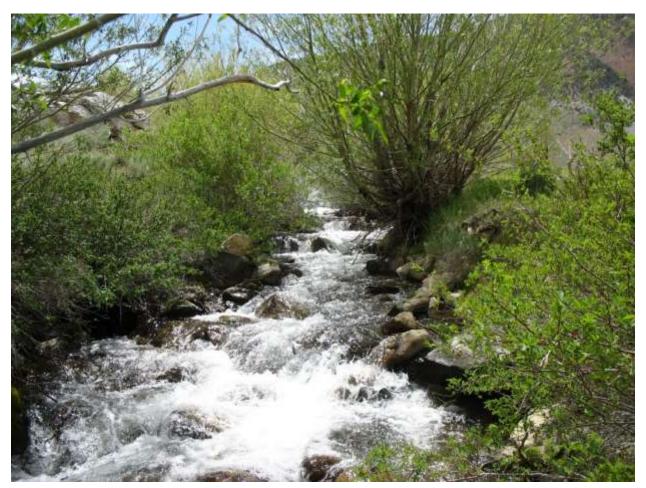

| Location: Conway Ranch (Main Area)                                                |                                |  |
|-----------------------------------------------------------------------------------|--------------------------------|--|
| Photopoint: 13c                                                                   | Bearing: W                     |  |
| <b>Details:</b> Fence line near southern property boundary. View of Wilson Creek. |                                |  |
| <b>Latitude</b> : 38.058004°                                                      | <b>Longitude:</b> -119.161021° |  |
| Photographer: Aaron Johnson                                                       | Date Captured: 6/12/2014       |  |