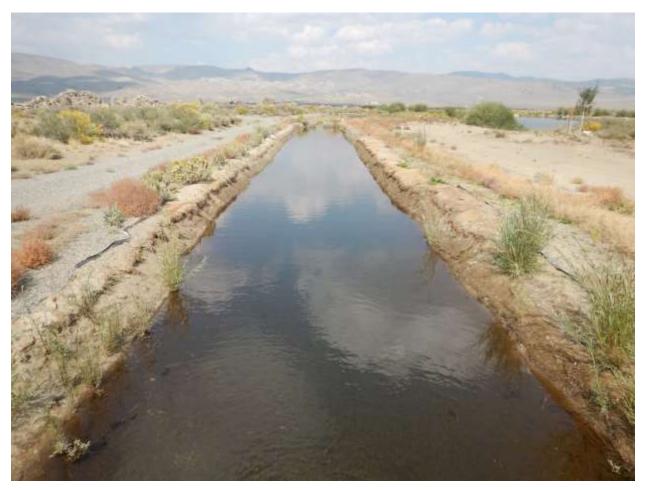

#### **Conway & Mattly Ranches Conservation Easement**

Stewardship Program

| Location: Conway Ranch (Main Area)                             |                                |  |
|----------------------------------------------------------------|--------------------------------|--|
| Photopoint: 9a                                                 | Bearing: N                     |  |
| <b>Details:</b> Irrigation ditch at southern property boundary |                                |  |
| <b>Latitude</b> : 38.058018°                                   | <b>Longitude:</b> -119.164965° |  |
| Photographer: Aaron Johnson                                    | Date Captured: 6/12/2014       |  |