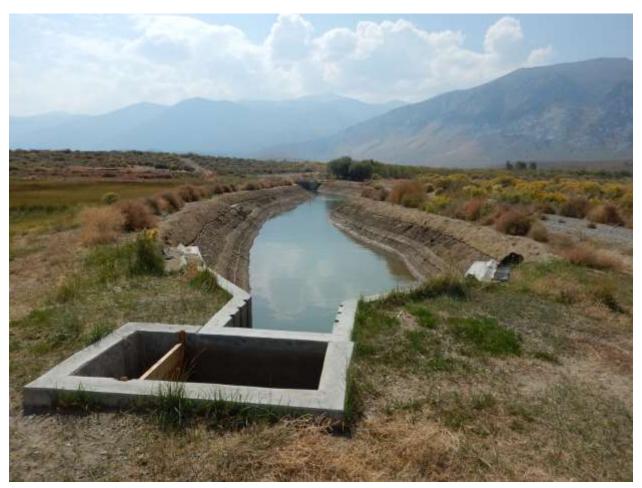

| Location: Conway Ranch (Main Area)                                                                                                                               |                                |  |
|------------------------------------------------------------------------------------------------------------------------------------------------------------------|--------------------------------|--|
| Photopoint: 43b                                                                                                                                                  | Bearing: S                     |  |
| <b>Details:</b> Water diversion structures from sedimentation pond, irrigation pipe to BLM land in foreground, surface irrigation of meadow by wooden box behind |                                |  |
| <b>Latitude</b> : 38.068585°                                                                                                                                     | <b>Longitude:</b> -119.168137° |  |
| Photographer: Aaron Johnson                                                                                                                                      | Date Captured: 6/2/2014        |  |