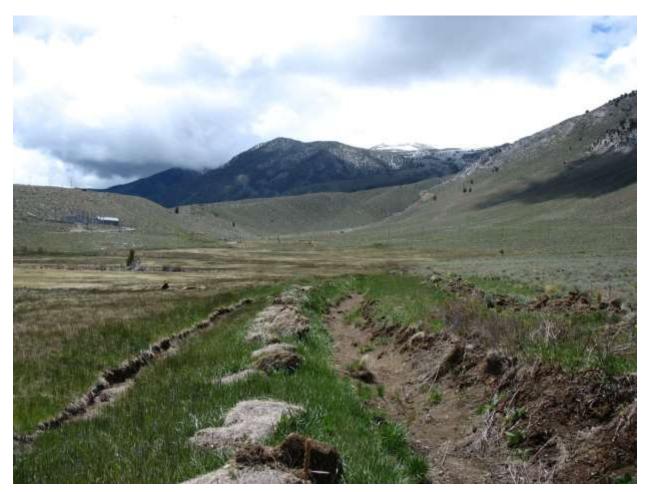

#### **Conway & Mattly Ranches Conservation Easement**

Stewardship Program

| Location: Conway Ranch (Main Area)                             |                                |  |
|----------------------------------------------------------------|--------------------------------|--|
| Photopoint: 9a                                                 | Bearing: N                     |  |
| <b>Details:</b> Irrigation ditch at southern property boundary |                                |  |
| <b>Latitude</b> : 38.058018°                                   | <b>Longitude:</b> -119.164965° |  |
| Photographer: Aaron Johnson                                    | Date Captured: 6/12/2014       |  |

| Location: Conway Ranch (Main Area)                                    |                                |
|-----------------------------------------------------------------------|--------------------------------|
| Photopoint: 9b                                                        | Bearing: E                     |
| <b>Details:</b> View along fence line near southern property boundary |                                |
| <b>Latitude</b> : 38.058018°                                          | <b>Longitude:</b> -119.164965° |
| Photographer: Aaron Johnson                                           | Date Captured: 6/12/2014       |

#### **Conway & Mattly Ranches Conservation Easement**

Stewardship Program

| Location: Conway Ranch (Main Area)                                    |                                |  |
|-----------------------------------------------------------------------|--------------------------------|--|
| Photopoint: 9c                                                        | Bearing: W                     |  |
| <b>Details:</b> View along fence line near southern property boundary |                                |  |
| <b>Latitude</b> : 38.058018°                                          | <b>Longitude:</b> -119.164965° |  |
| Photographer: Aaron Johnson                                           | Date Captured: 6/12/2014       |  |

| Location: Conway Ranch (Main Area)                                                    |                                |  |
|---------------------------------------------------------------------------------------|--------------------------------|--|
| Photopoint: 9d                                                                        | Bearing: S                     |  |
| <b>Details:</b> Irrigation ditch clearing activity ends, powerline in white PVC shown |                                |  |
| <b>Latitude</b> : 38.058018°                                                          | <b>Longitude:</b> -119.164965° |  |
| Photographer: Aaron Johnson                                                           | Date Captured: 6/12/2014       |  |