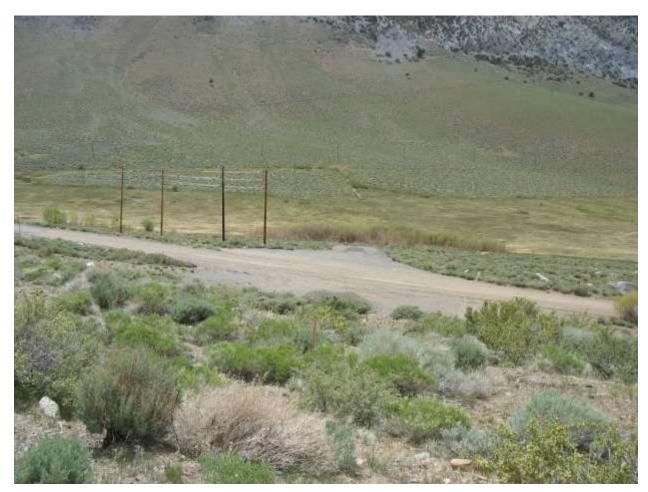

| Location: Conway Ranch (Main Area)                                                         |                                |  |
|--------------------------------------------------------------------------------------------|--------------------------------|--|
| Photopoint: 44a                                                                            | Bearing: N                     |  |
| <b>Details:</b> Power line, highway fence, and old ranch road at western property boundary |                                |  |
| <b>Latitude</b> : 38.064893°                                                               | <b>Longitude:</b> -119.168417° |  |
| Photographer: Aaron Johnson                                                                | Date Captured: 5/21/2014       |  |

#### **Conway & Mattly Ranches Conservation Easement**

Stewardship Program

| Location: Conway Ranch (Main Area)                                                         |                                |  |
|--------------------------------------------------------------------------------------------|--------------------------------|--|
| Photopoint: 44b                                                                            | Bearing: S                     |  |
| <b>Details:</b> Power line, highway fence, and old ranch road at western property boundary |                                |  |
| <b>Latitude</b> : 38.064893°                                                               | <b>Longitude:</b> -119.168417° |  |
| Photographer: Aaron Johnson                                                                | Date Captured: 5/21/2014       |  |