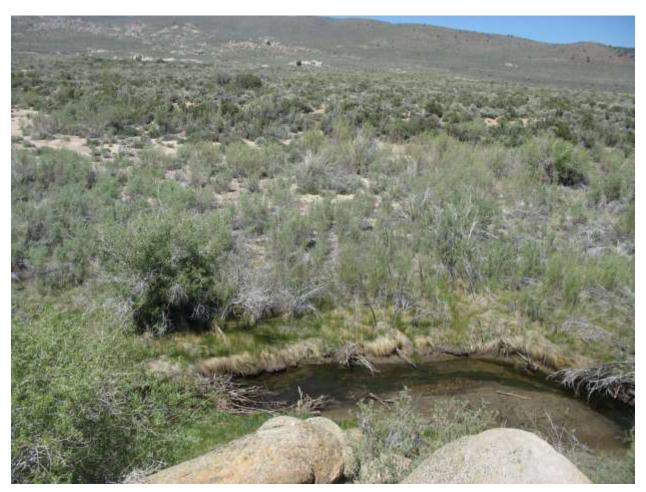

| <b>Location:</b> Conway Ranch (Main Area) |                                |
|-------------------------------------------|--------------------------------|
| Photopoint: 37a                           | Bearing: E                     |
| <b>Details:</b> Eastern spring            |                                |
| <b>Latitude</b> : 38.070156°              | <b>Longitude:</b> -119.163354° |
| Photographer: Aaron Johnson               | Date Captured: 9/19/2014       |

| Location: Conway Ranch (Main Area) |                                |
|------------------------------------|--------------------------------|
| <b>Photopoint:</b> 37b             | Bearing: S                     |
| <b>Details:</b> Eastern spring     |                                |
| <b>Latitude</b> : 38.070156°       | <b>Longitude:</b> -119.163354° |
| Photographer: Aaron Johnson        | Date Captured: 9/19/2014       |

| Location: Conway Ranch (Main Area)                        |                                |  |
|-----------------------------------------------------------|--------------------------------|--|
| Photopoint: 37c                                           | Bearing: S                     |  |
| <b>Details:</b> Eastern spring with old exclosure fencing |                                |  |
| <b>Latitude</b> : 38.070156°                              | <b>Longitude:</b> -119.163354° |  |
| Photographer: Aaron Johnson                               | Date Captured: 9/19/2014       |  |