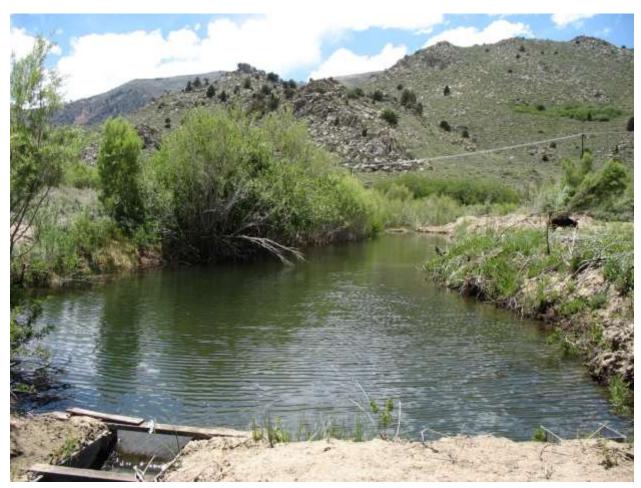

| Location: Conway Ranch (Main Area)                                |                                |  |
|-------------------------------------------------------------------|--------------------------------|--|
| Photopoint: 23a                                                   | Bearing: N                     |  |
| <b>Details:</b> View of Wilson Creek at eastern property boundary |                                |  |
| <b>Latitude</b> : 38.062281°                                      | <b>Longitude:</b> -119.152617° |  |
| Photographer: Aaron Johnson                                       | Date Captured: 6/12/2014       |  |