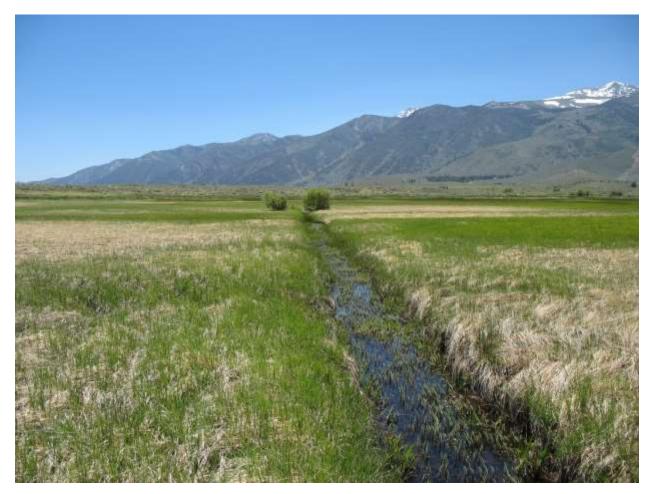

#### **Conway & Mattly Ranches Conservation Easement**

Stewardship Program

| Location: Conway Ranch (Main Area)                             |                                |  |
|----------------------------------------------------------------|--------------------------------|--|
| Photopoint: 9a                                                 | Bearing: N                     |  |
| <b>Details:</b> Irrigation ditch at southern property boundary |                                |  |
| <b>Latitude</b> : 38.058018°                                   | <b>Longitude:</b> -119.164965° |  |
| Photographer: Aaron Johnson                                    | Date Captured: 6/12/2014       |  |