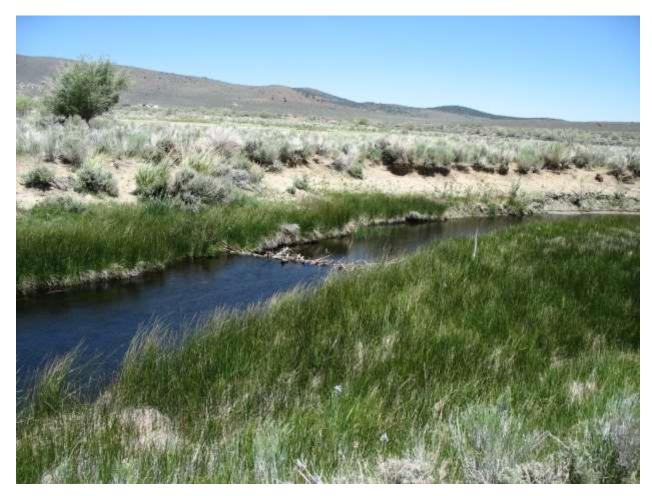

| Location: Conway Ranch (Main Area)                            |                                |  |
|---------------------------------------------------------------|--------------------------------|--|
| Photopoint: 14a                                               | Bearing: N                     |  |
| <b>Details:</b> Wilson creek near southern property boundary. |                                |  |
| <b>Latitude</b> : 38.058001°                                  | <b>Longitude:</b> -119.160233° |  |
| Photographer: Aaron Johnson                                   | Date Captured: 6/12/2014       |  |