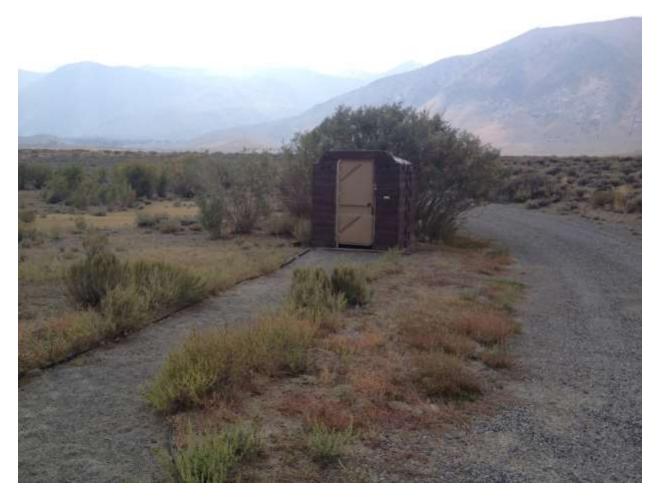

| Location: Conway Ranch (Main Area)                |                                |
|---------------------------------------------------|--------------------------------|
| Photopoint: 11a                                   | Bearing: W                     |
| <b>Details:</b> Debris near sheep bedding grounds |                                |
| <b>Latitude</b> : 38.059494°                      | <b>Longitude:</b> -119.163318° |
| Photographer: Aaron Johnson                       | Date Captured: 9/19/2014       |

| Location: Conway Ranch (Main Area)                    |                                 |
|-------------------------------------------------------|---------------------------------|
| Photopoint: 11b                                       | Bearing: NE                     |
| <b>Details:</b> Cement pad near sheep bedding grounds |                                 |
| <b>Latitude</b> : 38.059494°                          | <b>Longitude:</b> -119.163318°  |
| Photographer: Aaron Johnson                           | <b>Date Captured:</b> 9/19/2014 |