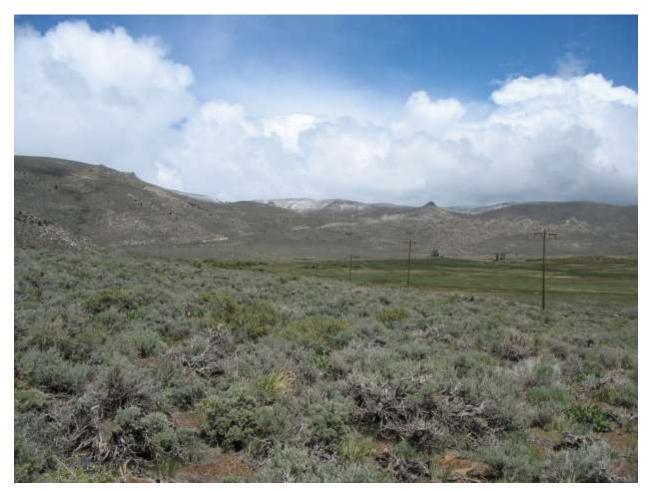

| Location: Conway Ranch (Main Area)                                                         |                                |  |
|--------------------------------------------------------------------------------------------|--------------------------------|--|
| Photopoint: 44a                                                                            | Bearing: N                     |  |
| <b>Details:</b> Power line, highway fence, and old ranch road at western property boundary |                                |  |
| <b>Latitude</b> : 38.064893°                                                               | <b>Longitude:</b> -119.168417° |  |
| Photographer: Aaron Johnson                                                                | Date Captured: 5/21/2014       |  |