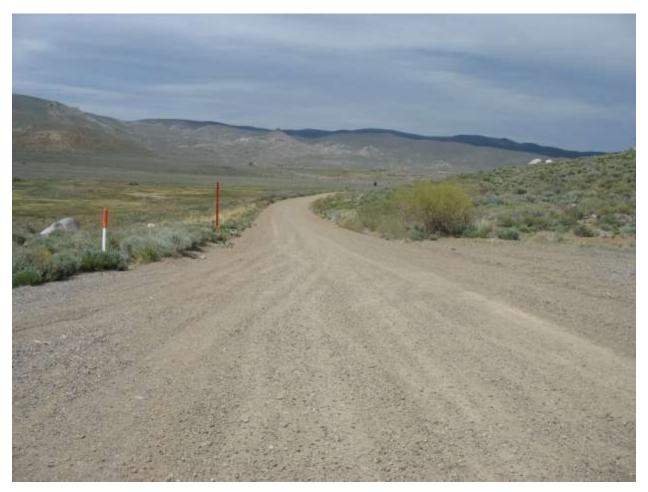

| Location: Conway Ranch (Main Area)                                |                                |  |
|-------------------------------------------------------------------|--------------------------------|--|
| Photopoint: 3                                                     | Bearing: N                     |  |
| <b>Details:</b> Road at southern property boundary near SW corner |                                |  |
| <b>Latitude</b> : 38.058029°                                      | <b>Longitude:</b> -119.168092° |  |
| Photographer: Aaron Johnson                                       | Date Captured: 5/21/2014       |  |