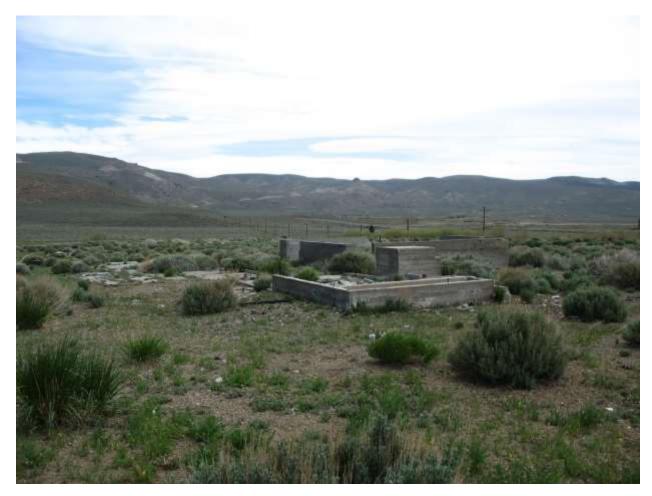

#### **Conway & Mattly Ranches Conservation Easement**

Stewardship Program

| Location: Conway Ranch (Main Area)                              |                                |  |
|-----------------------------------------------------------------|--------------------------------|--|
| Photopoint: 36a                                                 | Bearing: S                     |  |
| <b>Details:</b> Historic building, ruins, and shepherds trailer |                                |  |
| <b>Latitude</b> : 38.070356°                                    | <b>Longitude:</b> -119.160399° |  |
| Photographer: Aaron Johnson                                     | Date Captured: 9/19/2014       |  |

#### **Conway & Mattly Ranches Conservation Easement**

Stewardship Program

| Location: Conway Ranch (Main Area)                                             |                                 |  |
|--------------------------------------------------------------------------------|---------------------------------|--|
| Photopoint: 36b                                                                | Bearing: E                      |  |
| <b>Details:</b> Old corral and loading chute, ruins, and sheep bedding grounds |                                 |  |
| <b>Latitude</b> : 38.070356°                                                   | <b>Longitude:</b> -119.160399°  |  |
| Photographer: Aaron Johnson                                                    | <b>Date Captured:</b> 9/19/2014 |  |