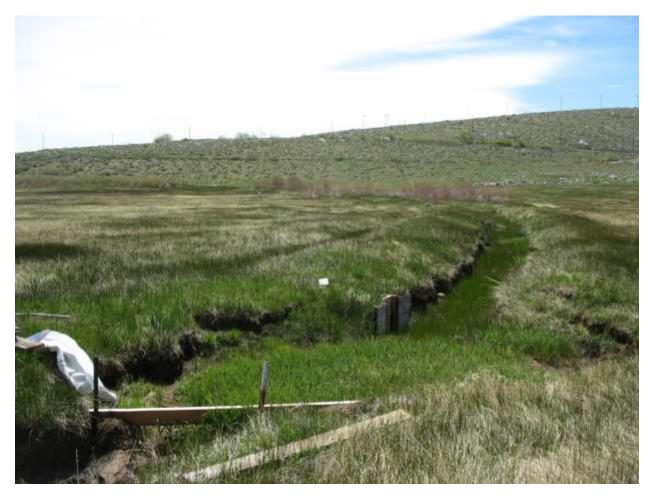

#### **Conway & Mattly Ranches Conservation Easement**

Stewardship Program

| Location: Conway Ranch (Main Area)                             |                                |  |
|----------------------------------------------------------------|--------------------------------|--|
| Photopoint: 9a                                                 | Bearing: N                     |  |
| <b>Details:</b> Irrigation ditch at southern property boundary |                                |  |
| <b>Latitude</b> : 38.058018°                                   | <b>Longitude:</b> -119.164965° |  |
| Photographer: Aaron Johnson                                    | Date Captured: 6/12/2014       |  |