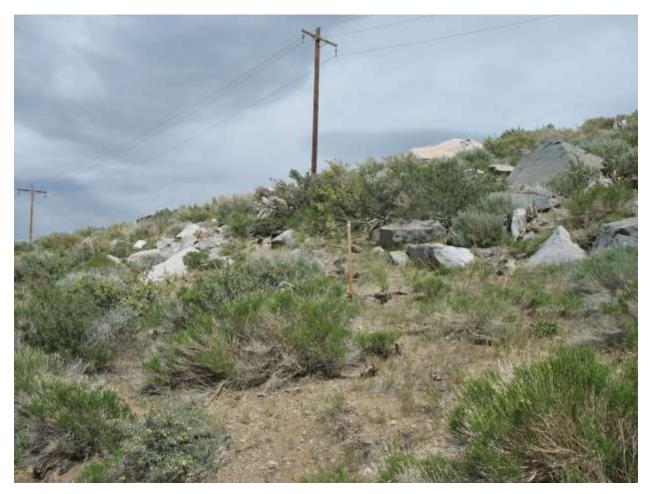

| Location: Conway Ranch (Main Area)                                      |                                |  |
|-------------------------------------------------------------------------|--------------------------------|--|
| Photopoint: 2                                                           | Bearing: N                     |  |
| <b>Details:</b> Powerlines at southern property boundary near SW corner |                                |  |
| <b>Latitude</b> : 38.058029°                                            | <b>Longitude:</b> -119.168092° |  |
| Photographer: Aaron Johnson                                             | Date Captured: 5/21/2014       |  |