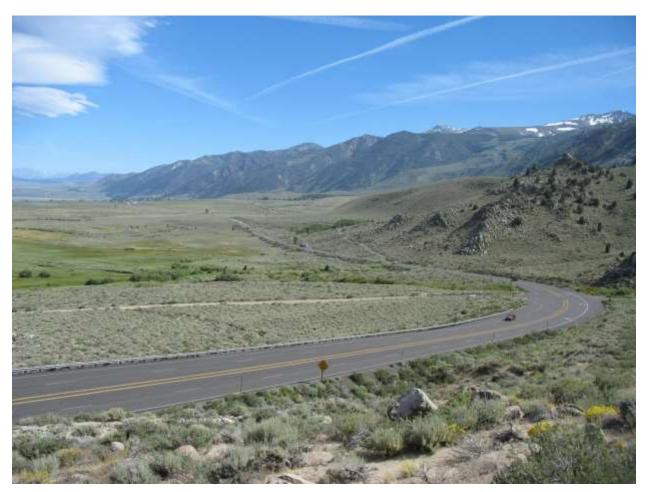

| Location: Conway Ranch (Main Area)                        |                                |  |
|-----------------------------------------------------------|--------------------------------|--|
| Photopoint: 6a                                            | Bearing: N                     |  |
| <b>Details:</b> Highway 395 at southern property boundary |                                |  |
| <b>Latitude</b> : 38.058024°                              | <b>Longitude:</b> -119.166783° |  |
| Photographer: Aaron Johnson                               | Date Captured: 5/21/2014       |  |