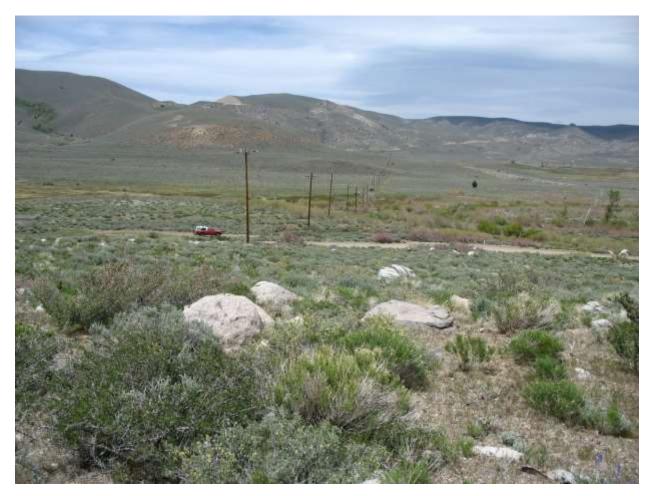

| Location: Conway Ranch (Main Area)                                      |                                |  |
|-------------------------------------------------------------------------|--------------------------------|--|
| Photopoint: 2                                                           | Bearing: N                     |  |
| <b>Details:</b> Powerlines at southern property boundary near SW corner |                                |  |
| <b>Latitude</b> : 38.058029°                                            | <b>Longitude:</b> -119.168092° |  |
| Photographer: Aaron Johnson                                             | Date Captured: 5/21/2014       |  |