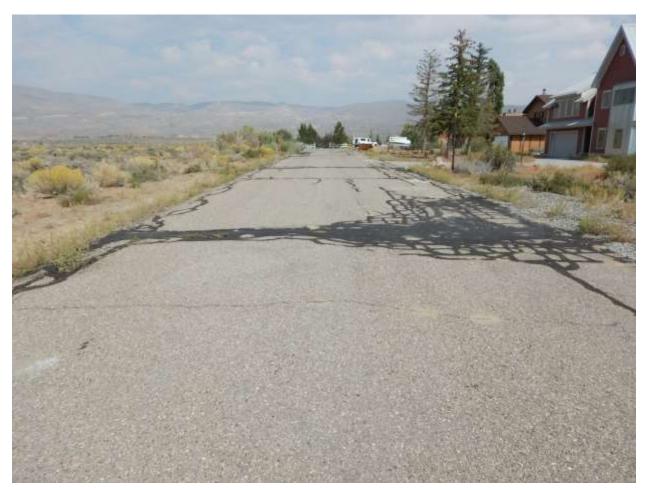

| Location: Conway Ranch (Main Area)                                |                                |  |
|-------------------------------------------------------------------|--------------------------------|--|
| Photopoint: 3                                                     | Bearing: N                     |  |
| <b>Details:</b> Road at southern property boundary near SW corner |                                |  |
| <b>Latitude</b> : 38.058029°                                      | <b>Longitude:</b> -119.168092° |  |
| Photographer: Aaron Johnson                                       | Date Captured: 5/21/2014       |  |