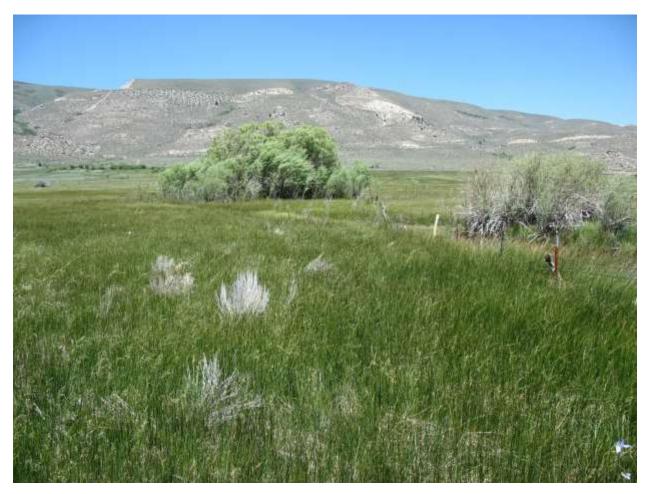

| Location: Conway Ranch (Main Area)                            |                                |  |
|---------------------------------------------------------------|--------------------------------|--|
| Photopoint: 8a                                                | Bearing: N                     |  |
| <b>Details:</b> View of main meadows on northern Conway Ranch |                                |  |
| <b>Latitude</b> : 38.058021°                                  | <b>Longitude:</b> -119.165921° |  |
| Photographer: Aaron Johnson                                   | Date Captured: 5/21/2014       |  |

| Location: Conway Ranch (Main Area)                            |                                |  |
|---------------------------------------------------------------|--------------------------------|--|
| Photopoint: 8b                                                | Bearing: NE                    |  |
| <b>Details:</b> View of main meadows on northern Conway Ranch |                                |  |
| <b>Latitude</b> : 38.058188°                                  | <b>Longitude:</b> -119.166422° |  |
| Photographer: Aaron Johnson                                   | Date Captured: 5/21/2014       |  |