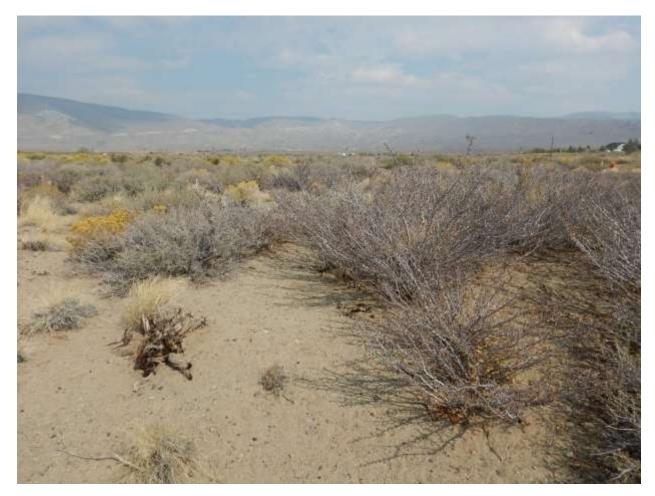

#### PROPERTY PHOTOGRAPHS

| Location: Conway Ranch (Main Area without Aquaculture Area or Subdivision) |                                |  |
|----------------------------------------------------------------------------|--------------------------------|--|
| Photopoint: 1a                                                             | Bearing: E                     |  |
| <b>Details:</b> SW property corner                                         |                                |  |
| <b>Latitude</b> : 38.058031°                                               | <b>Longitude:</b> -119.168614° |  |
| Photographer: Aaron Johnson                                                | Date Captured: 5/21/2014       |  |