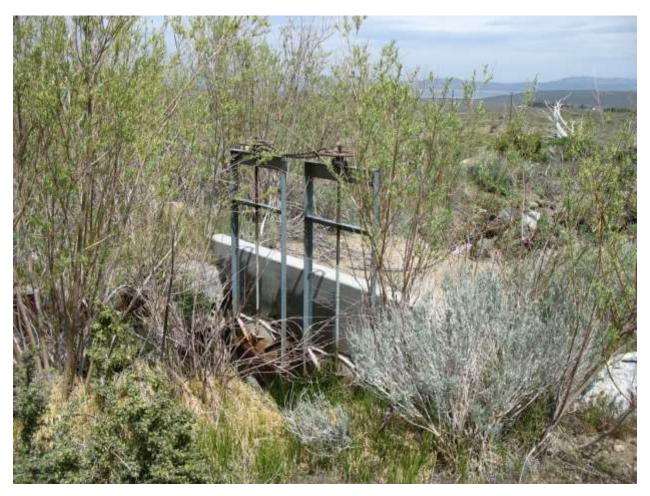

#### **Conway & Mattly Ranches Conservation Easement**

Stewardship Program

| Location: Conway Ranch (Main Area)                                |                                |  |
|-------------------------------------------------------------------|--------------------------------|--|
| Photopoint: 31a                                                   | Bearing: S                     |  |
| <b>Details:</b> Northern buried irrigation pipe control structure |                                |  |
| <b>Latitude</b> : 38.072438°                                      | <b>Longitude:</b> -119.158213° |  |
| Photographer: Aaron Johnson                                       | Date Captured: 7/8/2014        |  |

| Location: Conway Ranch (Main Area)                     |                                |  |
|--------------------------------------------------------|--------------------------------|--|
| Photopoint: 31b                                        | Bearing: NE                    |  |
| <b>Details:</b> Northern buried irrigation pipe outlet |                                |  |
| <b>Latitude</b> : 38.072438°                           | <b>Longitude:</b> -119.158213° |  |
| Photographer: Aaron Johnson                            | Date Captured: 7/8/2014        |  |