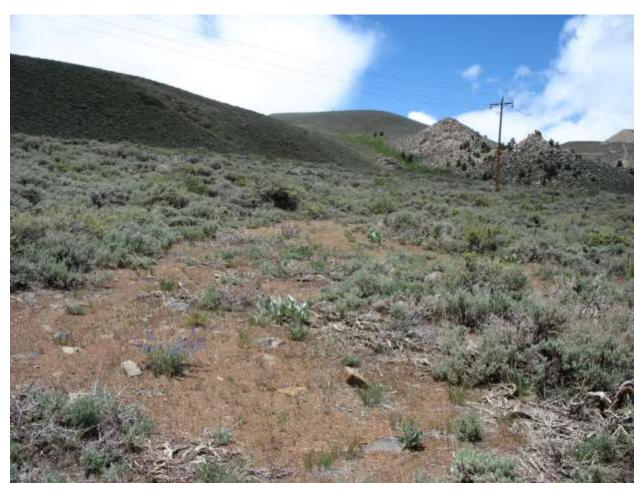

| <b>Location:</b> Conway Ranch (Main Area) |                                |
|-------------------------------------------|--------------------------------|
| Photopoint: 1b                            | Bearing: N                     |
| <b>Details:</b> SW property corner        |                                |
| <b>Latitude</b> : 38.058031°              | <b>Longitude:</b> -119.168614° |
| Photographer: Aaron Johnson               | Date Captured: 5/21/2014       |