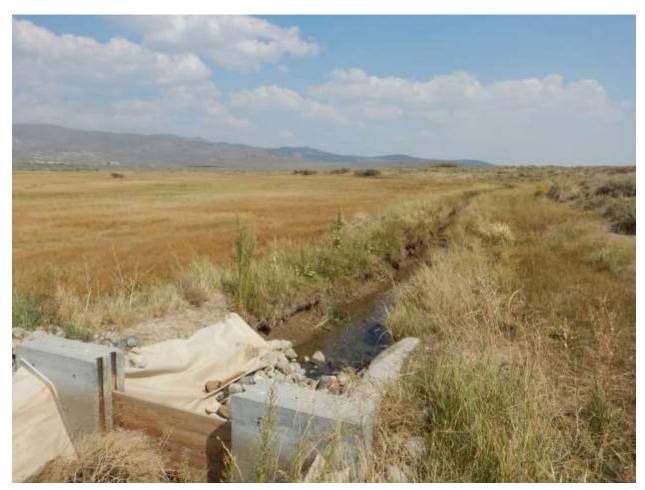

#### **Conway & Mattly Ranches Conservation Easement**

Stewardship Program

| Location: Conway Ranch (Main Area)                             |                                |  |
|----------------------------------------------------------------|--------------------------------|--|
| Photopoint: 9a                                                 | Bearing: N                     |  |
| <b>Details:</b> Irrigation ditch at southern property boundary |                                |  |
| <b>Latitude</b> : 38.058018°                                   | <b>Longitude:</b> -119.164965° |  |
| Photographer: Aaron Johnson                                    | Date Captured: 6/12/2014       |  |