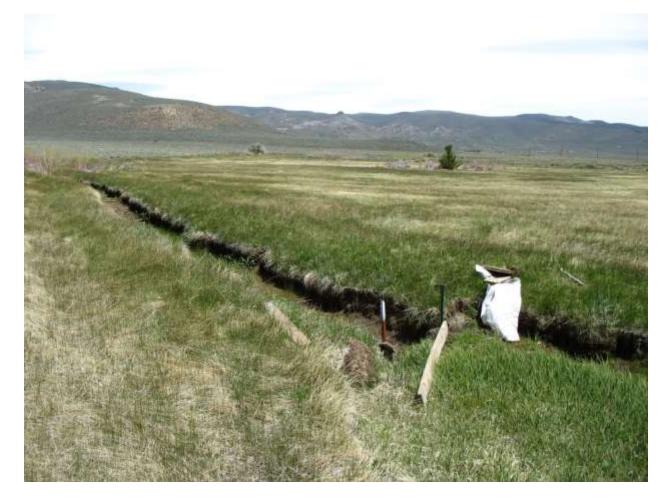

#### **Conway & Mattly Ranches Conservation Easement**

Stewardship Program

| Location: Conway Ranch (Main Area)                             |                                |  |
|----------------------------------------------------------------|--------------------------------|--|
| Photopoint: 9a                                                 | Bearing: N                     |  |
| <b>Details:</b> Irrigation ditch at southern property boundary |                                |  |
| <b>Latitude</b> : 38.058018°                                   | <b>Longitude:</b> -119.164965° |  |
| Photographer: Aaron Johnson                                    | Date Captured: 6/12/2014       |  |

| Location: Conway Ranch (Main Area)                                    |                                |
|-----------------------------------------------------------------------|--------------------------------|
| Photopoint: 9b                                                        | Bearing: E                     |
| <b>Details:</b> View along fence line near southern property boundary |                                |
| <b>Latitude</b> : 38.058018°                                          | <b>Longitude:</b> -119.164965° |
| Photographer: Aaron Johnson                                           | Date Captured: 6/12/2014       |