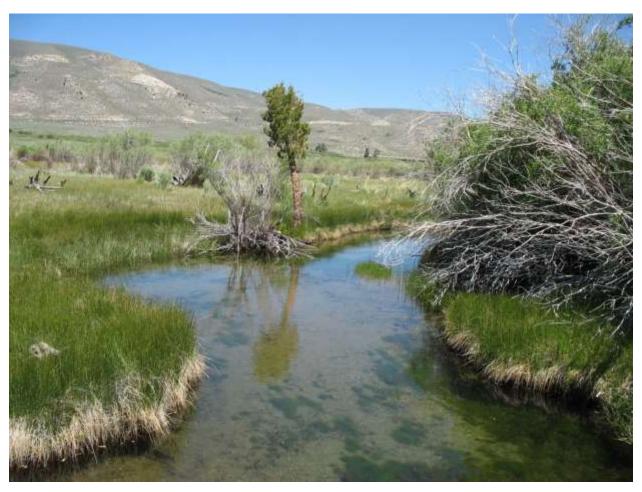

| Location: Conway Ranch (Main Area)                            |                                |  |
|---------------------------------------------------------------|--------------------------------|--|
| Photopoint: 14a                                               | Bearing: N                     |  |
| <b>Details:</b> Wilson creek near southern property boundary. |                                |  |
| <b>Latitude</b> : 38.058001°                                  | <b>Longitude:</b> -119.160233° |  |
| Photographer: Aaron Johnson                                   | Date Captured: 6/12/2014       |  |

| Location: Conway Ranch (Main Area)                                       |                                |  |
|--------------------------------------------------------------------------|--------------------------------|--|
| Photopoint: 14b                                                          | Bearing: W                     |  |
| <b>Details:</b> Fence near southern property boundary from Wilson creek. |                                |  |
| <b>Latitude</b> : 38.058001°                                             | <b>Longitude:</b> -119.160233° |  |
| Photographer: Aaron Johnson                                              | Date Captured: 6/12/2014       |  |

| Location: Conway Ranch (Main Area)                          |                                |  |
|-------------------------------------------------------------|--------------------------------|--|
| Photopoint: 14c                                             | Bearing: E                     |  |
| <b>Details:</b> Wilson Creek at southern property boundary. |                                |  |
| <b>Latitude</b> : 38.058001°                                | <b>Longitude:</b> -119.160233° |  |
| Photographer: Aaron Johnson                                 | Date Captured: 6/12/2014       |  |