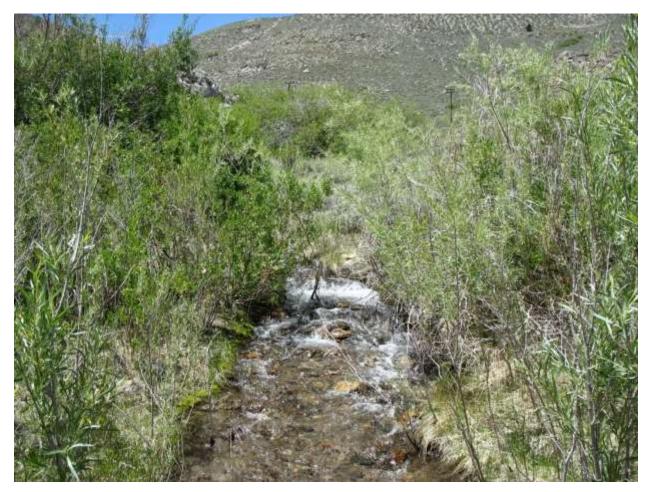

| Location: Conway Ranch (Main Area)                            |                                |  |
|---------------------------------------------------------------|--------------------------------|--|
| Photopoint: 14a                                               | Bearing: N                     |  |
| <b>Details:</b> Wilson creek near southern property boundary. |                                |  |
| <b>Latitude</b> : 38.058001°                                  | <b>Longitude:</b> -119.160233° |  |
| Photographer: Aaron Johnson                                   | Date Captured: 6/12/2014       |  |