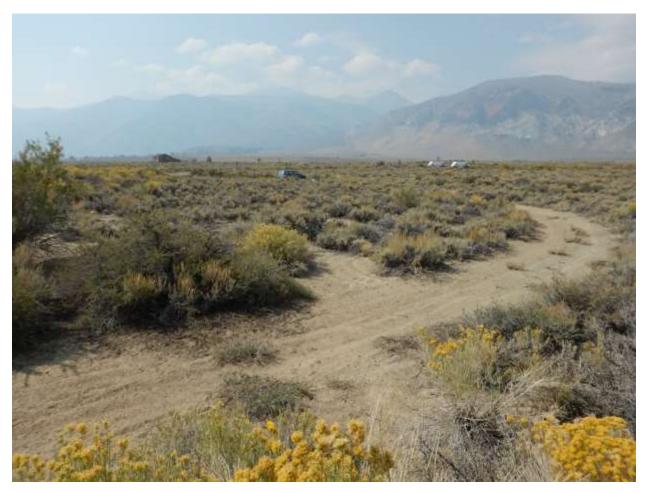

| Location: Conway Ranch (Main Area)                                    |                                |  |
|-----------------------------------------------------------------------|--------------------------------|--|
| Photopoint: 4b                                                        | Bearing: SW                    |  |
| <b>Details:</b> Road leading to Highway 395 on SW portion of property |                                |  |
| <b>Latitude</b> : 38.058334°                                          | <b>Longitude:</b> -119.167483° |  |
| Photographer: Aaron Johnson                                           | Date Captured: 5/21/2014       |  |