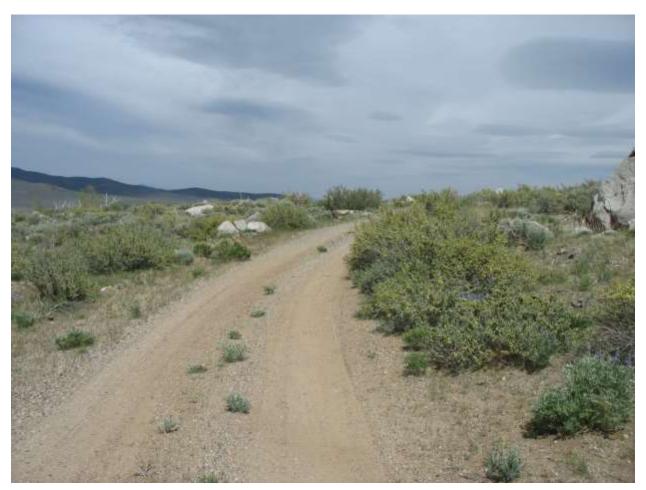

| Location: Conway Ranch (Main Area)                                |                                |  |
|-------------------------------------------------------------------|--------------------------------|--|
| Photopoint: 3                                                     | Bearing: N                     |  |
| <b>Details:</b> Road at southern property boundary near SW corner |                                |  |
| <b>Latitude</b> : 38.058029°                                      | <b>Longitude:</b> -119.168092° |  |
| Photographer: Aaron Johnson                                       | Date Captured: 5/21/2014       |  |