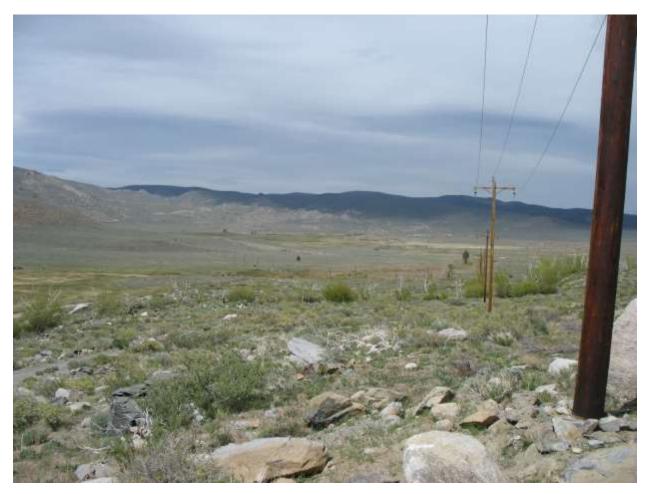

| Location: Conway Ranch (Main Area)                                      |                                |  |
|-------------------------------------------------------------------------|--------------------------------|--|
| Photopoint: 2                                                           | Bearing: N                     |  |
| <b>Details:</b> Powerlines at southern property boundary near SW corner |                                |  |
| <b>Latitude</b> : 38.058029°                                            | <b>Longitude:</b> -119.168092° |  |
| Photographer: Aaron Johnson                                             | Date Captured: 5/21/2014       |  |