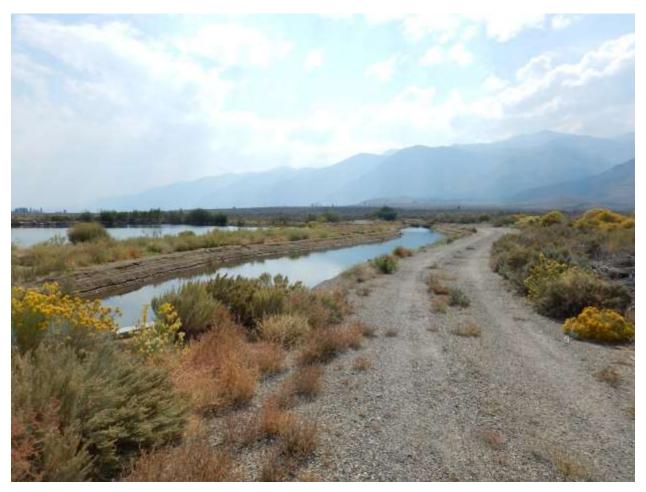

| Location: Conway Ranch (Main Area)                                                     |                                |  |
|----------------------------------------------------------------------------------------|--------------------------------|--|
| Photopoint: 43a                                                                        | Bearing: W                     |  |
| <b>Details:</b> Sedimentation pond on the Virginia Creek diversion, recently excavated |                                |  |
| <b>Latitude</b> : 38.068585°                                                           | <b>Longitude:</b> -119.168137° |  |
| Photographer: Aaron Johnson                                                            | Date Captured: 6/2/2014        |  |