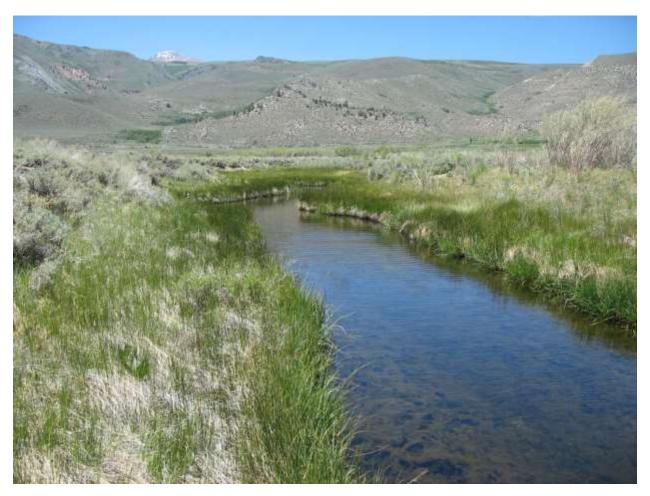

| Location: Conway Ranch (Main Area)                                                |                                |  |
|-----------------------------------------------------------------------------------|--------------------------------|--|
| Photopoint: 13c                                                                   | Bearing: W                     |  |
| <b>Details:</b> Fence line near southern property boundary. View of Wilson Creek. |                                |  |
| <b>Latitude</b> : 38.058004°                                                      | <b>Longitude:</b> -119.161021° |  |
| Photographer: Aaron Johnson                                                       | Date Captured: 6/12/2014       |  |

| Location: Conway Ranch (Main Area)                            |                                |  |
|---------------------------------------------------------------|--------------------------------|--|
| Photopoint: 14a                                               | Bearing: N                     |  |
| <b>Details:</b> Wilson creek near southern property boundary. |                                |  |
| <b>Latitude</b> : 38.058001°                                  | <b>Longitude:</b> -119.160233° |  |
| Photographer: Aaron Johnson                                   | Date Captured: 6/12/2014       |  |