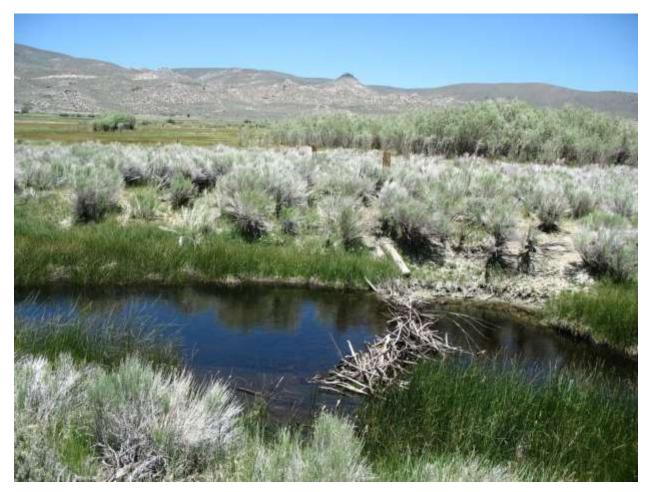

| <b>Location:</b> Conway Ranch (Main Area) |                               |
|-------------------------------------------|-------------------------------|
| Photopoint: 38a                           | Bearing: NW                   |
| <b>Details:</b> Western spring            |                               |
| <b>Latitude</b> : 38.069748°              | <b>Longitude:</b> -119.16383° |
| Photographer: Aaron Johnson               | Date Captured: 9/19/2014      |

| <b>Location:</b> Conway Ranch (Main Area) |                               |
|-------------------------------------------|-------------------------------|
| Photopoint: 38b                           | Bearing: E                    |
| <b>Details:</b> Western spring            |                               |
| <b>Latitude</b> : 38.069748°              | <b>Longitude:</b> -119.16383° |
| Photographer: Aaron Johnson               | Date Captured: 9/19/2014      |

| Location: Conway Ranch (Main Area)                                                                   |                                 |  |
|------------------------------------------------------------------------------------------------------|---------------------------------|--|
| Photopoint: 38c                                                                                      | Bearing: S                      |  |
| <b>Details:</b> View across fence crossing the main meadow on Conway Ranch from below western spring |                                 |  |
| <b>Latitude</b> : 38.069748°                                                                         | <b>Longitude:</b> -119.16383°   |  |
| Photographer: Aaron Johnson                                                                          | <b>Date Captured:</b> 9/19/2014 |  |