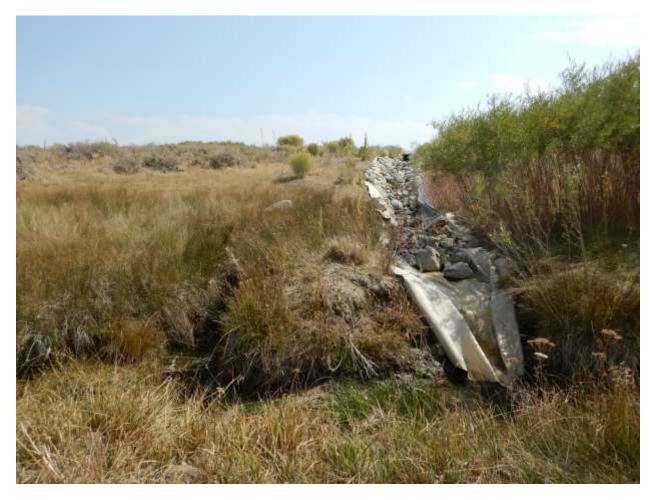

| Location: Conway Ranch (Main Area)                                                    |                                |  |
|---------------------------------------------------------------------------------------|--------------------------------|--|
| Photopoint: 9d                                                                        | Bearing: S                     |  |
| <b>Details:</b> Irrigation ditch clearing activity ends, powerline in white PVC shown |                                |  |
| <b>Latitude</b> : 38.058018°                                                          | <b>Longitude:</b> -119.164965° |  |
| Photographer: Aaron Johnson                                                           | Date Captured: 6/12/2014       |  |