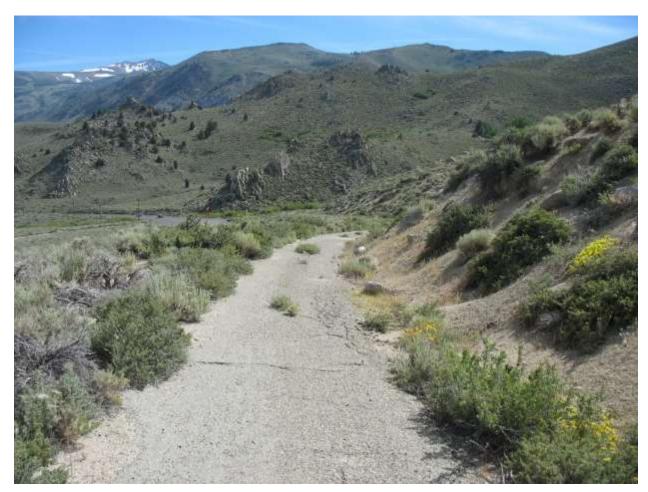

| Location: Conway Ranch (Main Area)                                    |                                |  |
|-----------------------------------------------------------------------|--------------------------------|--|
| Photopoint: 4b                                                        | Bearing: SW                    |  |
| <b>Details:</b> Road leading to Highway 395 on SW portion of property |                                |  |
| <b>Latitude</b> : 38.058334°                                          | <b>Longitude:</b> -119.167483° |  |
| Photographer: Aaron Johnson                                           | Date Captured: 5/21/2014       |  |