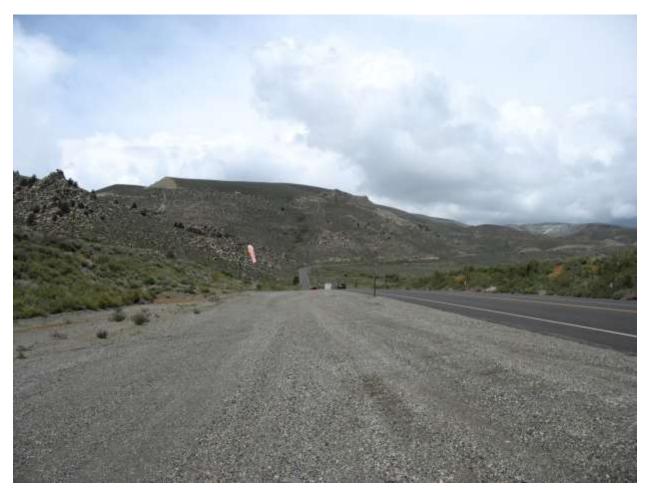

| Location: Conway Ranch (Main Area)                        |                                |  |
|-----------------------------------------------------------|--------------------------------|--|
| Photopoint: 6a                                            | Bearing: N                     |  |
| <b>Details:</b> Highway 395 at southern property boundary |                                |  |
| <b>Latitude</b> : 38.058024°                              | <b>Longitude:</b> -119.166783° |  |
| Photographer: Aaron Johnson                               | Date Captured: 5/21/2014       |  |