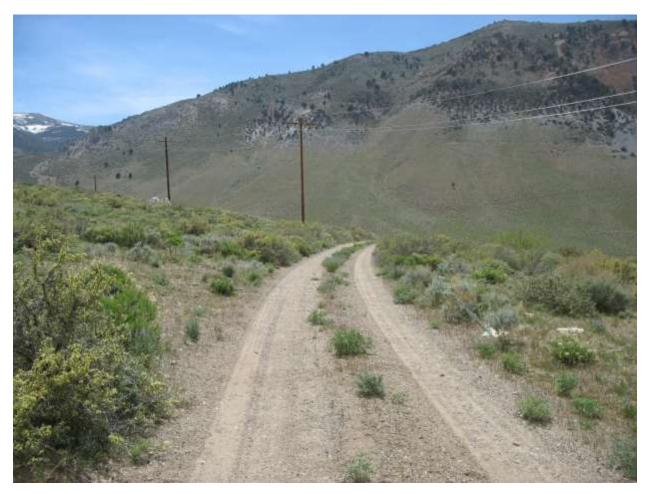

| Location: Conway Ranch (Main Area)                                      |                                |  |
|-------------------------------------------------------------------------|--------------------------------|--|
| Photopoint: 2                                                           | Bearing: N                     |  |
| <b>Details:</b> Powerlines at southern property boundary near SW corner |                                |  |
| <b>Latitude</b> : 38.058029°                                            | <b>Longitude:</b> -119.168092° |  |
| Photographer: Aaron Johnson                                             | Date Captured: 5/21/2014       |  |