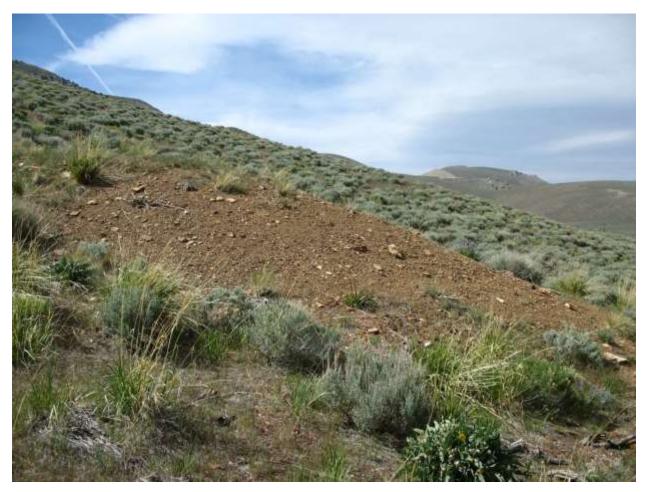

| Location: Conway Ranch (Main Area)                                        |                                |  |
|---------------------------------------------------------------------------|--------------------------------|--|
| Photopoint: 15                                                            | Bearing: SW                    |  |
| <b>Details:</b> Cleared area formerly used for storage east of Aqua Area. |                                |  |
| <b>Latitude</b> : 38.058734°                                              | <b>Longitude:</b> -119.153452° |  |
| Photographer: Aaron Johnson                                               | Date Captured: 9/19/2014       |  |