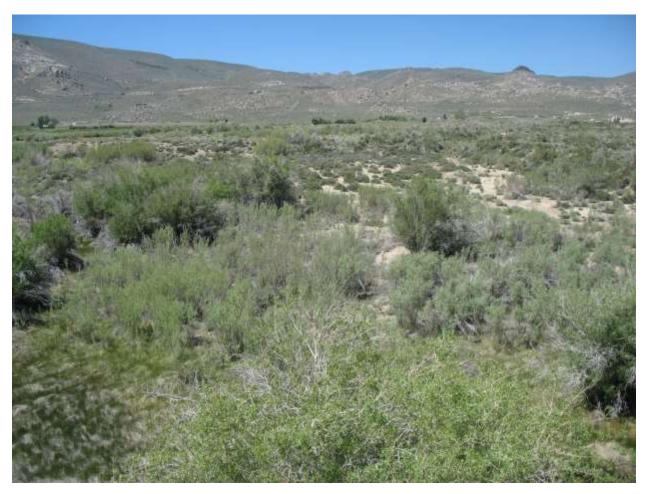

| Location: Conway Ranch (Main Area)                                                                   |                                 |  |
|------------------------------------------------------------------------------------------------------|---------------------------------|--|
| Photopoint: 38c                                                                                      | Bearing: S                      |  |
| <b>Details:</b> View across fence crossing the main meadow on Conway Ranch from below western spring |                                 |  |
| <b>Latitude</b> : 38.069748°                                                                         | <b>Longitude:</b> -119.16383°   |  |
| Photographer: Aaron Johnson                                                                          | <b>Date Captured:</b> 9/19/2014 |  |