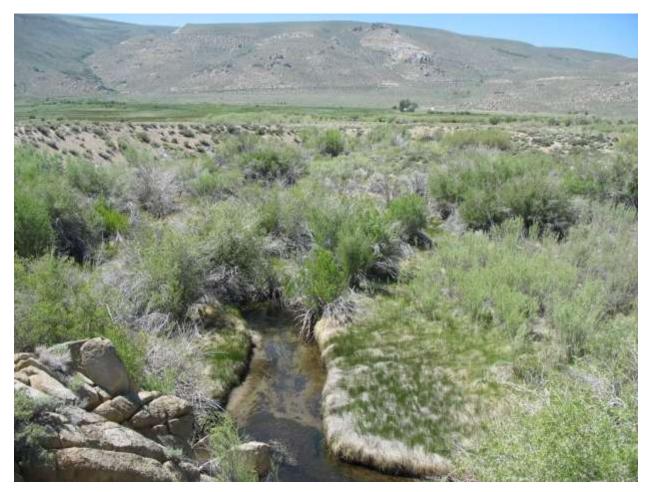

| Location: Conway Ranch (Main Area)                                    |                                |  |
|-----------------------------------------------------------------------|--------------------------------|--|
| Photopoint: 37d                                                       | Bearing: N                     |  |
| <b>Details:</b> Erosion (downcutting) in spring channel below springs |                                |  |
| <b>Latitude</b> : 38.070156°                                          | <b>Longitude:</b> -119.163354° |  |
| Photographer: Aaron Johnson                                           | Date Captured: 9/19/2014       |  |

| <b>Location:</b> Conway Ranch (Main Area) |                               |
|-------------------------------------------|-------------------------------|
| Photopoint: 38a                           | Bearing: NW                   |
| <b>Details:</b> Western spring            |                               |
| <b>Latitude</b> : 38.069748°              | <b>Longitude:</b> -119.16383° |
| Photographer: Aaron Johnson               | Date Captured: 9/19/2014      |

| <b>Location:</b> Conway Ranch (Main Area) |                               |
|-------------------------------------------|-------------------------------|
| Photopoint: 38b                           | Bearing: E                    |
| <b>Details:</b> Western spring            |                               |
| <b>Latitude</b> : 38.069748°              | <b>Longitude:</b> -119.16383° |
| Photographer: Aaron Johnson               | Date Captured: 9/19/2014      |