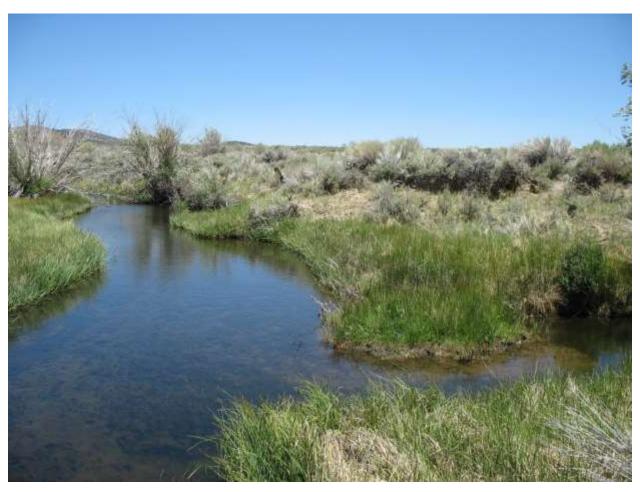

| Location: Conway Ranch (Main Area)                          |                                |  |
|-------------------------------------------------------------|--------------------------------|--|
| Photopoint: 14c                                             | Bearing: E                     |  |
| <b>Details:</b> Wilson Creek at southern property boundary. |                                |  |
| <b>Latitude</b> : 38.058001°                                | <b>Longitude:</b> -119.160233° |  |
| Photographer: Aaron Johnson                                 | Date Captured: 6/12/2014       |  |