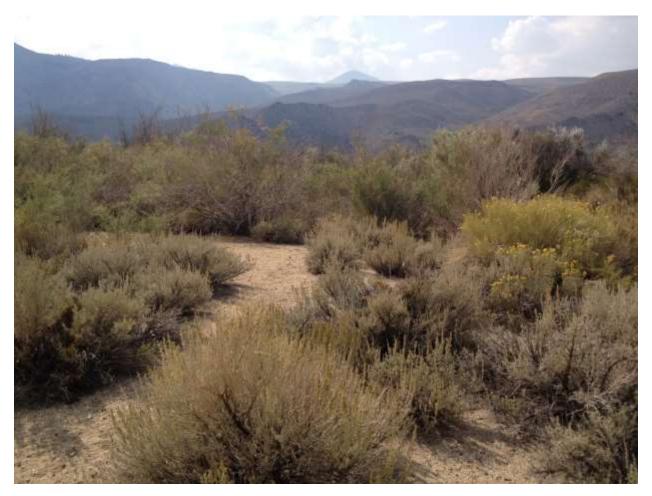

oad enters property |                                |  |
| <b>Latitude</b> : 38.068898°                          | <b>Longitude:</b> -119.152753° |  |
| Photographer: Aaron Johnson                           | Date Captured: 9/19/2014       |  |





| Location: Conway Ranch (Main Area)                    |                                |
|-------------------------------------------------------|--------------------------------|
| Photopoint: 28b                                       | Bearing: E                     |
| <b>Details:</b> Two track access road enters property |                                |
| <b>Latitude</b> : 38.068898°                          | <b>Longitude:</b> -119.152753° |
| Photographer: Aaron Johnson                           | Date Captured: 9/19/2014       |





| Location: Conway Ranch (Main Area)                    |                                |  |
|-------------------------------------------------------|--------------------------------|--|
| Photopoint: 28c                                       | Bearing: W                     |  |
| <b>Details:</b> Two track access road enters property |                                |  |
| <b>Latitude</b> : 38.068898°                          | <b>Longitude:</b> -119.152753° |  |
| Photographer: Aaron Johnson                           | Date Captured: 9/19/2014       |  |





| Location: Conway Ranch (Main Area)                |                                |  |
|---------------------------------------------------|--------------------------------|--|
| Photopoint: 29a