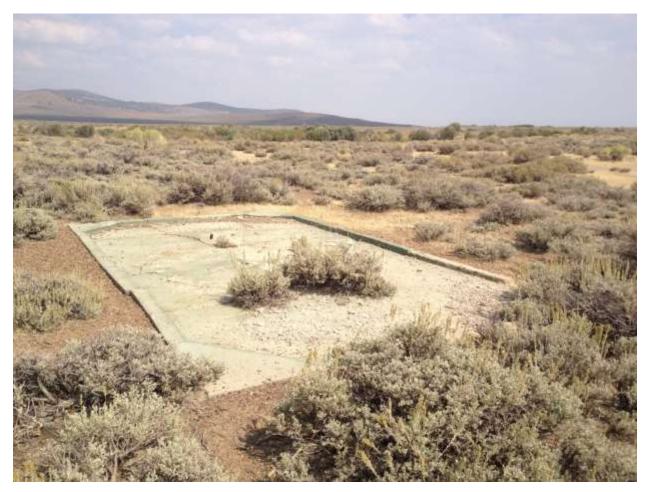

| Location: Conway Ranch (Main Area)                    |                                 |
|-------------------------------------------------------|---------------------------------|
| Photopoint: 11b                                       | Bearing: NE                     |
| <b>Details:</b> Cement pad near sheep bedding grounds |                                 |
| <b>Latitude</b> : 38.059494°                          | <b>Longitude:</b> -119.163318°  |
| Photographer: Aaron Johnson                           | <b>Date Captured:</b> 9/19/2014 |