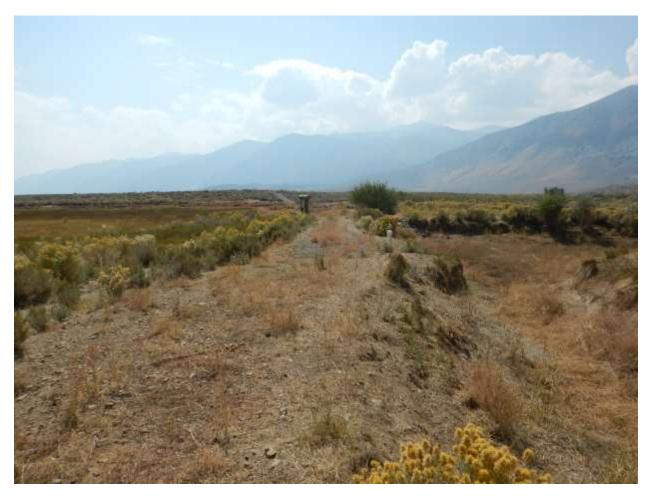

| Location: Conway Ranch (Main Area)                            |                                |  |
|---------------------------------------------------------------|--------------------------------|--|
| Photopoint: 8a                                                | Bearing: N                     |  |
| <b>Details:</b> View of main meadows on northern Conway Ranch |                                |  |
| <b>Latitude</b> : 38.058021°                                  | <b>Longitude:</b> -119.165921° |  |
| Photographer: Aaron Johnson                                   | Date Captured: 5/21/2014       |  |