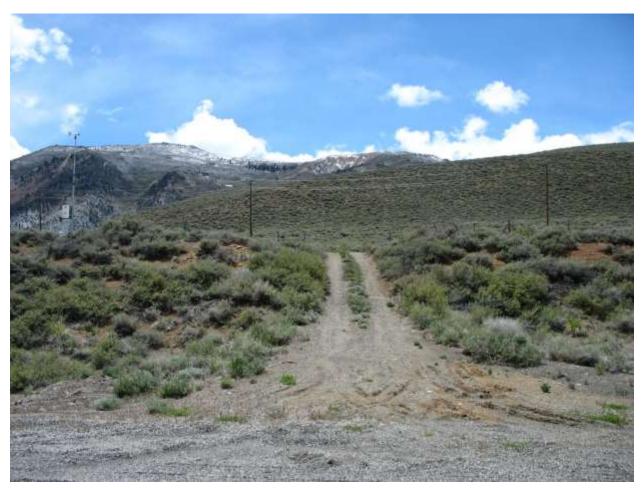

| Location: Conway Ranch (Main Area)                                      |                                |  |
|-------------------------------------------------------------------------|--------------------------------|--|
| Photopoint: 2                                                           | Bearing: N                     |  |
| <b>Details:</b> Powerlines at southern property boundary near SW corner |                                |  |
| <b>Latitude</b> : 38.058029°                                            | <b>Longitude:</b> -119.168092° |  |
| Photographer: Aaron Johnson                                             | Date Captured: 5/21/2014       |  |