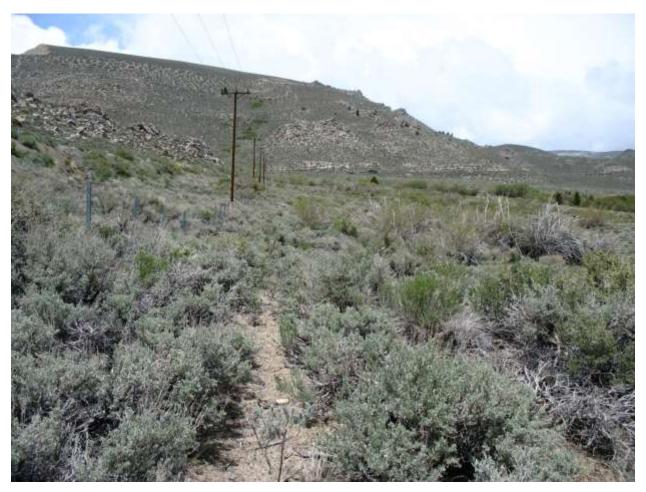

| Location: Conway Ranch (Main Area)                                      |                                |  |
|-------------------------------------------------------------------------|--------------------------------|--|
| Photopoint: 2                                                           | Bearing: N                     |  |
| <b>Details:</b> Powerlines at southern property boundary near SW corner |                                |  |
| <b>Latitude</b> : 38.058029°                                            | <b>Longitude:</b> -119.168092° |  |
| Photographer: Aaron Johnson                                             | Date Captured: 5/21/2014       |  |