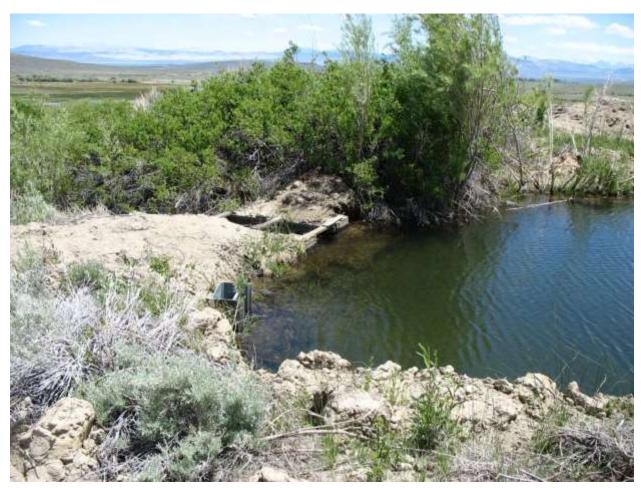

| <b>Location:</b> Conway Ranch (Main Area) |                                |
|-------------------------------------------|--------------------------------|
| Photopoint: 37a                           | Bearing: E                     |
| <b>Details:</b> Eastern spring            |                                |
| <b>Latitude</b> : 38.070156°              | <b>Longitude:</b> -119.163354° |
| Photographer: Aaron Johnson               | Date Captured: 9/19/2014       |