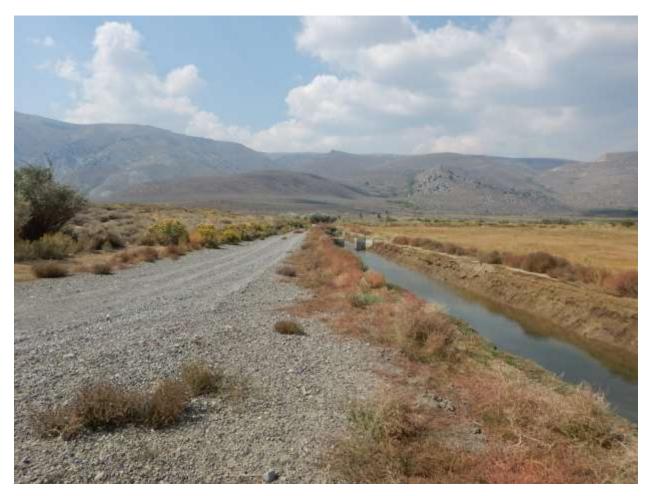

#### **Conway & Mattly Ranches Conservation Easement**

Stewardship Program

| Location: Conway Ranch (Main Area)                             |                                |  |
|----------------------------------------------------------------|--------------------------------|--|
| Photopoint: 9a                                                 | Bearing: N                     |  |
| <b>Details:</b> Irrigation ditch at southern property boundary |                                |  |
| <b>Latitude</b> : 38.058018°                                   | <b>Longitude:</b> -119.164965° |  |
| Photographer: Aaron Johnson                                    | Date Captured: 6/12/2014       |  |