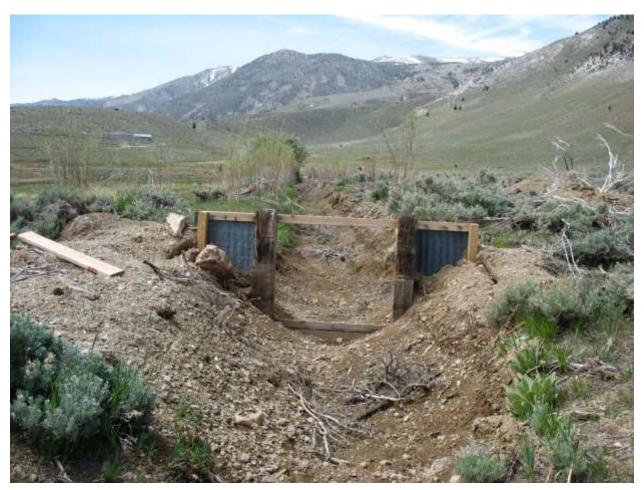

#### **Conway & Mattly Ranches Conservation Easement**

Stewardship Program

| Location: Conway Ranch (Main Area)                             |                                |  |
|----------------------------------------------------------------|--------------------------------|--|
| Photopoint: 33a                                                | Bearing: N                     |  |
| <b>Details:</b> Sedimentation basin north of Conway Ranch Road |                                |  |
| <b>Latitude</b> : 38.072022°                                   | <b>Longitude:</b> -119.161412° |  |
| Photographer: Aaron Johnson                                    | Date Captured: 6/2/2014        |  |

| Location: Conway Ranch (Main Area)                                            |                                |  |
|-------------------------------------------------------------------------------|--------------------------------|--|
| Photopoint: 33b                                                               | Bearing: S                     |  |
| <b>Details:</b> Outlet of sedimentation basin passing under Conway Ranch Road |                                |  |
| <b>Latitude</b> : 38.072022°                                                  | <b>Longitude:</b> -119.161412° |  |
| Photographer: Aaron Johnson                                                   | Date Captured: 6/2/2014        |  |