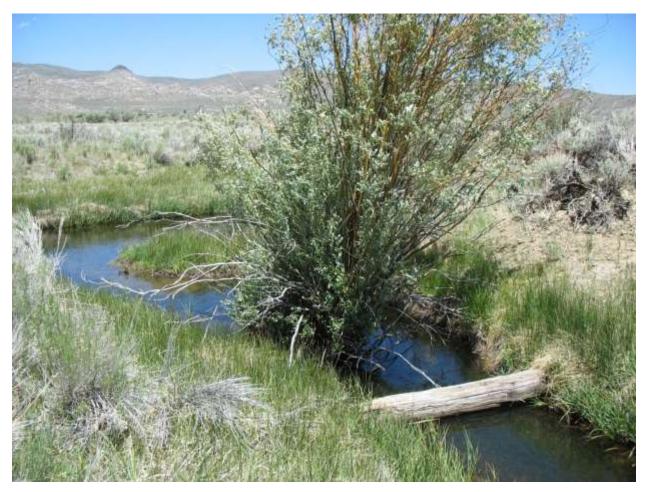

| <b>Location:</b> Conway Ranch (Main Area) |                                |
|-------------------------------------------|--------------------------------|
| Photopoint: 37a                           | Bearing: E                     |
| <b>Details:</b> Eastern spring            |                                |
| <b>Latitude</b> : 38.070156°              | <b>Longitude:</b> -119.163354° |
| Photographer: Aaron Johnson               | Date Captured: 9/19/2014       |

| Location: Conway Ranch (Main Area) |                                |
|------------------------------------|--------------------------------|
| <b>Photopoint:</b> 37b             | Bearing: S                     |
| <b>Details:</b> Eastern spring     |                                |
| <b>Latitude</b> : 38.070156°       | <b>Longitude:</b> -119.163354° |
| Photographer: Aaron Johnson        | Date Captured: 9/19/2014       |

| Location: Conway Ranch (Main Area)                        |                                |  |
|-----------------------------------------------------------|--------------------------------|--|
| Photopoint: 37c                                           | Bearing: S                     |  |
| <b>Details:</b> Eastern spring with old exclosure fencing |                                |  |
| <b>Latitude</b> : 38.070156°                              | <b>Longitude:</b> -119.163354° |  |
| Photographer: Aaron Johnson                               | Date Captured: 9/19/2014       |  |