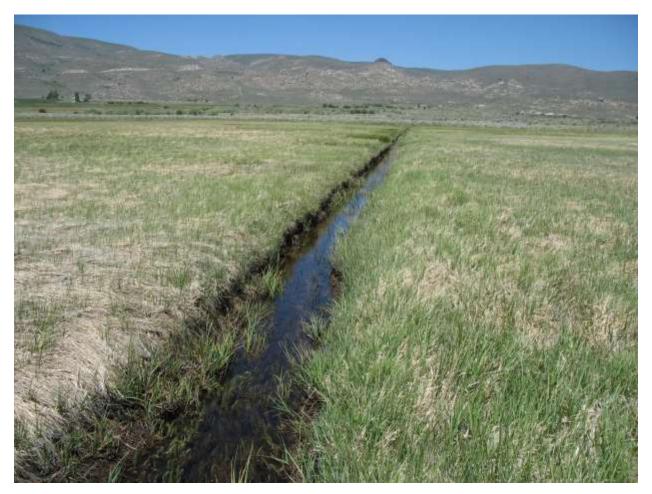

#### **Conway & Mattly Ranches Conservation Easement**

Stewardship Program

| Location: Conway Ranch (Main Area)                             |                                |  |
|----------------------------------------------------------------|--------------------------------|--|
| Photopoint: 9a                                                 | Bearing: N                     |  |
| <b>Details:</b> Irrigation ditch at southern property boundary |                                |  |
| <b>Latitude</b> : 38.058018°                                   | <b>Longitude:</b> -119.164965° |  |
| Photographer: Aaron Johnson                                    | Date Captured: 6/12/2014       |  |