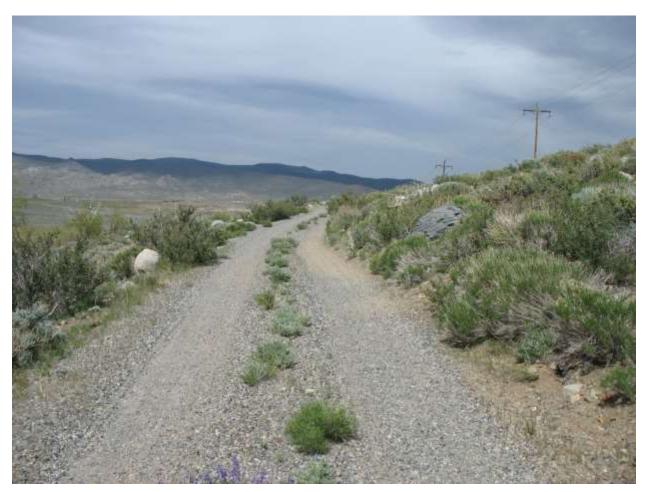

| Location: Conway Ranch (Main Area)                                |                                |  |
|-------------------------------------------------------------------|--------------------------------|--|
| Photopoint: 3                                                     | Bearing: N                     |  |
| <b>Details:</b> Road at southern property boundary near SW corner |                                |  |
| <b>Latitude</b> : 38.058029°                                      | <b>Longitude:</b> -119.168092° |  |
| Photographer: Aaron Johnson                                       | Date Captured: 5/21/2014       |  |