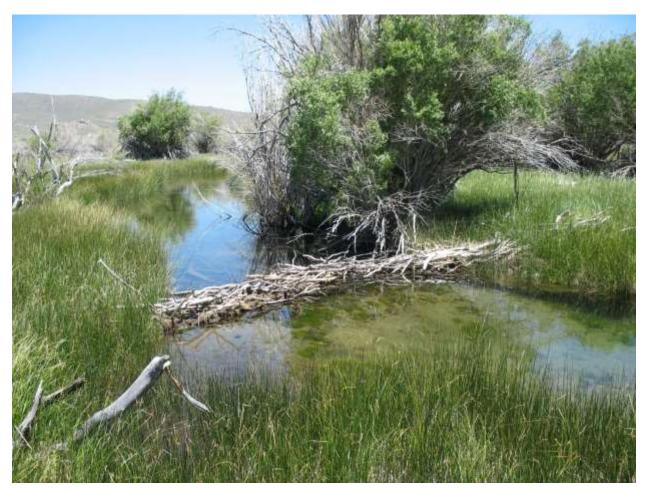

| Location: Conway Ranch (Main Area)                                    |                                |  |
|-----------------------------------------------------------------------|--------------------------------|--|
| Photopoint: 37d                                                       | Bearing: N                     |  |
| <b>Details:</b> Erosion (downcutting) in spring channel below springs |                                |  |
| <b>Latitude</b> : 38.070156°                                          | <b>Longitude:</b> -119.163354° |  |
| Photographer: Aaron Johnson                                           | Date Captured: 9/19/2014       |  |