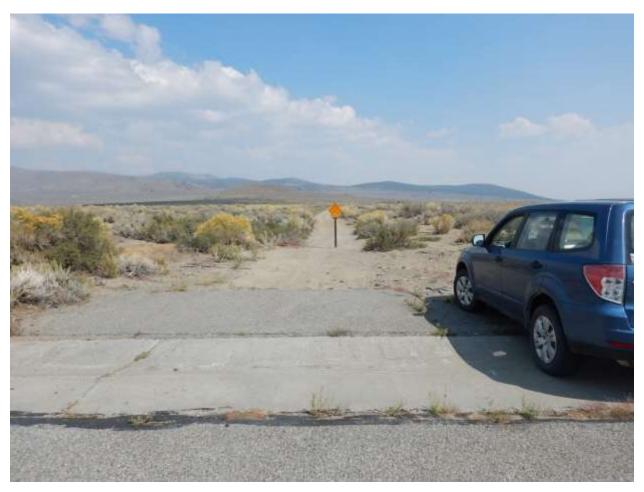

| Location: Conway Ranch (Main Area)                                    |                                |  |
|-----------------------------------------------------------------------|--------------------------------|--|
| Photopoint: 4b                                                        | Bearing: SW                    |  |
| <b>Details:</b> Road leading to Highway 395 on SW portion of property |                                |  |
| <b>Latitude</b> : 38.058334°                                          | <b>Longitude:</b> -119.167483° |  |
| Photographer: Aaron Johnson                                           | Date Captured: 5/21/2014       |  |