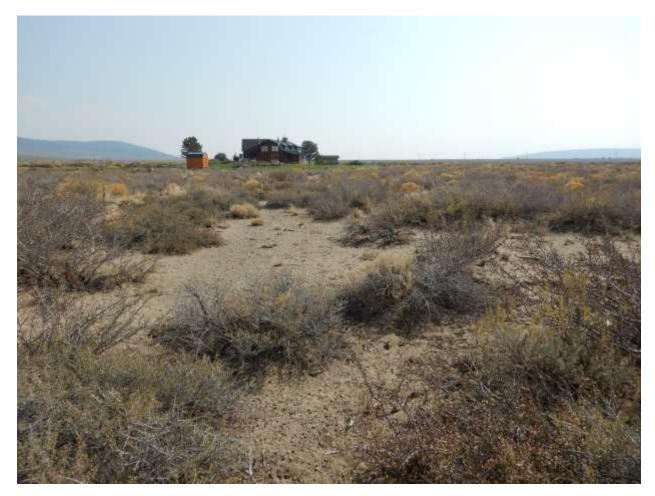

| <b>Location:</b> Conway Ranch (Main Area) |                                |
|-------------------------------------------|--------------------------------|
| Photopoint: 1b                            | Bearing: N                     |
| <b>Details:</b> SW property corner        |                                |
| <b>Latitude</b> : 38.058031°              | <b>Longitude:</b> -119.168614° |
| Photographer: Aaron Johnson               | Date Captured: 5/21/2014       |