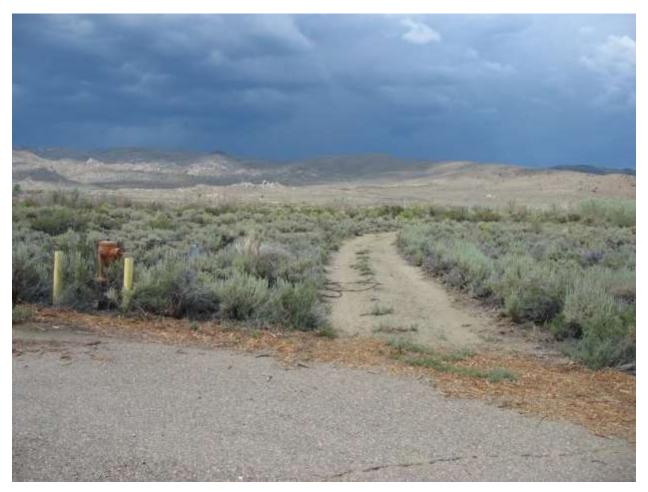

| Location: Conway Ranch (Main Area)                        |                                |  |
|-----------------------------------------------------------|--------------------------------|--|
| Photopoint: 4c                                            | Bearing: SW                    |  |
| <b>Details:</b> Road leading NW on SW portion of property |                                |  |
| <b>Latitude</b> : 38.058334°                              | <b>Longitude:</b> -119.167483° |  |
| Photographer: Aaron Johnson                               | Date Captured: 5/21/2014       |  |