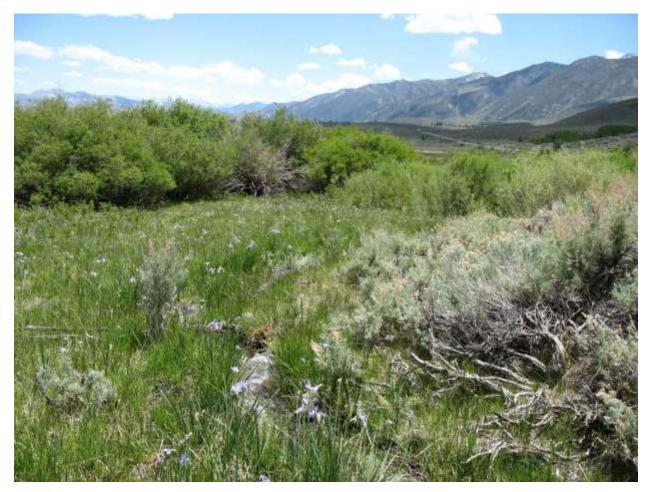

| Location: Conway Ranch (Main Area)                               |                                |
|------------------------------------------------------------------|--------------------------------|
| Photopoint: 13a                                                  | Bearing: N                     |
| <b>Details:</b> View of meadows from southern property boundary. |                                |
| <b>Latitude</b> : 38.058004°                                     | <b>Longitude:</b> -119.161021° |
| Photographer: Aaron Johnson                                      | Date Captured: 6/12/2014       |