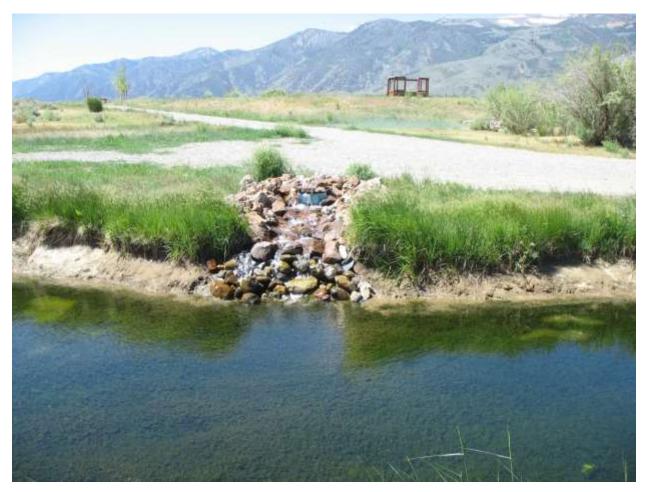

#### **Conway & Mattly Ranches Conservation Easement**

Stewardship Program

| Location: Conway Ranch (Main Area)                                |                                |  |
|-------------------------------------------------------------------|--------------------------------|--|
| Photopoint: 31a                                                   | Bearing: S                     |  |
| <b>Details:</b> Northern buried irrigation pipe control structure |                                |  |
| <b>Latitude</b> : 38.072438°                                      | <b>Longitude:</b> -119.158213° |  |
| Photographer: Aaron Johnson                                       | Date Captured: 7/8/2014        |  |

| Location: Conway Ranch (Main Area)                     |                                |  |
|--------------------------------------------------------|--------------------------------|--|
| Photopoint: 31b                                        | Bearing: NE                    |  |
| <b>Details:</b> Northern buried irrigation pipe outlet |                                |  |
| <b>Latitude</b> : 38.072438°                           | <b>Longitude:</b> -119.158213° |  |
| Photographer: Aaron Johnson                            | Date Captured: 7/8/2014        |  |