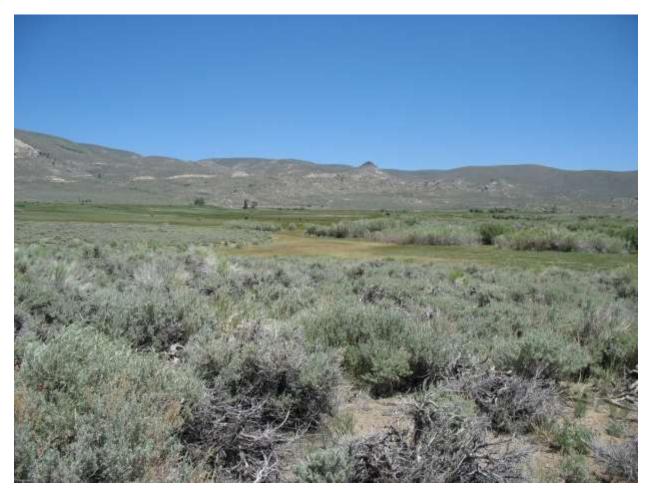

| Location: Conway Ranch (Main Area)                            |                                |  |
|---------------------------------------------------------------|--------------------------------|--|
| Photopoint: 8a                                                | Bearing: N                     |  |
| <b>Details:</b> View of main meadows on northern Conway Ranch |                                |  |
| <b>Latitude</b> : 38.058021°                                  | <b>Longitude:</b> -119.165921° |  |
| Photographer: Aaron Johnson                                   | Date Captured: 5/21/2014       |  |