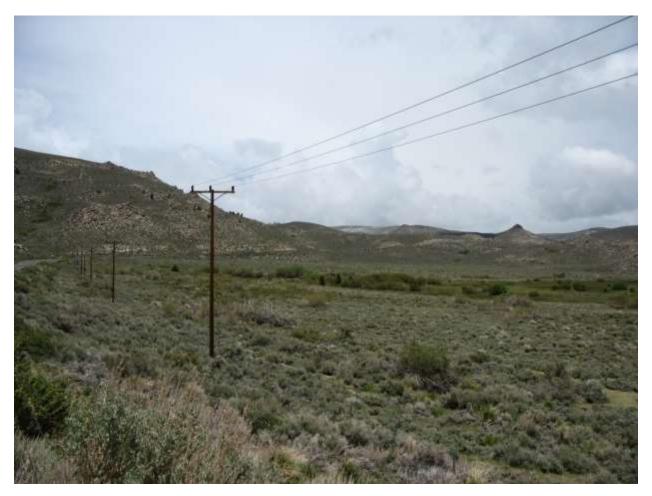

| Location: Conway Ranch (Main Area)                                      |                                |  |
|-------------------------------------------------------------------------|--------------------------------|--|
| Photopoint: 2                                                           | Bearing: N                     |  |
| <b>Details:</b> Powerlines at southern property boundary near SW corner |                                |  |
| <b>Latitude</b> : 38.058029°                                            | <b>Longitude:</b> -119.168092° |  |
| Photographer: Aaron Johnson                                             | Date Captured: 5/21/2014       |  |