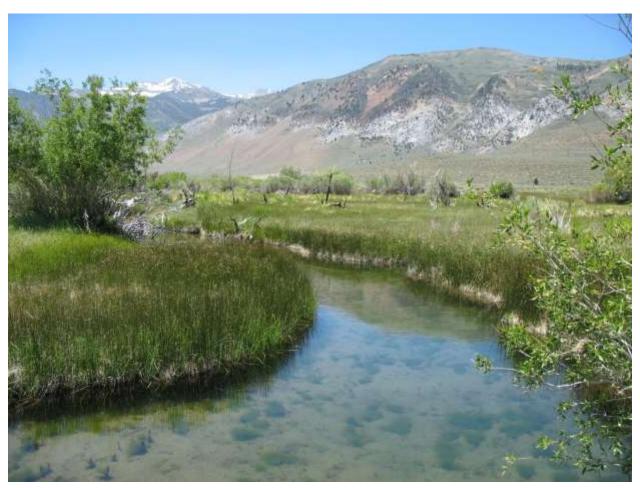

| Location: Conway Ranch (Main Area)                            |                                |  |
|---------------------------------------------------------------|--------------------------------|--|
| Photopoint: 14a                                               | Bearing: N                     |  |
| <b>Details:</b> Wilson creek near southern property boundary. |                                |  |
| <b>Latitude</b> : 38.058001°                                  | <b>Longitude:</b> -119.160233° |  |
| Photographer: Aaron Johnson                                   | Date Captured: 6/12/2014       |  |

| Location: Conway Ranch (Main Area)                          |                                |  |
|-------------------------------------------------------------|--------------------------------|--|
| Photopoint: 14c                                             | Bearing: E                     |  |
| <b>Details:</b> Wilson Creek at southern property boundary. |                                |  |
| <b>Latitude</b> : 38.058001°                                | <b>Longitude:</b> -119.160233° |  |
| Photographer: Aaron Johnson                                 | Date Captured: 6/12/2014       |  |