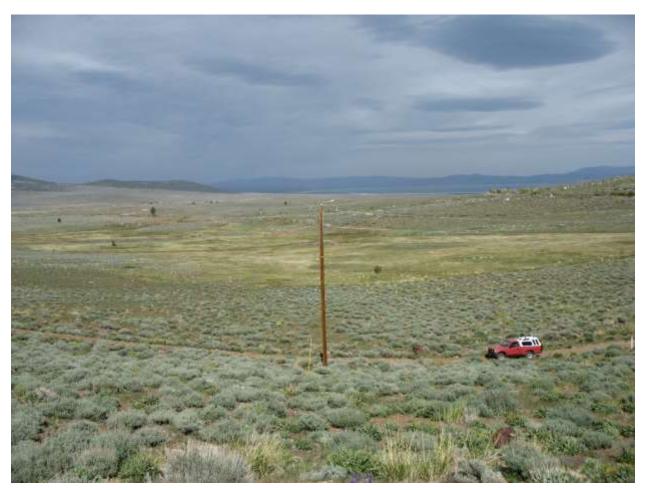

#### **Conway & Mattly Ranches Conservation Easement**

Stewardship Program

| Location: Conway Ranch (Main Area)                                      |                                 |  |
|-------------------------------------------------------------------------|---------------------------------|--|
| Photopoint: 5                                                           | Bearing: W                      |  |
| <b>Details:</b> Road leading from Highway 395 to SW portion of property |                                 |  |
| <b>Latitude</b> : 38.058539°                                            | <b>Longitude:</b> - 119.167027° |  |
| Photographer: Aaron Johnson                                             | Date Captured: 5/21/2014        |  |