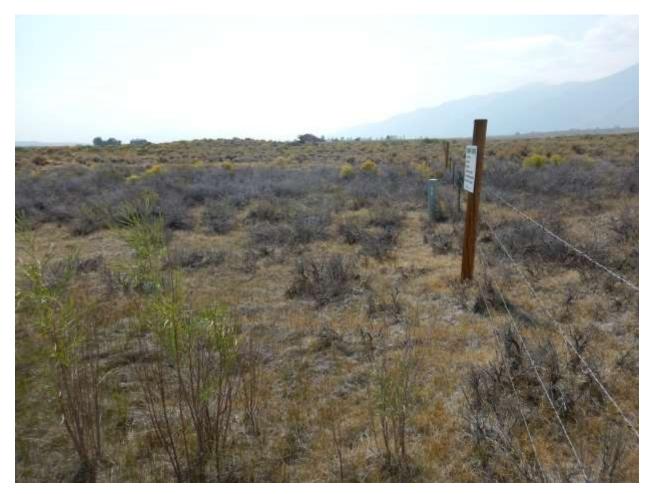

| Location: Conway Ranch (Main Area)                    |                                |  |
|-------------------------------------------------------|--------------------------------|--|
| Photopoint: 8c                                        | Bearing: E                     |  |
| <b>Details:</b> View along southern property boundary |                                |  |
| <b>Latitude</b> : 38.058188°                          | <b>Longitude:</b> -119.166422° |  |
| Photographer: Aaron Johnson                           | Date Captured: 5/21/2014       |  |