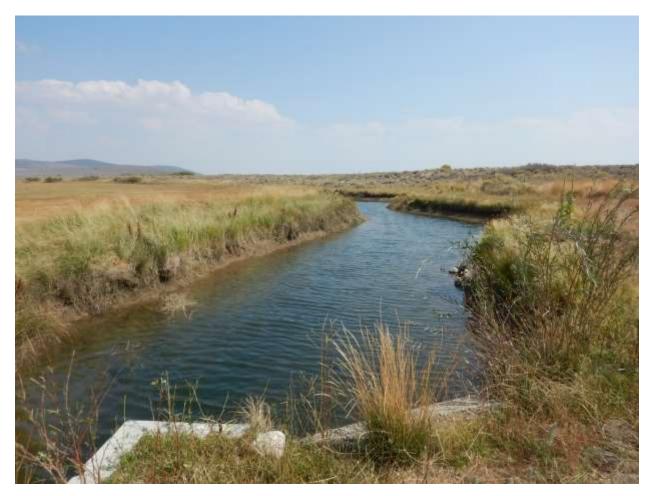

#### **Conway & Mattly Ranches Conservation Easement**

Stewardship Program

| Location: Conway Ranch (Main Area)                             |                                |  |
|----------------------------------------------------------------|--------------------------------|--|
| Photopoint: 9a                                                 | Bearing: N                     |  |
| <b>Details:</b> Irrigation ditch at southern property boundary |                                |  |
| <b>Latitude</b> : 38.058018°                                   | <b>Longitude:</b> -119.164965° |  |
| Photographer: Aaron Johnson                                    | Date Captured: 6/12/2014       |  |