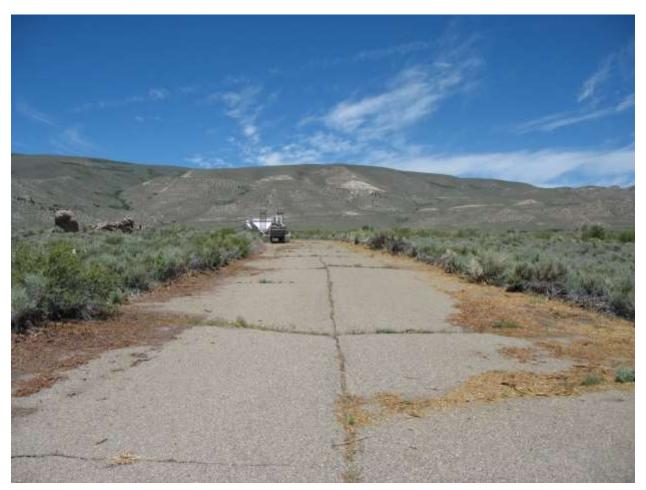

| Location: Conway Ranch (Main Area)                          |                                |  |
|-------------------------------------------------------------|--------------------------------|--|
| Photopoint: 4a                                              | Bearing: SW                    |  |
| <b>Details:</b> Junction of roads on SW portion of property |                                |  |
| <b>Latitude</b> : 38.058334°                                | <b>Longitude:</b> -119.167483° |  |
| Photographer: Aaron Johnson                                 | Date Captured: 5/21/2014       |  |