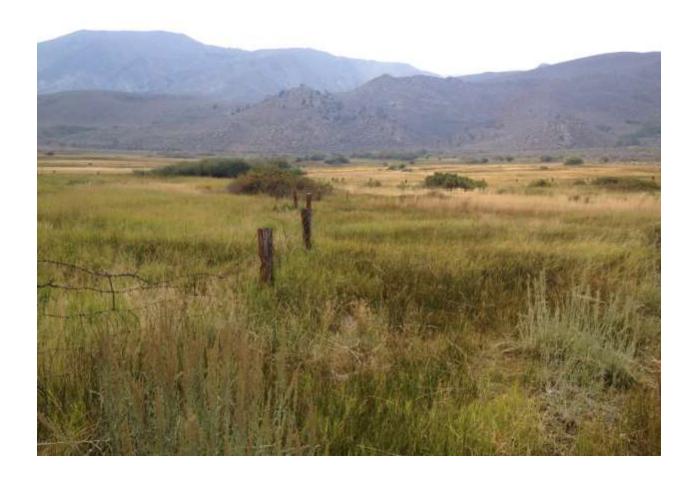

| Location: Conway Ranch (Main Area)                            |                                |  |
|---------------------------------------------------------------|--------------------------------|--|
| Photopoint: 14a                                               | Bearing: N                     |  |
| <b>Details:</b> Wilson creek near southern property boundary. |                                |  |
| <b>Latitude</b> : 38.058001°                                  | <b>Longitude:</b> -119.160233° |  |
| Photographer: Aaron Johnson                                   | Date Captured: 6/12/2014       |  |

| Location: Conway Ranch (Main Area)                                       |                                |  |
|--------------------------------------------------------------------------|--------------------------------|--|
| Photopoint: 14b                                                          | Bearing: W                     |  |
| <b>Details:</b> Fence near southern property boundary from Wilson creek. |                                |  |
| <b>Latitude</b> : 38.058001°                                             | <b>Longitude:</b> -119.160233° |  |
| Photographer: Aaron Johnson                                              | Date Captured: 6/12/2014       |  |

| Location: Conway Ranch (Main Area)                          |                                |  |
|-------------------------------------------------------------|--------------------------------|--|
| Photopoint: 14c                                             | Bearing: E                     |  |
| <b>Details:</b> Wilson Creek at southern property boundary. |                                |  |
| <b>Latitude</b> : 38.058001°                                | <b>Longitude:</b> -119.160233° |  |
| Photographer: Aaron Johnson                                 | Date Captured: 6/12/2014       |  |