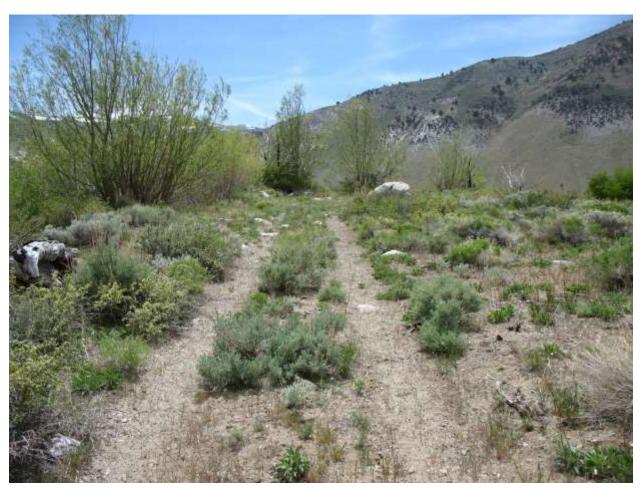

| Location: Conway Ranch (Main Area)                          |                                |  |
|-------------------------------------------------------------|--------------------------------|--|
| Photopoint: 4a                                              | Bearing: SW                    |  |
| <b>Details:</b> Junction of roads on SW portion of property |                                |  |
| <b>Latitude</b> : 38.058334°                                | <b>Longitude:</b> -119.167483° |  |
| Photographer: Aaron Johnson                                 | Date Captured: 5/21/2014       |  |