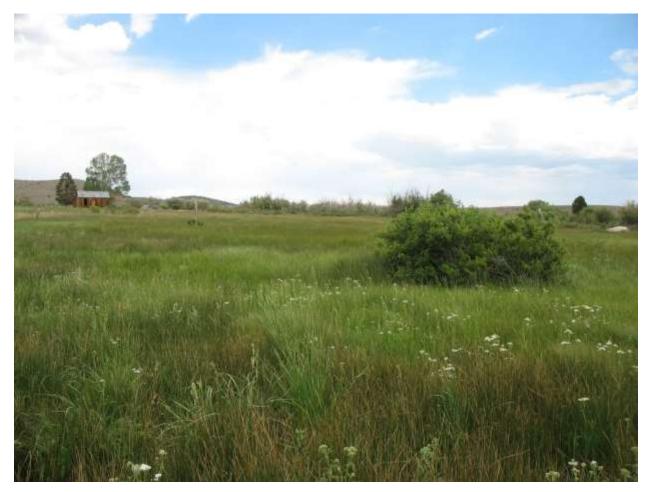

| Location: Conway Ranch (Main Area)                            |                                |  |
|---------------------------------------------------------------|--------------------------------|--|
| Photopoint: 8b                                                | Bearing: NE                    |  |
| <b>Details:</b> View of main meadows on northern Conway Ranch |                                |  |
| <b>Latitude</b> : 38.058188°                                  | <b>Longitude:</b> -119.166422° |  |
| Photographer: Aaron Johnson                                   | Date Captured: 5/21/2014       |  |