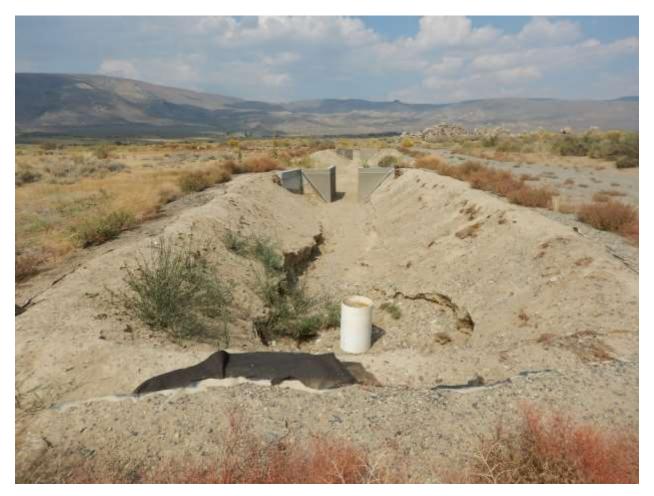

#### **Conway & Mattly Ranches Conservation Easement**

Stewardship Program

| Location: Conway Ranch (Main Area)                                |                                |  |
|-------------------------------------------------------------------|--------------------------------|--|
| Photopoint: 31a                                                   | Bearing: S                     |  |
| <b>Details:</b> Northern buried irrigation pipe control structure |                                |  |
| <b>Latitude</b> : 38.072438°                                      | <b>Longitude:</b> -119.158213° |  |
| Photographer: Aaron Johnson                                       | Date Captured: 7/8/2014        |  |

| Location: Conway Ranch (Main Area)                     |                                |  |
|--------------------------------------------------------|--------------------------------|--|
| Photopoint: 31b                                        | Bearing: NE                    |  |
| <b>Details:</b> Northern buried irrigation pipe outlet |                                |  |
| <b>Latitude</b> : 38.072438°                           | <b>Longitude:</b> -119.158213° |  |
| Photographer: Aaron Johnson                            | Date Captured: 7/8/2014        |  |