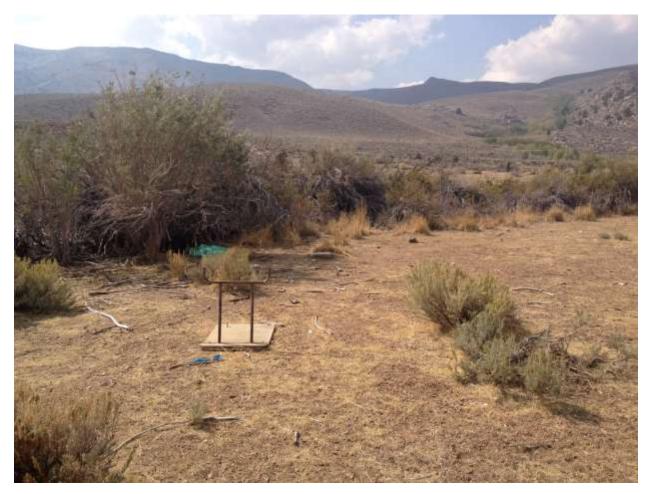

|
| <b>Latitude</b> : 38.058011°                               | <b>Longitude:</b> -119.162897°  |
| Photographer: Aaron Johnson                                | <b>Date Captured:</b> 6/12/2014 |





| Location: Conway Ranch (Main Area)                         |                                 |
|------------------------------------------------------------|---------------------------------|
| Photopoint: 10c                                            | Bearing: E                      |
| <b>Details:</b> Fence line near southern property boundary |                                 |
| <b>Latitude</b> : 38.058011°                               | <b>Longitude:</b> -119.162897°  |
| Photographer: Aaron Johnson                                | <b>Date Captured:</b> 6/12/2014 |





| Location: Conway Ranch (Main Area)                |                                |
|---------------------------------------------------|--------------------------------|
| Photopoint: 11a                                   | Bearing: W                     |
| <b>Details:</b> Debris near sheep bedding grounds |                                |
| <b>Latitude</b> : 38.059494°                      | <b>Longitude:</b> -119.163318° |
| Photographer: Aaron Johnson                       | Date Captured: 9/19/2014       |





| Location: Conway Ranch (Main Area)                    |                                 |
|-------------------------------------------------------|---------------------------------|
| Photopoint: 11b                                       | Bearing: NE