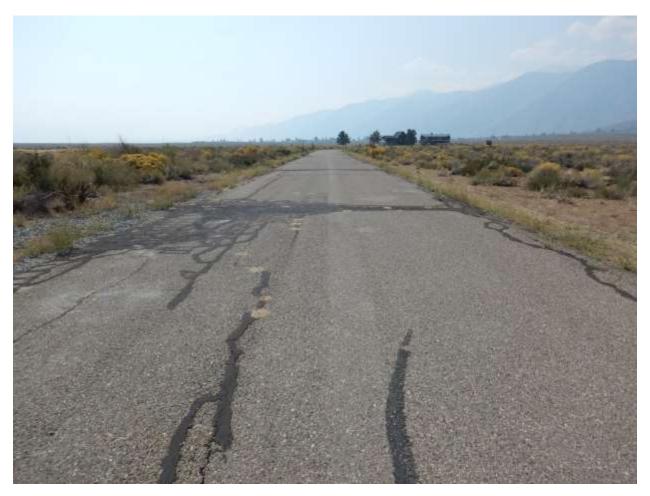

| Location: Conway Ranch (Main Area)                                    |                                |  |
|-----------------------------------------------------------------------|--------------------------------|--|
| Photopoint: 4b                                                        | Bearing: SW                    |  |
| <b>Details:</b> Road leading to Highway 395 on SW portion of property |                                |  |
| <b>Latitude</b> : 38.058334°                                          | <b>Longitude:</b> -119.167483° |  |
| Photographer: Aaron Johnson                                           | Date Captured: 5/21/2014       |  |