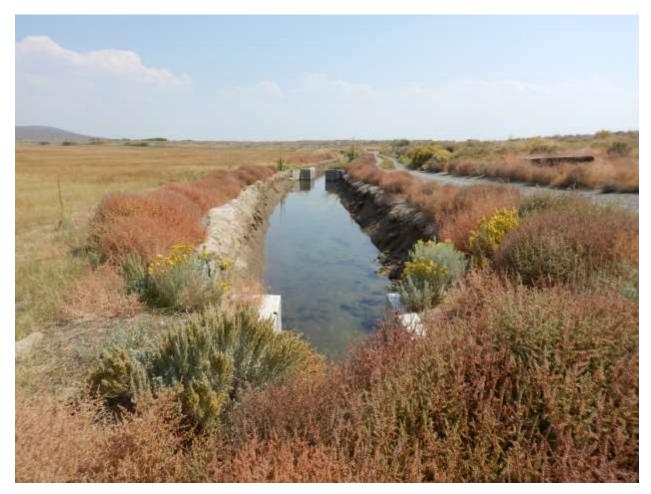

| Location: Conway Ranch (Main Area)                                                     |                                |  |
|----------------------------------------------------------------------------------------|--------------------------------|--|
| Photopoint: 43a                                                                        | Bearing: W                     |  |
| <b>Details:</b> Sedimentation pond on the Virginia Creek diversion, recently excavated |                                |  |
| <b>Latitude</b> : 38.068585°                                                           | <b>Longitude:</b> -119.168137° |  |
| Photographer: Aaron Johnson                                                            | Date Captured: 6/2/2014        |  |