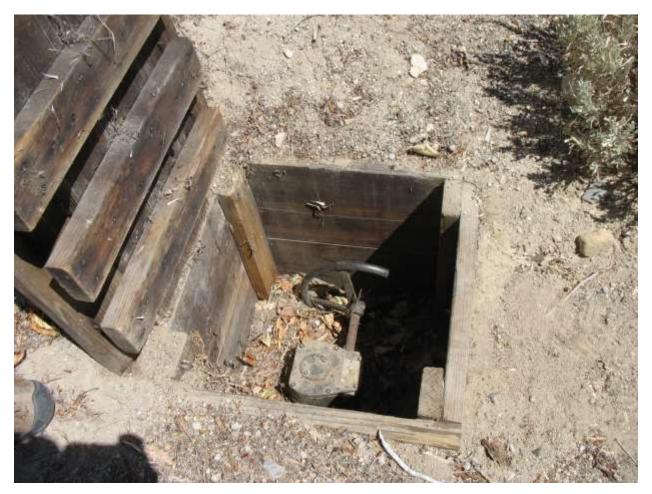

#### **Conway & Mattly Ranches Conservation Easement**

Stewardship Program

| Location: Conway Ranch (Main Area)                                |                                |  |
|-------------------------------------------------------------------|--------------------------------|--|
| Photopoint: 31a                                                   | Bearing: S                     |  |
| <b>Details:</b> Northern buried irrigation pipe control structure |                                |  |
| <b>Latitude</b> : 38.072438°                                      | <b>Longitude:</b> -119.158213° |  |
| Photographer: Aaron Johnson                                       | Date Captured: 7/8/2014        |  |

| Location: Conway Ranch (Main Area)                     |                                |  |
|--------------------------------------------------------|--------------------------------|--|
| Photopoint: 31b                                        | Bearing: NE                    |  |
| <b>Details:</b> Northern buried irrigation pipe outlet |                                |  |
| <b>Latitude</b> : 38.072438°                           | <b>Longitude:</b> -119.158213° |  |
| Photographer: Aaron Johnson                            | Date Captured: 7/8/2014        |  |