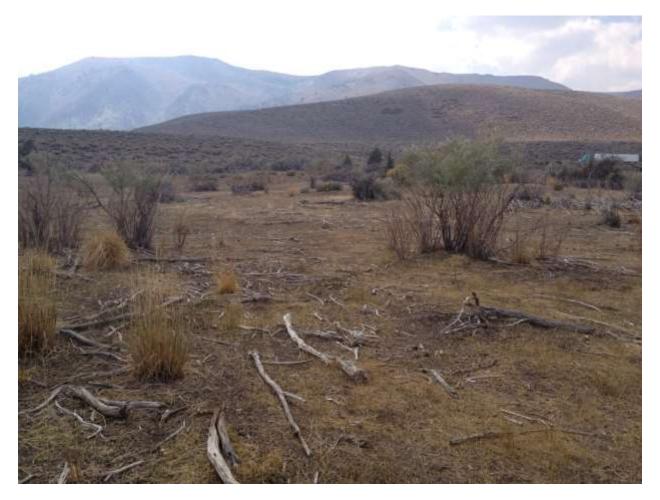

| Location: Conway Ranch (Main Area)                |                                |
|---------------------------------------------------|--------------------------------|
| Photopoint: 11a                                   | Bearing: W                     |
| <b>Details:</b> Debris near sheep bedding grounds |                                |
| <b>Latitude</b> : 38.059494°                      | <b>Longitude:</b> -119.163318° |
| Photographer: Aaron Johnson                       | Date Captured: 9/19/2014       |