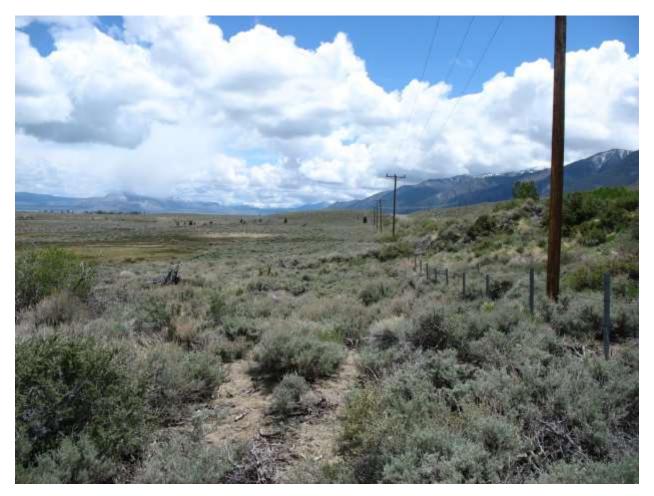

| Location: Conway Ranch (Main Area)                                                         |                                |  |
|--------------------------------------------------------------------------------------------|--------------------------------|--|
| Photopoint: 44a                                                                            | Bearing: N                     |  |
| <b>Details:</b> Power line, highway fence, and old ranch road at western property boundary |                                |  |
| <b>Latitude</b> : 38.064893°                                                               | <b>Longitude:</b> -119.168417° |  |
| Photographer: Aaron Johnson                                                                | Date Captured: 5/21/2014       |  |

#### **Conway & Mattly Ranches Conservation Easement**

Stewardship Program

| Location: Conway Ranch (Main Area)                                                         |                                |  |
|--------------------------------------------------------------------------------------------|--------------------------------|--|
| Photopoint: 44b                                                                            | Bearing: S                     |  |
| <b>Details:</b> Power line, highway fence, and old ranch road at western property boundary |                                |  |
| <b>Latitude</b> : 38.064893°                                                               | <b>Longitude:</b> -119.168417° |  |
| Photographer: Aaron Johnson                                                                | Date Captured: 5/21/2014       |  |