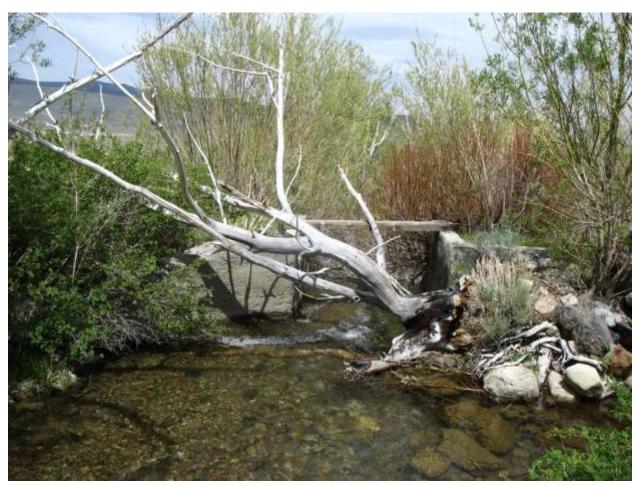

| Location: Conway Ranch (Main Area)                          |                                |  |
|-------------------------------------------------------------|--------------------------------|--|
| Photopoint: 35a                                             | Bearing: S                     |  |
| <b>Details:</b> Outlet from northern buried irrigation pipe |                                |  |
| <b>Latitude</b> : 38.071531°                                | <b>Longitude:</b> -119.161439° |  |
| Photographer: Aaron Johnson                                 | Date Captured: 7/8/2014        |  |

| Location: Conway Ranch (Main Area)                                    |                                |  |
|-----------------------------------------------------------------------|--------------------------------|--|
| Photopoint: 35b                                                       | Bearing: NA                    |  |
| <b>Details:</b> Control structure for northern buried irrigation pipe |                                |  |
| <b>Latitude</b> : 38.071531°                                          | <b>Longitude:</b> -119.161439° |  |
| Photographer: Aaron Johnson                                           | Date Captured: 7/8/2014        |  |