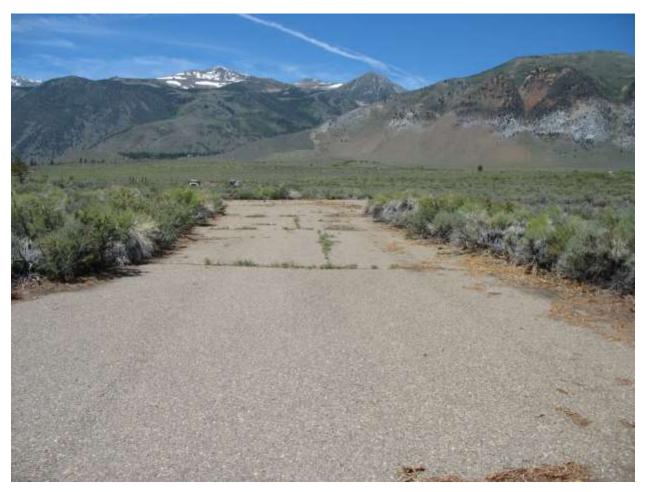

| Location: Conway Ranch (Main Area)                                          |                                |  |
|-----------------------------------------------------------------------------|--------------------------------|--|
| Photopoint: 20a                                                             | Bearing: E                     |  |
| <b>Details:</b> Gravel road leading from between Aqua and Subdivision areas |                                |  |
| <b>Latitude</b> : 38.054378°                                                | <b>Longitude:</b> -119.151359° |  |
| Photographer: Aaron Johnson                                                 | Date Captured: 9/19/2014       |  |

| Location: Conway Ranch (Main Area)                                          |                                |  |
|-----------------------------------------------------------------------------|--------------------------------|--|
| Photopoint: 20b                                                             | Bearing: W                     |  |
| <b>Details:</b> Gravel road leading from between Aqua and Subdivision areas |                                |  |
| <b>Latitude</b> : 38.054378°                                                | <b>Longitude:</b> -119.151359° |  |
| Photographer: Aaron Johnson                                                 | Date Captured: 9/19/2014       |  |