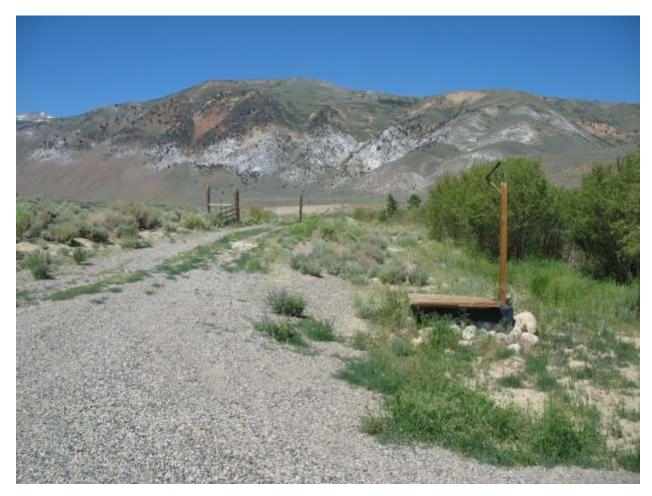

| Location: Conway Ranch (Main Area)                                                                                                                               |                                |  |
|------------------------------------------------------------------------------------------------------------------------------------------------------------------|--------------------------------|--|
| Photopoint: 43b                                                                                                                                                  | Bearing: S                     |  |
| <b>Details:</b> Water diversion structures from sedimentation pond, irrigation pipe to BLM land in foreground, surface irrigation of meadow by wooden box behind |                                |  |
| <b>Latitude</b> : 38.068585°                                                                                                                                     | <b>Longitude:</b> -119.168137° |  |
| Photographer: Aaron Johnson                                                                                                                                      | Date Captured: 6/2/2014        |  |