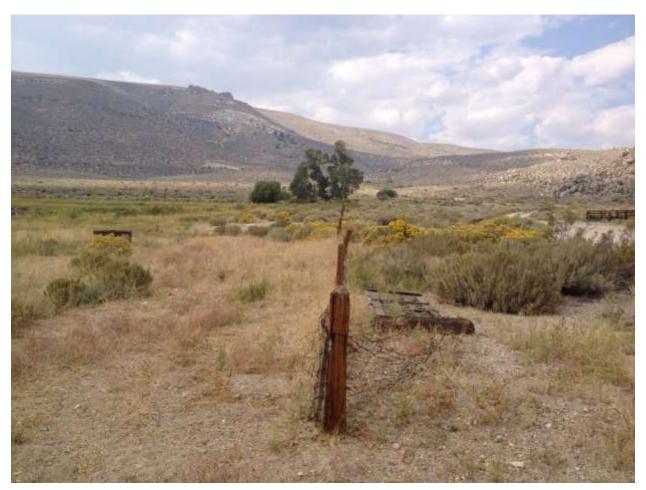

| <b>Location:</b> Conway Ranch (Main Area) |                                |
|-------------------------------------------|--------------------------------|
| Photopoint: 37a                           | Bearing: E                     |
| <b>Details:</b> Eastern spring            |                                |
| <b>Latitude</b> : 38.070156°              | <b>Longitude:</b> -119.163354° |
| Photographer: Aaron Johnson               | Date Captured: 9/19/2014       |

| Location: Conway Ranch (Main Area) |                                |
|------------------------------------|--------------------------------|
| <b>Photopoint:</b> 37b             | Bearing: S                     |
| <b>Details:</b> Eastern spring     |                                |
| <b>Latitude</b> : 38.070156°       | <b>Longitude:</b> -119.163354° |
| Photographer: Aaron Johnson        | Date Captured: 9/19/2014       |

| Location: Conway Ranch (Main Area)                        |                                |  |
|-----------------------------------------------------------|--------------------------------|--|
| Photopoint: 37c                                           | Bearing: S                     |  |
| <b>Details:</b> Eastern spring with old exclosure fencing |                                |  |
| <b>Latitude</b> : 38.070156°                              | <b>Longitude:</b> -119.163354° |  |
| Photographer: Aaron Johnson                               | Date Captured: 9/19/2014       |  |