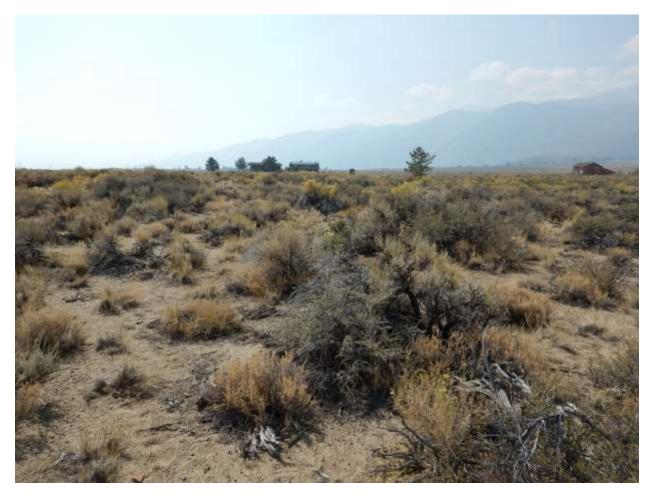

| <b>Location:</b> Conway Ranch (Main Area)) |                                |
|--------------------------------------------|--------------------------------|
| Photopoint: 1c                             | Bearing: NE                    |
| <b>Details:</b> SW property corner         |                                |
| <b>Latitude</b> : 38.058031°               | <b>Longitude:</b> -119.168614° |
| Photographer: Aaron Johnson                | Date Captured: 5/21/2014       |