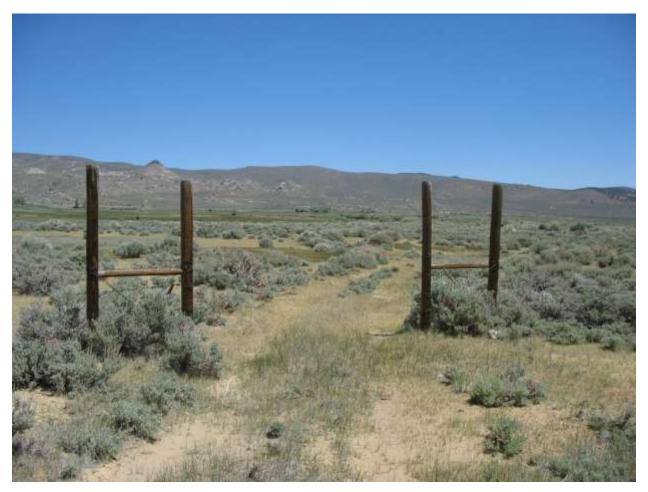

#### **Conway & Mattly Ranches Conservation Easement**

Stewardship Program

| Location: Conway Ranch (Main Area)                          |                                |  |
|-------------------------------------------------------------|--------------------------------|--|
| Photopoint: 13b                                             | Bearing: W                     |  |
| <b>Details:</b> Fence line near southern property boundary. |                                |  |
| <b>Latitude</b> : 38.058004°                                | <b>Longitude:</b> -119.161021° |  |
| Photographer: Aaron Johnson                                 | Date Captured: 6/12/2014       |  |

| Location: Conway Ranch (Main Area)                                                |                                |  |
|-----------------------------------------------------------------------------------|--------------------------------|--|
| Photopoint: 13c                                                                   | Bearing: W                     |  |
| <b>Details:</b> Fence line near southern property boundary. View of Wilson Creek. |                                |  |
| <b>Latitude</b> : 38.058004°                                                      | <b>Longitude:</b> -119.161021° |  |
| Photographer: Aaron Johnson                                                       | Date Captured: 6/12/2014       |  |