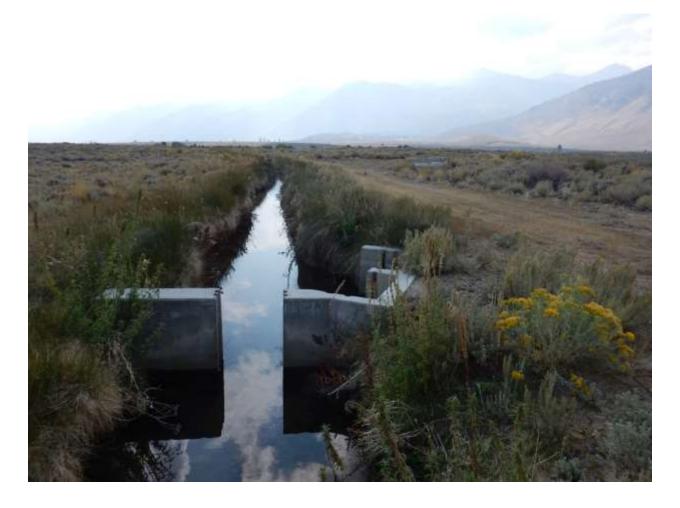

#### **Conway & Mattly Ranches Conservation Easement**

Stewardship Program

| Location: Conway Ranch (Main Area)                             |                                |  |
|----------------------------------------------------------------|--------------------------------|--|
| Photopoint: 9a                                                 | Bearing: N                     |  |
| <b>Details:</b> Irrigation ditch at southern property boundary |                                |  |
| <b>Latitude</b> : 38.058018°                                   | <b>Longitude:</b> -119.164965° |  |
| Photographer: Aaron Johnson                                    | Date Captured: 6/12/2014       |  |