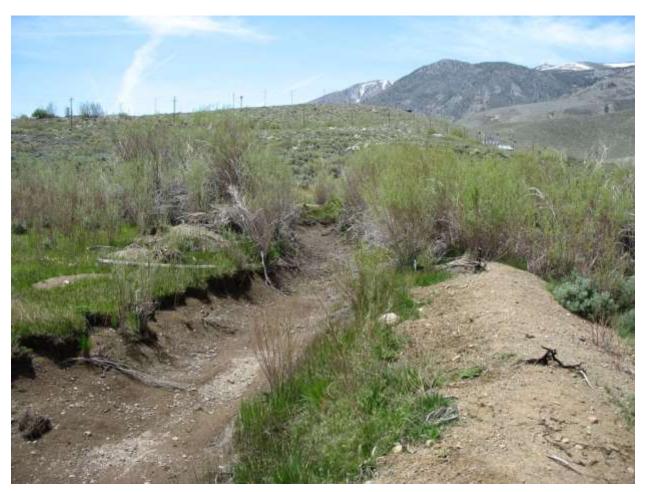

| Location: Conway Ranch (Main Area)                                                    |                                |  |
|---------------------------------------------------------------------------------------|--------------------------------|--|
| Photopoint: 9d                                                                        | Bearing: S                     |  |
| <b>Details:</b> Irrigation ditch clearing activity ends, powerline in white PVC shown |                                |  |
| <b>Latitude</b> : 38.058018°                                                          | <b>Longitude:</b> -119.164965° |  |
| Photographer: Aaron Johnson                                                           | Date Captured: 6/12/2014       |  |