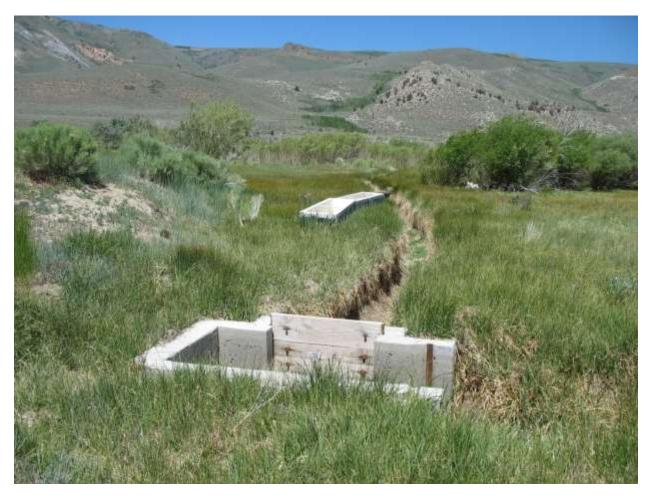

| Location: Conway Ranch (Main Area)                                                                                                                               |                                |  |
|------------------------------------------------------------------------------------------------------------------------------------------------------------------|--------------------------------|--|
| Photopoint: 43b                                                                                                                                                  | Bearing: S                     |  |
| <b>Details:</b> Water diversion structures from sedimentation pond, irrigation pipe to BLM land in foreground, surface irrigation of meadow by wooden box behind |                                |  |
| <b>Latitude</b> : 38.068585°                                                                                                                                     | <b>Longitude:</b> -119.168137° |  |
| Photographer: Aaron Johnson                                                                                                                                      | Date Captured: 6/2/2014        |  |