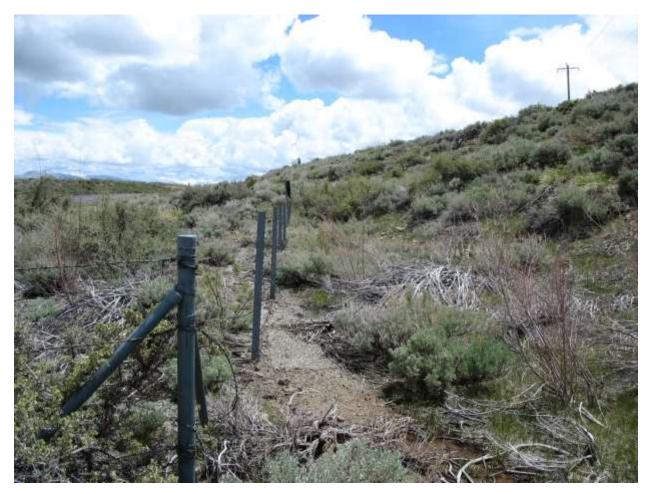

| Location: Conway Ranch (Main Area)                          |                                |  |
|-------------------------------------------------------------|--------------------------------|--|
| Photopoint: 4a                                              | Bearing: SW                    |  |
| <b>Details:</b> Junction of roads on SW portion of property |                                |  |
| <b>Latitude</b> : 38.058334°                                | <b>Longitude:</b> -119.167483° |  |
| Photographer: Aaron Johnson                                 | Date Captured: 5/21/2014       |  |