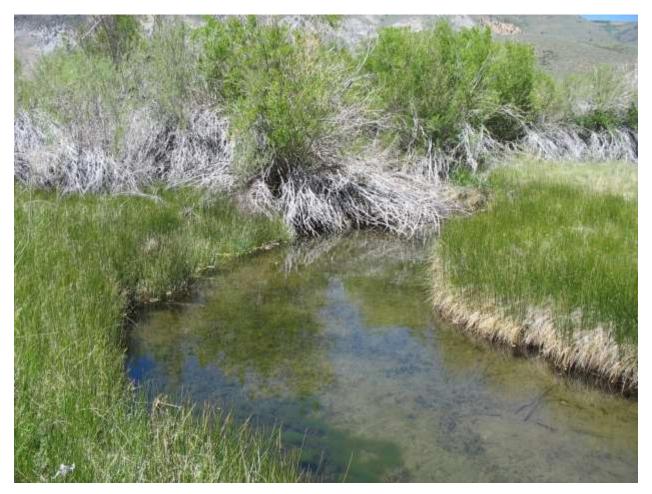

| <b>Location:</b> Conway Ranch (Main Area) |                                |
|-------------------------------------------|--------------------------------|
| Photopoint: 37a                           | Bearing: E                     |
| <b>Details:</b> Eastern spring            |                                |
| <b>Latitude</b> : 38.070156°              | <b>Longitude:</b> -119.163354° |
| Photographer: Aaron Johnson               | Date Captured: 9/19/2014       |

| Location: Conway Ranch (Main Area) |                                |
|------------------------------------|--------------------------------|
| <b>Photopoint:</b> 37b             | Bearing: S                     |
| <b>Details:</b> Eastern spring     |                                |
| <b>Latitude</b> : 38.070156°       | <b>Longitude:</b> -119.163354° |
| Photographer: Aaron Johnson        | Date Captured: 9/19/2014       |

| Location: Conway Ranch (Main Area)                        |                                |  |
|-----------------------------------------------------------|--------------------------------|--|
| Photopoint: 37c                                           | Bearing: S                     |  |
| <b>Details:</b> Eastern spring with old exclosure fencing |                                |  |
| <b>Latitude</b> : 38.070156°                              | <b>Longitude:</b> -119.163354° |  |
| Photographer: Aaron Johnson                               | Date Captured: 9/19/2014       |  |