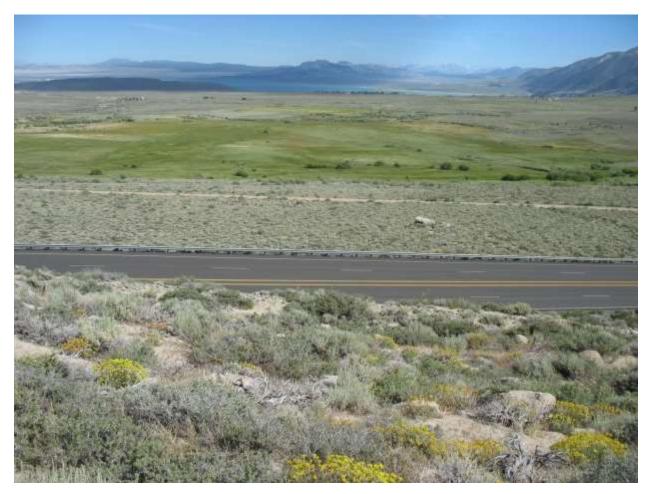

| Location: Conway Ranch (Main Area)                                      |                                |  |
|-------------------------------------------------------------------------|--------------------------------|--|
| Photopoint: 7a                                                          | Bearing: W                     |  |
| <b>Details:</b> View across Highway 395 near southern property boundary |                                |  |
| <b>Latitude</b> : 38.058188°                                            | <b>Longitude:</b> -119.166422° |  |
| Photographer: Aaron Johnson                                             | Date Captured: 5/21/2014       |  |