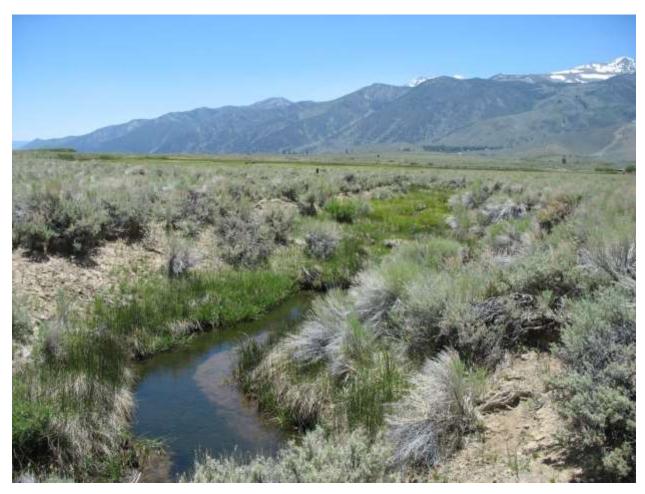

| <b>Location:</b> Conway Ranch (Main Area) |                               |
|-------------------------------------------|-------------------------------|
| Photopoint: 38a                           | Bearing: NW                   |
| <b>Details:</b> Western spring            |                               |
| <b>Latitude</b> : 38.069748°              | <b>Longitude:</b> -119.16383° |
| Photographer: Aaron Johnson               | Date Captured: 9/19/2014      |

| <b>Location:</b> Conway Ranch (Main Area) |                               |
|-------------------------------------------|-------------------------------|
| Photopoint: 38b                           | Bearing: E                    |
| <b>Details:</b> Western spring            |                               |
| <b>Latitude</b> : 38.069748°              | <b>Longitude:</b> -119.16383° |
| Photographer: Aaron Johnson               | Date Captured: 9/19/2014      |