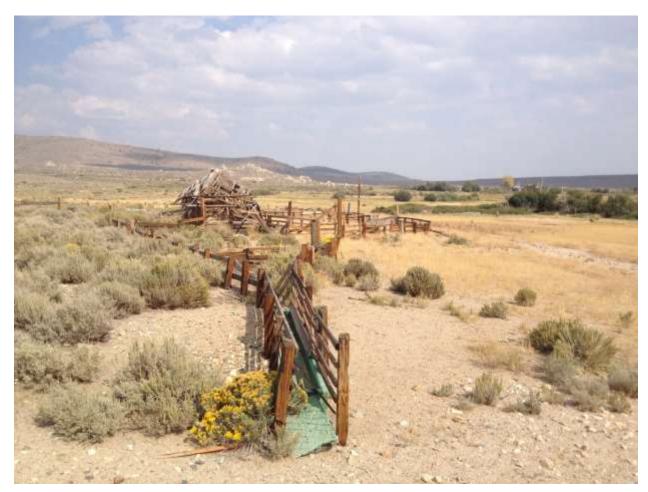

#### **Conway & Mattly Ranches Conservation Easement**

Stewardship Program

| Location: Conway Ranch (Main Area)                                             |                                 |  |
|--------------------------------------------------------------------------------|---------------------------------|--|
| Photopoint: 36b                                                                | Bearing: E                      |  |
| <b>Details:</b> Old corral and loading chute, ruins, and sheep bedding grounds |                                 |  |
| <b>Latitude</b> : 38.070356°                                                   | <b>Longitude:</b> -119.160399°  |  |
| Photographer: Aaron Johnson                                                    | <b>Date Captured:</b> 9/19/2014 |  |

| Location: Conway Ranch (Main Area)                                             |                                |  |
|--------------------------------------------------------------------------------|--------------------------------|--|
| Photopoint: 36c                                                                | Bearing: NE                    |  |
| <b>Details:</b> Old corral and loading chute, ruins, and sheep bedding grounds |                                |  |
| <b>Latitude</b> : 38.070356°                                                   | <b>Longitude:</b> -119.160399° |  |
| Photographer: Aaron Johnson                                                    | Date Captured: 9/19/2014       |  |