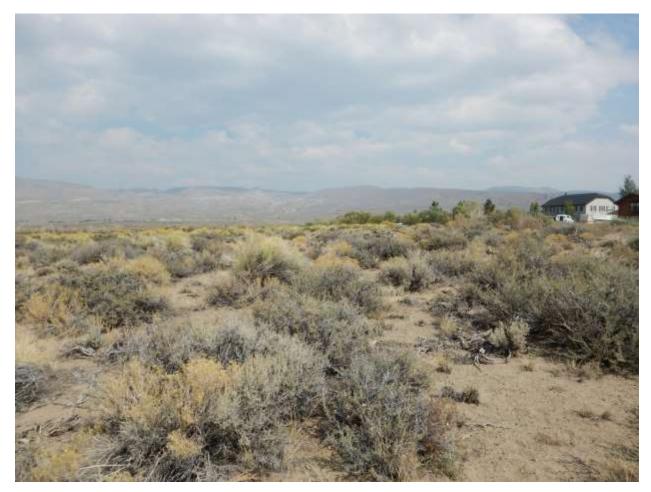

| <b>Location:</b> Conway Ranch (Main Area) |                                |
|-------------------------------------------|--------------------------------|
| Photopoint: 1b                            | Bearing: N                     |
| <b>Details:</b> SW property corner        |                                |
| <b>Latitude</b> : 38.058031°              | <b>Longitude:</b> -119.168614° |
| Photographer: Aaron Johnson               | Date Captured: 5/21/2014       |