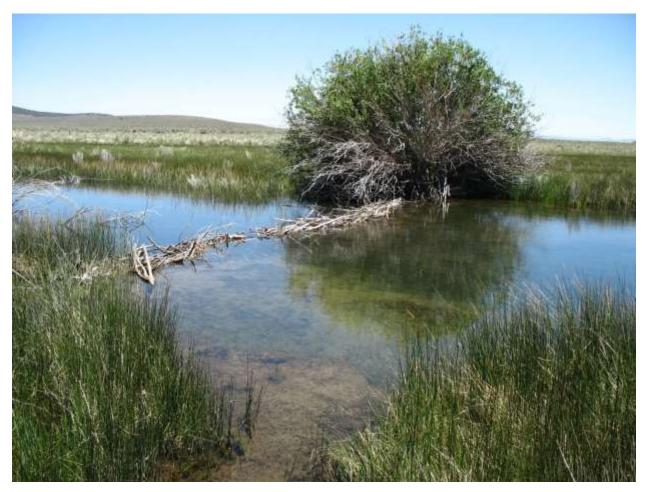

| <b>Location:</b> Conway Ranch (Main Area) |                                |
|-------------------------------------------|--------------------------------|
| Photopoint: 37a                           | Bearing: E                     |
| <b>Details:</b> Eastern spring            |                                |
| <b>Latitude</b> : 38.070156°              | <b>Longitude:</b> -119.163354° |
| Photographer: Aaron Johnson               | Date Captured: 9/19/2014       |

| Location: Conway Ranch (Main Area) |                                |
|------------------------------------|--------------------------------|
| <b>Photopoint:</b> 37b             | Bearing: S                     |
| <b>Details:</b> Eastern spring     |                                |
| <b>Latitude</b> : 38.070156°       | <b>Longitude:</b> -119.163354° |
| Photographer: Aaron Johnson        | Date Captured: 9/19/2014       |

| Location: Conway Ranch (Main Area)                        |                                |  |
|-----------------------------------------------------------|--------------------------------|--|
| Photopoint: 37c                                           | Bearing: S                     |  |
| <b>Details:</b> Eastern spring with old exclosure fencing |                                |  |
| <b>Latitude</b> : 38.070156°                              | <b>Longitude:</b> -119.163354° |  |
| Photographer: Aaron Johnson                               | Date Captured: 9/19/2014       |  |