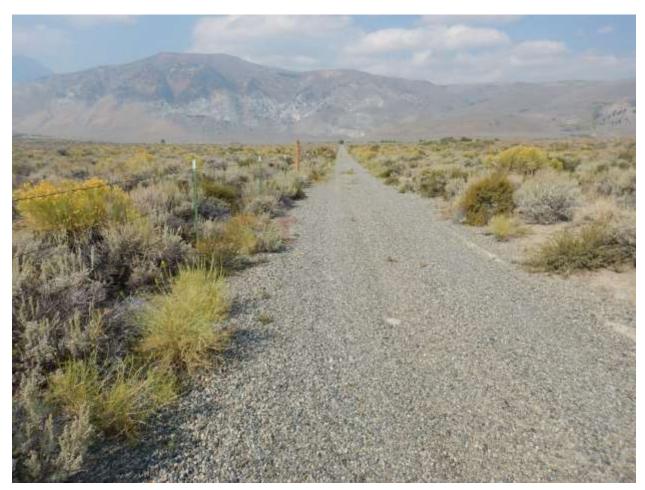

| Location: Conway Ranch (Main Area)                                    |                                |  |
|-----------------------------------------------------------------------|--------------------------------|--|
| Photopoint: 4b                                                        | Bearing: SW                    |  |
| <b>Details:</b> Road leading to Highway 395 on SW portion of property |                                |  |
| <b>Latitude</b> : 38.058334°                                          | <b>Longitude:</b> -119.167483° |  |
| Photographer: Aaron Johnson                                           | Date Captured: 5/21/2014       |  |