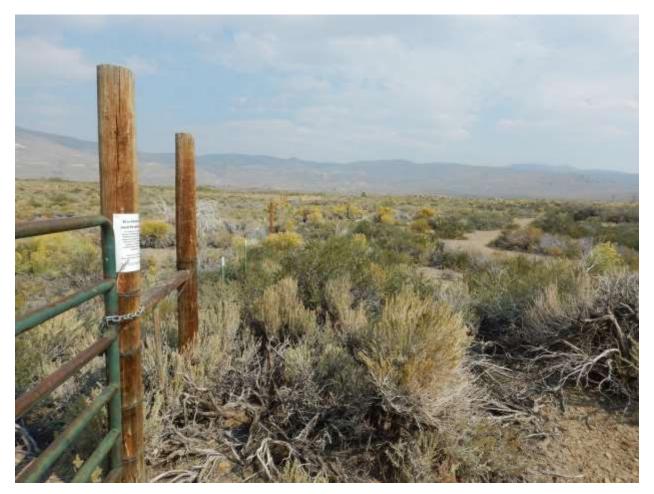

| Location: Conway Ranch (Main Area)                                    |                                |
|-----------------------------------------------------------------------|--------------------------------|
| Photopoint: 7c                                                        | Bearing: E                     |
| <b>Details:</b> View along fence line near southern property boundary |                                |
| <b>Latitude</b> : 38.058188°                                          | <b>Longitude:</b> -119.166422° |
| Photographer: Aaron Johnson                                           | Date Captured: 5/21/2014       |