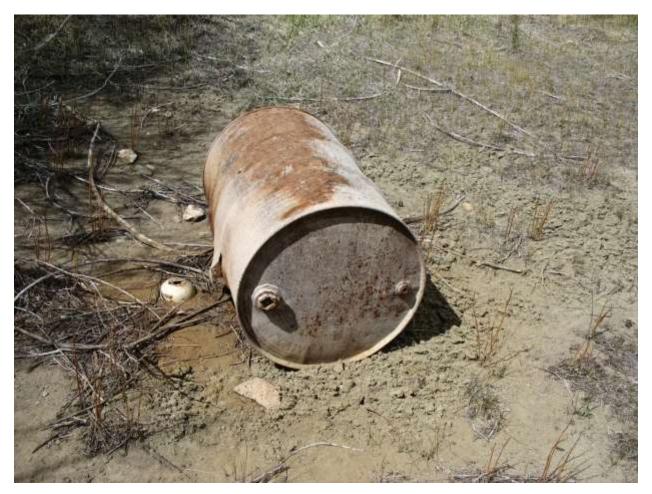

| Location: Conway Ranch (Main Area)                    |                                 |
|-------------------------------------------------------|---------------------------------|
| Photopoint: 11b                                       | Bearing: NE                     |
| <b>Details:</b> Cement pad near sheep bedding grounds |                                 |
| <b>Latitude</b> : 38.059494°                          | <b>Longitude:</b> -119.163318°  |
| Photographer: Aaron Johnson                           | <b>Date Captured:</b> 9/19/2014 |