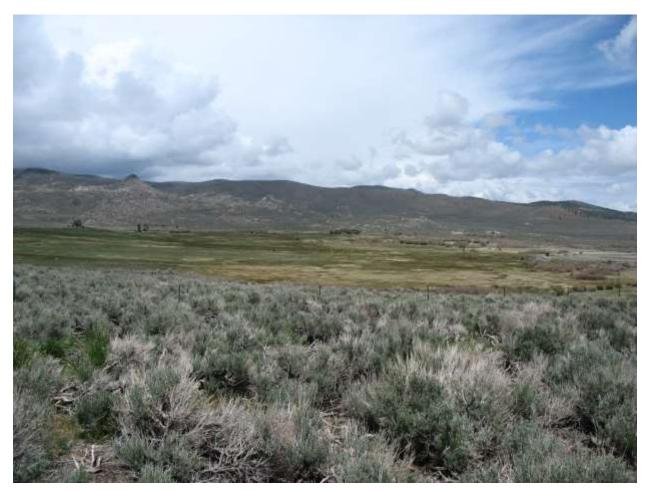

| <b>Location:</b> Conway Ranch (Main Area)) |                                |
|--------------------------------------------|--------------------------------|
| Photopoint: 1c                             | Bearing: NE                    |
| <b>Details:</b> SW property corner         |                                |
| <b>Latitude</b> : 38.058031°               | <b>Longitude:</b> -119.168614° |
| Photographer: Aaron Johnson                | Date Captured: 5/21/2014       |