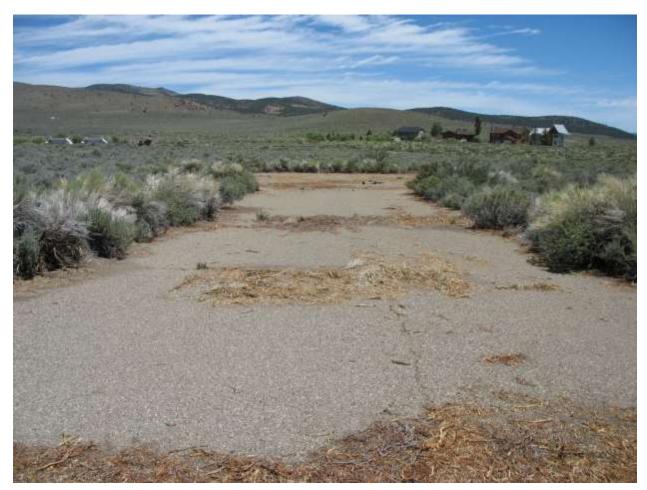

| Location: Conway Ranch (Main Area)                                                                               |                                 |  |
|------------------------------------------------------------------------------------------------------------------|---------------------------------|--|
| Photopoint: 19                                                                                                   | Bearing: NE                     |  |
| <b>Details:</b> Area formerly used for parking/storage inside gate on area of ranch between Aqua and Subdivision |                                 |  |
| <b>Latitude</b> : 38.054802°                                                                                     | <b>Longitude:</b> -119.150731°  |  |
| Photographer: Aaron Johnson                                                                                      | <b>Date Captured:</b> 9/19/2014 |  |