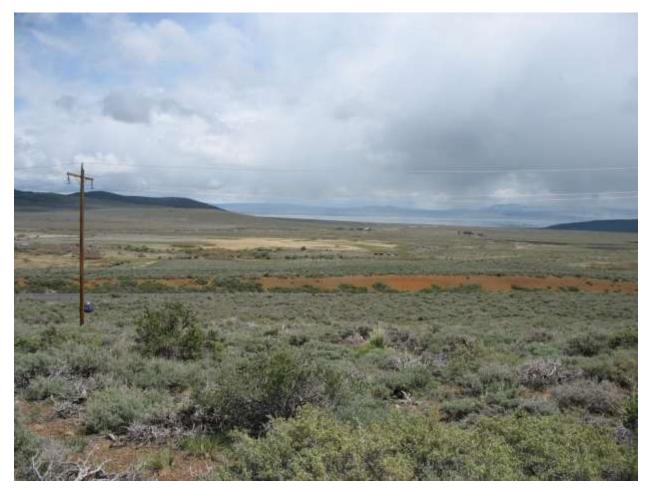

| Location: Conway Ranch (Main Area)                                      |                                |  |
|-------------------------------------------------------------------------|--------------------------------|--|
| Photopoint: 2                                                           | Bearing: N                     |  |
| <b>Details:</b> Powerlines at southern property boundary near SW corner |                                |  |
| <b>Latitude</b> : 38.058029°                                            | <b>Longitude:</b> -119.168092° |  |
| Photographer: Aaron Johnson                                             | Date Captured: 5/21/2014       |  |