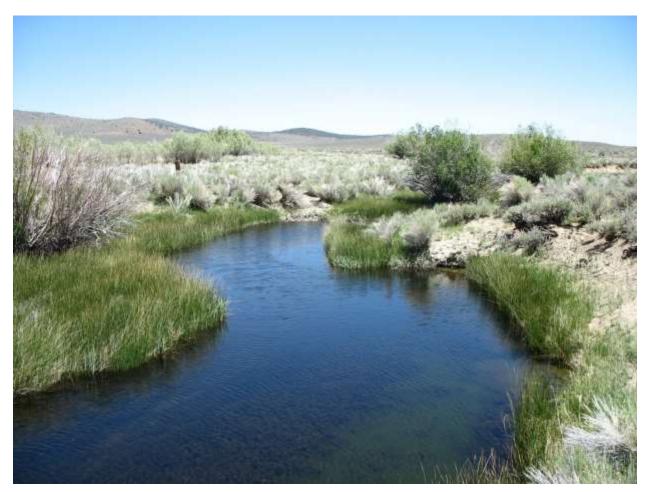

| <b>Location:</b> Conway Ranch (Main Area) |                                |
|-------------------------------------------|--------------------------------|
| Photopoint: 37a                           | Bearing: E                     |
| <b>Details:</b> Eastern spring            |                                |
| <b>Latitude</b> : 38.070156°              | <b>Longitude:</b> -119.163354° |
| Photographer: Aaron Johnson               | Date Captured: 9/19/2014       |

| Location: Conway Ranch (Main Area) |                                |
|------------------------------------|--------------------------------|
| <b>Photopoint:</b> 37b             | Bearing: S                     |
| <b>Details:</b> Eastern spring     |                                |
| <b>Latitude</b> : 38.070156°       | <b>Longitude:</b> -119.163354° |
| Photographer: Aaron Johnson        | Date Captured: 9/19/2014       |

| Location: Conway Ranch (Main Area)                        |                                |  |
|-----------------------------------------------------------|--------------------------------|--|
| Photopoint: 37c                                           | Bearing: S                     |  |
| <b>Details:</b> Eastern spring with old exclosure fencing |                                |  |
| <b>Latitude</b> : 38.070156°                              | <b>Longitude:</b> -119.163354° |  |
| Photographer: Aaron Johnson                               | Date Captured: 9/19/2014       |  |