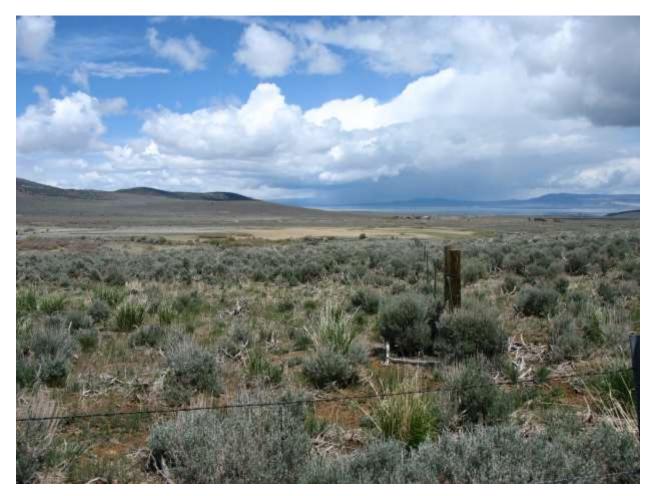

| Location: Conway Ranch (Main Area)                                      |                                |  |
|-------------------------------------------------------------------------|--------------------------------|--|
| Photopoint: 2                                                           | Bearing: N                     |  |
| <b>Details:</b> Powerlines at southern property boundary near SW corner |                                |  |
| <b>Latitude</b> : 38.058029°                                            | <b>Longitude:</b> -119.168092° |  |
| Photographer: Aaron Johnson                                             | Date Captured: 5/21/2014       |  |