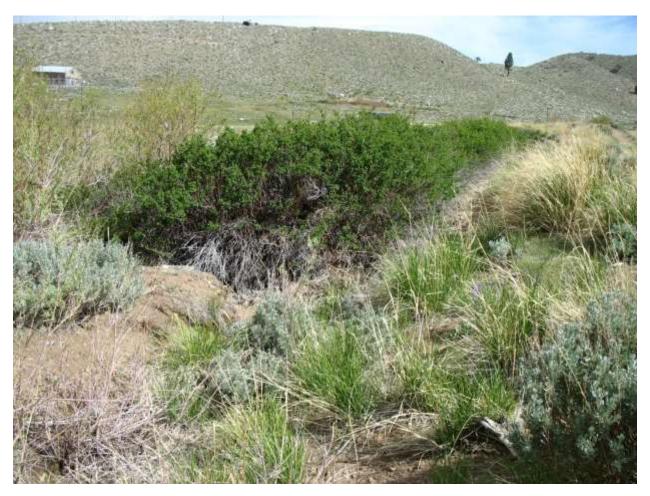

| Location: Conway Ranch (Main Area)                                        |                                |  |
|---------------------------------------------------------------------------|--------------------------------|--|
| Photopoint: 15                                                            | Bearing: SW                    |  |
| <b>Details:</b> Cleared area formerly used for storage east of Aqua Area. |                                |  |
| <b>Latitude</b> : 38.058734°                                              | <b>Longitude:</b> -119.153452° |  |
| Photographer: Aaron Johnson                                               | Date Captured: 9/19/2014       |  |