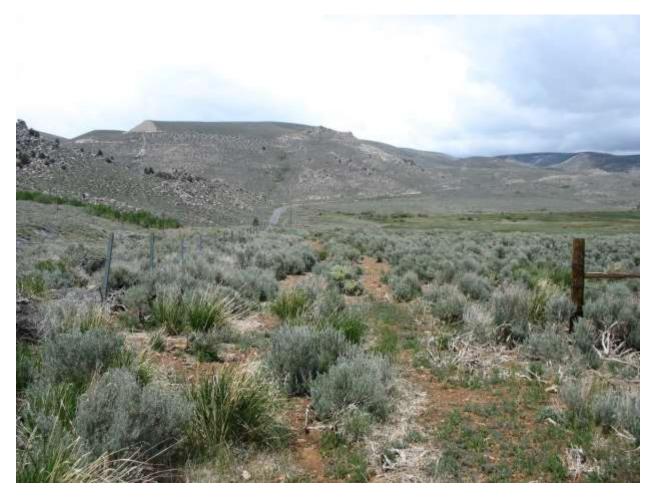

#### PROPERTY PHOTOGRAPHS

| Location: Conway Ranch (Main Area without Aquaculture Area or Subdivision) |                                |  |
|----------------------------------------------------------------------------|--------------------------------|--|
| Photopoint: 1a                                                             | Bearing: E                     |  |
| <b>Details:</b> SW property corner                                         |                                |  |
| <b>Latitude</b> : 38.058031°                                               | <b>Longitude:</b> -119.168614° |  |
| Photographer: Aaron Johnson                                                | Date Captured: 5/21/2014       |  |