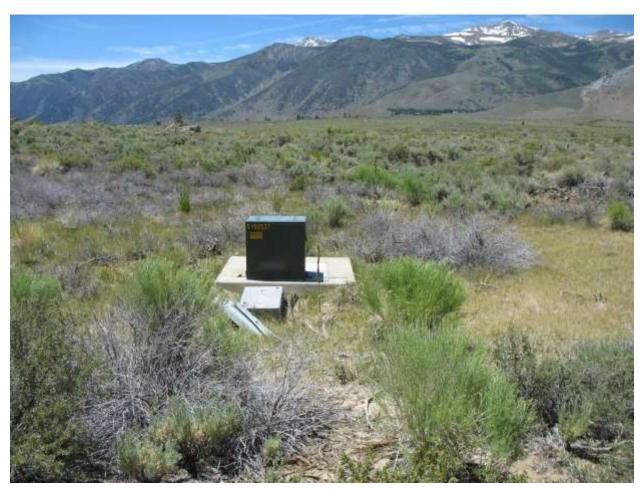

| Location: Conway Ranch (Main Area)                                                    |                                |  |
|---------------------------------------------------------------------------------------|--------------------------------|--|
| Photopoint: 9d                                                                        | Bearing: S                     |  |
| <b>Details:</b> Irrigation ditch clearing activity ends, powerline in white PVC shown |                                |  |
| <b>Latitude</b> : 38.058018°                                                          | <b>Longitude:</b> -119.164965° |  |
| Photographer: Aaron Johnson                                                           | Date Captured: 6/12/2014       |  |