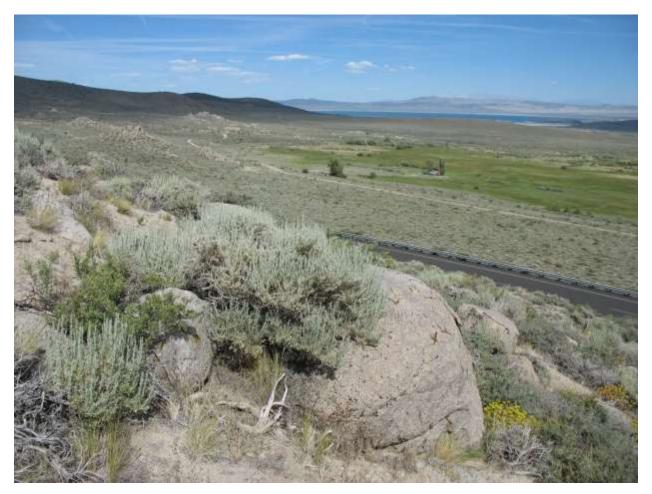

| Location: Conway Ranch (Main Area)                        |                                |  |
|-----------------------------------------------------------|--------------------------------|--|
| Photopoint: 6a                                            | Bearing: N                     |  |
| <b>Details:</b> Highway 395 at southern property boundary |                                |  |
| <b>Latitude</b> : 38.058024°                              | <b>Longitude:</b> -119.166783° |  |
| Photographer: Aaron Johnson                               | Date Captured: 5/21/2014       |  |