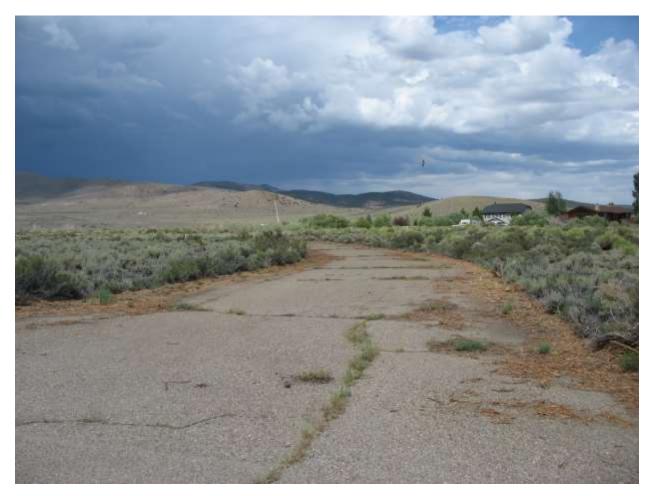

| Location: Conway Ranch (Main Area)                                    |                                |  |
|-----------------------------------------------------------------------|--------------------------------|--|
| Photopoint: 4b                                                        | Bearing: SW                    |  |
| <b>Details:</b> Road leading to Highway 395 on SW portion of property |                                |  |
| <b>Latitude</b> : 38.058334°                                          | <b>Longitude:</b> -119.167483° |  |
| Photographer: Aaron Johnson                                           | Date Captured: 5/21/2014       |  |