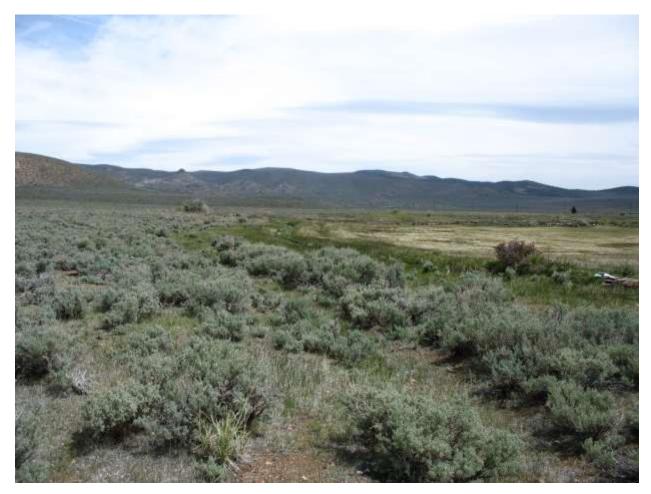

| Location: Conway Ranch (Main Area)                          |                                |  |
|-------------------------------------------------------------|--------------------------------|--|
| Photopoint: 4a                                              | Bearing: SW                    |  |
| <b>Details:</b> Junction of roads on SW portion of property |                                |  |
| <b>Latitude</b> : 38.058334°                                | <b>Longitude:</b> -119.167483° |  |
| Photographer: Aaron Johnson                                 | Date Captured: 5/21/2014       |  |