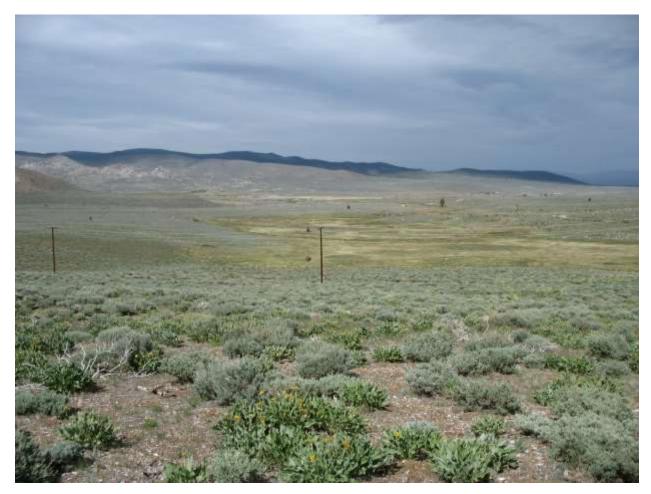

| Location: Conway Ranch (Main Area)                                      |                                |  |
|-------------------------------------------------------------------------|--------------------------------|--|
| Photopoint: 2                                                           | Bearing: N                     |  |
| <b>Details:</b> Powerlines at southern property boundary near SW corner |                                |  |
| <b>Latitude</b> : 38.058029°                                            | <b>Longitude:</b> -119.168092° |  |
| Photographer: Aaron Johnson                                             | Date Captured: 5/21/2014       |  |