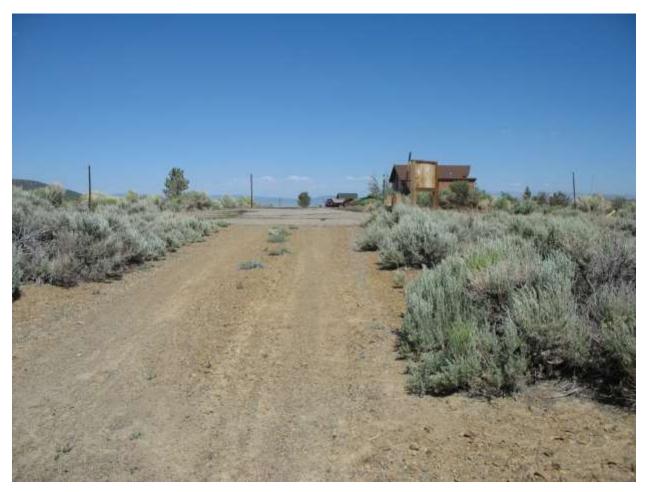

| Location: Conway Ranch (Main Area)                          |                                |  |
|-------------------------------------------------------------|--------------------------------|--|
| Photopoint: 4a                                              | Bearing: SW                    |  |
| <b>Details:</b> Junction of roads on SW portion of property |                                |  |
| <b>Latitude</b> : 38.058334°                                | <b>Longitude:</b> -119.167483° |  |
| Photographer: Aaron Johnson                                 | Date Captured: 5/21/2014       |  |