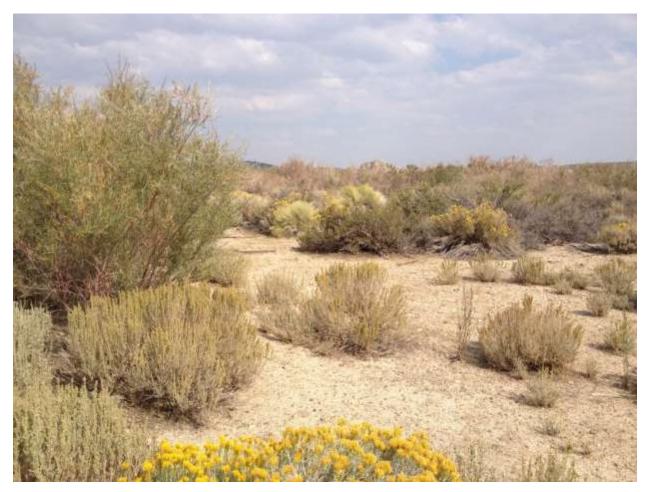

e</b> : 38.068897°                                                      | <b>Longitude:</b> -119.15251°   |
| Photographer: Aaron Johnson                                                       | <b>Date Captured:</b> 9/19/2014 |





| Location: Conway Ranch (Main Area)                    |                                |  |
|-------------------------------------------------------|--------------------------------|--|
| Photopoint: 28a                                       | Bearing: S                     |  |
| <b>Details:</b> Two track access road enters property |                                |  |
| <b>Latitude</b> : 38.068898°                          | <b>Longitude:</b> -119.152753° |  |
| Photographer: Aaron Johnson                           | Date Captured: 9/19/2014       |  |





| Location: Conway Ranch (Main Area)                    |                                |
|-------------------------------------------------------|--------------------------------|
| Photopoint: 28b                                       | Bearing: E                     |
| <b>Details:</b> Two track access road enters property |                                |
| <b>Latitude</b> : 38.068898°                          | <b>Longitude:</b> -119.152753° |
| Photographer: Aaron Johnson                           | Date Captured: 9/19/2014       |





| Location: Conway Ranch (Main Area)                    |                                |  |
|-------------------------------------------------------|--------------------------------|--|
| Photopoint: 28c                                       | B