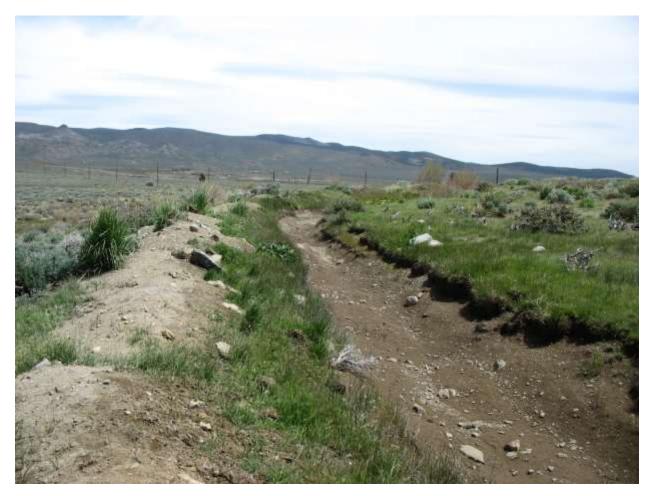

#### **Conway & Mattly Ranches Conservation Easement**

Stewardship Program

| Location: Conway Ranch (Main Area)                             |                                |  |
|----------------------------------------------------------------|--------------------------------|--|
| Photopoint: 9a                                                 | Bearing: N                     |  |
| <b>Details:</b> Irrigation ditch at southern property boundary |                                |  |
| <b>Latitude</b> : 38.058018°                                   | <b>Longitude:</b> -119.164965° |  |
| Photographer: Aaron Johnson                                    | Date Captured: 6/12/2014       |  |