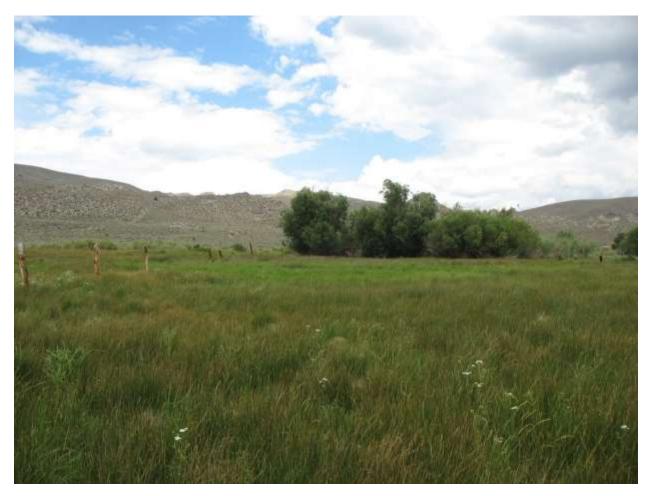

| Location: Conway Ranch (Main Area)                            |                                |  |
|---------------------------------------------------------------|--------------------------------|--|
| Photopoint: 8a                                                | Bearing: N                     |  |
| <b>Details:</b> View of main meadows on northern Conway Ranch |                                |  |
| <b>Latitude</b> : 38.058021°                                  | <b>Longitude:</b> -119.165921° |  |
| Photographer: Aaron Johnson                                   | Date Captured: 5/21/2014       |  |