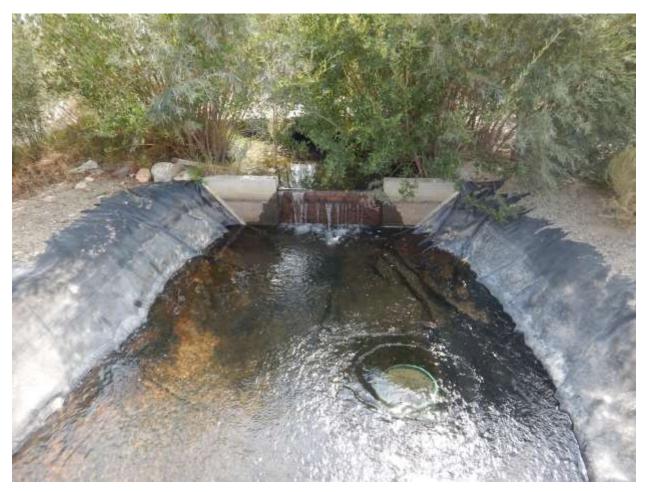

| Location: Conway Ranch (Main Area)                                                     |                                |  |
|----------------------------------------------------------------------------------------|--------------------------------|--|
| Photopoint: 43a                                                                        | Bearing: W                     |  |
| <b>Details:</b> Sedimentation pond on the Virginia Creek diversion, recently excavated |                                |  |
| <b>Latitude</b> : 38.068585°                                                           | <b>Longitude:</b> -119.168137° |  |
| Photographer: Aaron Johnson                                                            | Date Captured: 6/2/2014        |  |

| Location: Conway Ranch (Main Area)                                                                                                                               |                                |  |
|------------------------------------------------------------------------------------------------------------------------------------------------------------------|--------------------------------|--|
| Photopoint: 43b                                                                                                                                                  | Bearing: S                     |  |
| <b>Details:</b> Water diversion structures from sedimentation pond, irrigation pipe to BLM land in foreground, surface irrigation of meadow by wooden box behind |                                |  |
| <b>Latitude</b> : 38.068585°                                                                                                                                     | <b>Longitude:</b> -119.168137° |  |
| Photographer: Aaron Johnson                                                                                                                                      | Date Captured: 6/2/2014        |  |

#### **Conway & Mattly Ranches Conservation Easement**

Stewardship Program

| Location: Conway Ranch (Main Area)                                                |                                |  |
|-----------------------------------------------------------------------------------|--------------------------------|--|
| Photopoint: 43c                                                                   | Bearing: S                     |  |
| <b>Details:</b> Surface irrigation of meadow below (south of) sedimentation basin |                                |  |
| <b>Latitude</b> : 38.068585°                                                      | <b>Longitude:</b> -119.168137° |  |
| Photographer: Aaron Johnson                                                       | Date Captured: 6/2/2014        |  |