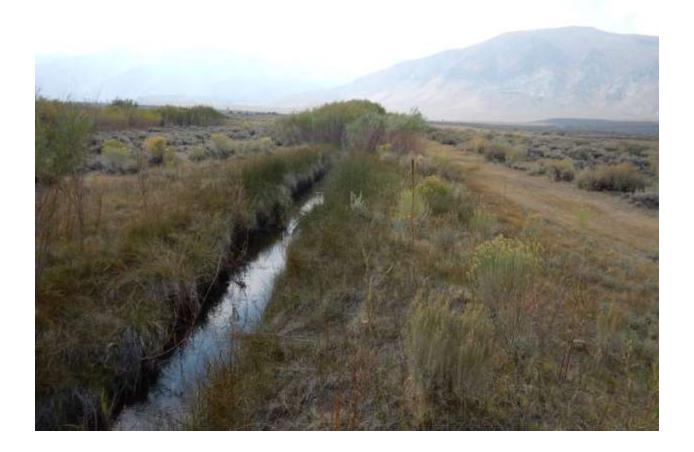

#### **Conway & Mattly Ranches Conservation Easement**

Stewardship Program

| Location: Conway Ranch (Main Area)                             |                                |  |
|----------------------------------------------------------------|--------------------------------|--|
| Photopoint: 9a                                                 | Bearing: N                     |  |
| <b>Details:</b> Irrigation ditch at southern property boundary |                                |  |
| <b>Latitude</b> : 38.058018°                                   | <b>Longitude:</b> -119.164965° |  |
| Photographer: Aaron Johnson                                    | Date Captured: 6/12/2014       |  |