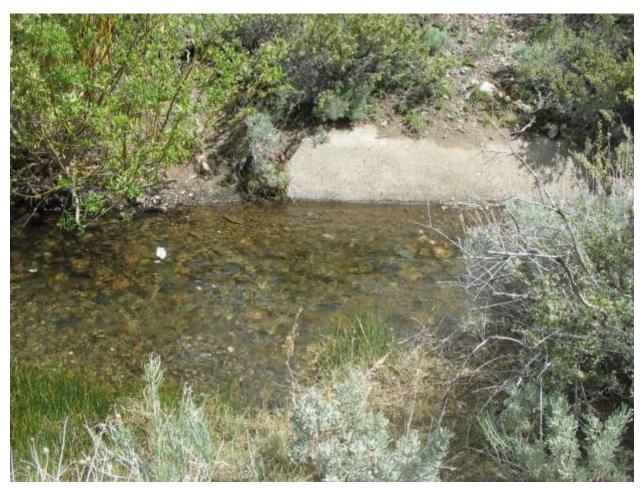

| Location: Conway Ranch (Main Area)                            |                                |  |
|---------------------------------------------------------------|--------------------------------|--|
| Photopoint: 14a                                               | Bearing: N                     |  |
| <b>Details:</b> Wilson creek near southern property boundary. |                                |  |
| <b>Latitude</b> : 38.058001°                                  | <b>Longitude:</b> -119.160233° |  |
| Photographer: Aaron Johnson                                   | Date Captured: 6/12/2014       |  |