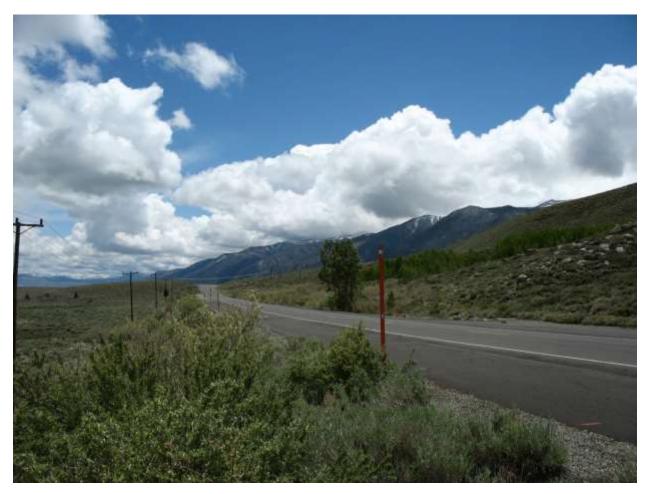

| Location: Conway Ranch (Main Area)                                |                                |  |
|-------------------------------------------------------------------|--------------------------------|--|
| Photopoint: 3                                                     | Bearing: N                     |  |
| <b>Details:</b> Road at southern property boundary near SW corner |                                |  |
| <b>Latitude</b> : 38.058029°                                      | <b>Longitude:</b> -119.168092° |  |
| Photographer: Aaron Johnson                                       | Date Captured: 5/21/2014       |  |