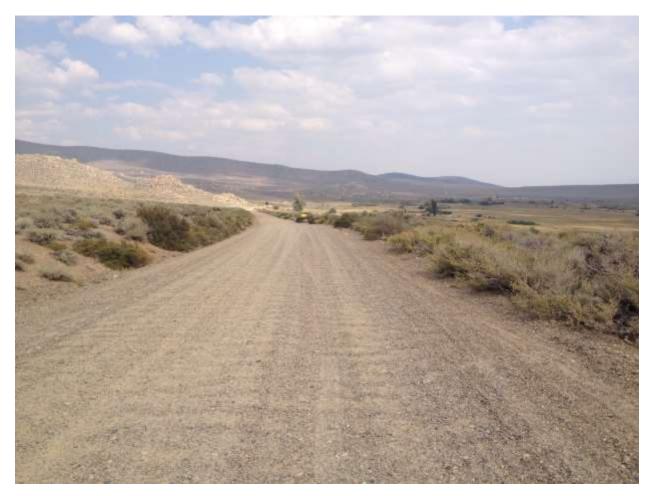

#### **Conway & Mattly Ranches Conservation Easement**

Stewardship Program

| Location: Conway Ranch (Main Area)                           |                                |  |
|--------------------------------------------------------------|--------------------------------|--|
| Photopoint: 47a                                              | Bearing: N                     |  |
| <b>Details:</b> Old 395 road bed located west of highway 395 |                                |  |
| <b>Latitude</b> : 38.060404°                                 | <b>Longitude:</b> -119.167831° |  |
| Photographer: Aaron Johnson                                  | Date Captured: 5/21/2014       |  |