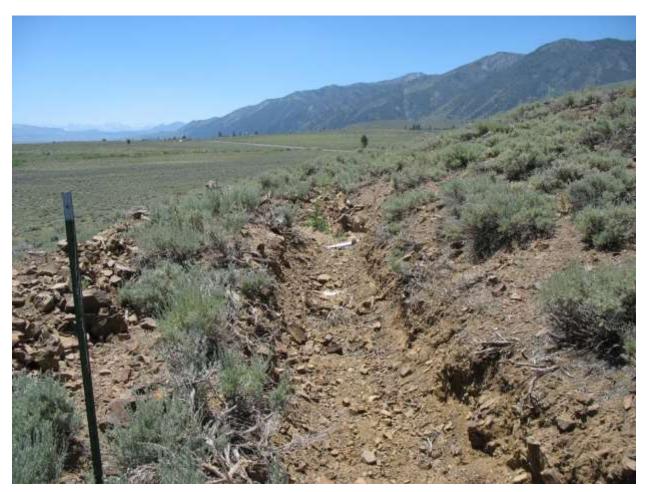

| Location: Conway Ranch (Main Area)                                    |                                |  |
|-----------------------------------------------------------------------|--------------------------------|--|
| Photopoint: 37d                                                       | Bearing: N                     |  |
| <b>Details:</b> Erosion (downcutting) in spring channel below springs |                                |  |
| <b>Latitude</b> : 38.070156°                                          | <b>Longitude:</b> -119.163354° |  |
| Photographer: Aaron Johnson                                           | Date Captured: 9/19/2014       |  |