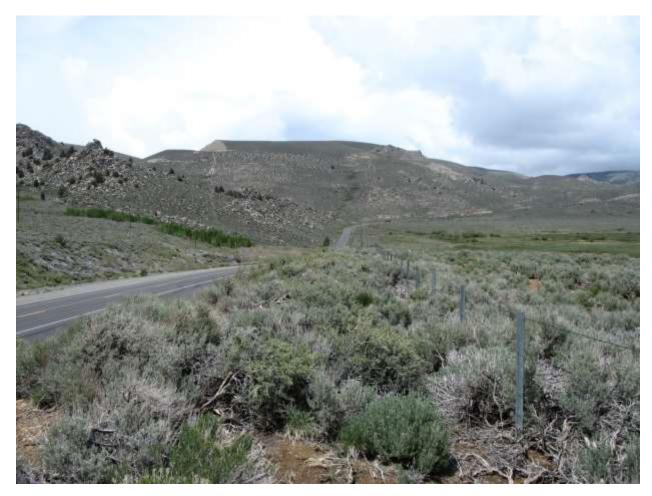

| Location: Conway Ranch (Main Area)                                |                                |  |
|-------------------------------------------------------------------|--------------------------------|--|
| Photopoint: 3                                                     | Bearing: N                     |  |
| <b>Details:</b> Road at southern property boundary near SW corner |                                |  |
| <b>Latitude</b> : 38.058029°                                      | <b>Longitude:</b> -119.168092° |  |
| Photographer: Aaron Johnson                                       | Date Captured: 5/21/2014       |  |