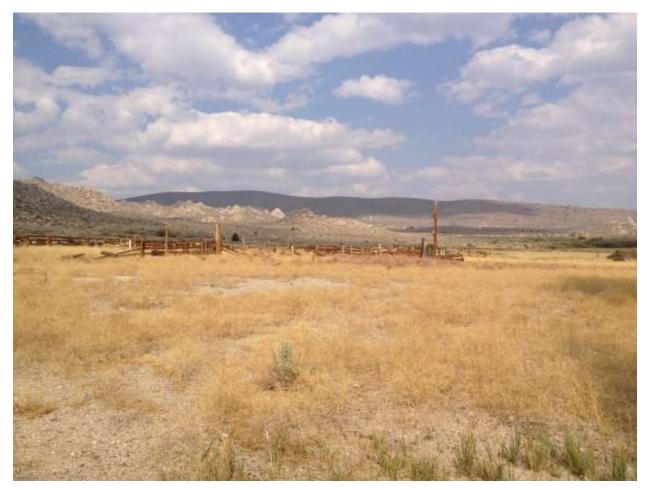

#### **Conway & Mattly Ranches Conservation Easement**

Stewardship Program

| Location: Conway Ranch (Main Area)                              |                                |  |
|-----------------------------------------------------------------|--------------------------------|--|
| Photopoint: 36a                                                 | Bearing: S                     |  |
| <b>Details:</b> Historic building, ruins, and shepherds trailer |                                |  |
| <b>Latitude</b> : 38.070356°                                    | <b>Longitude:</b> -119.160399° |  |
| Photographer: Aaron Johnson                                     | Date Captured: 9/19/2014       |  |

#### **Conway & Mattly Ranches Conservation Easement**

Stewardship Program

| Location: Conway Ranch (Main Area)                                             |                                 |  |
|--------------------------------------------------------------------------------|---------------------------------|--|
| Photopoint: 36b                                                                | Bearing: E                      |  |
| <b>Details:</b> Old corral and loading chute, ruins, and sheep bedding grounds |                                 |  |
| <b>Latitude</b> : 38.070356°                                                   | <b>Longitude:</b> -119.160399°  |  |
| Photographer: Aaron Johnson                                                    | <b>Date Captured:</b> 9/19/2014 |  |