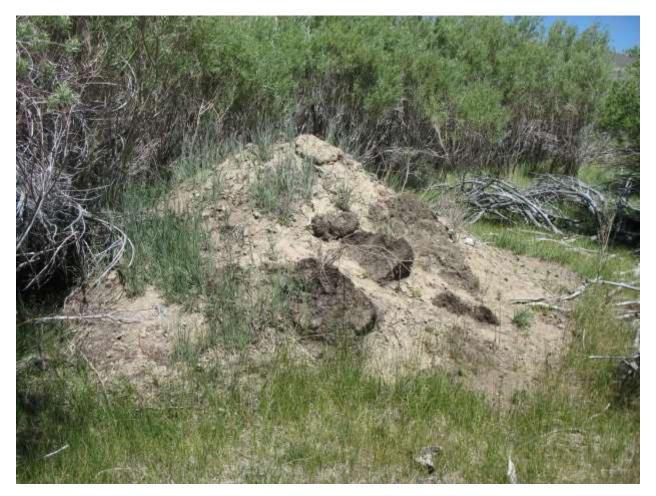

| Location: Conway Ranch (Main Area)                |                                |
|---------------------------------------------------|--------------------------------|
| Photopoint: 11a                                   | Bearing: W                     |
| <b>Details:</b> Debris near sheep bedding grounds |                                |
| <b>Latitude</b> : 38.059494°                      | <b>Longitude:</b> -119.163318° |
| Photographer: Aaron Johnson                       | Date Captured: 9/19/2014       |

| Location: Conway Ranch (Main Area)                    |                                 |
|-------------------------------------------------------|---------------------------------|
| Photopoint: 11b                                       | Bearing: NE                     |
| <b>Details:</b> Cement pad near sheep bedding grounds |                                 |
| <b>Latitude</b> : 38.059494°                          | <b>Longitude:</b> -119.163318°  |
| Photographer: Aaron Johnson                           | <b>Date Captured:</b> 9/19/2014 |