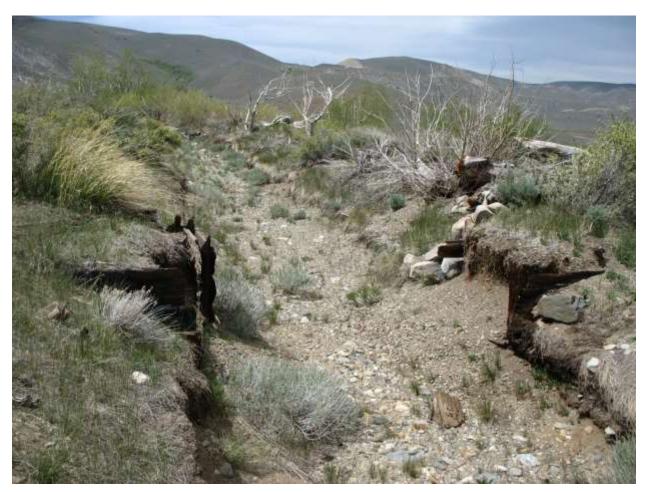

| Location: Conway Ranch (Main Area)                                    |                                |  |
|-----------------------------------------------------------------------|--------------------------------|--|
| Photopoint: 37d                                                       | Bearing: N                     |  |
| <b>Details:</b> Erosion (downcutting) in spring channel below springs |                                |  |
| <b>Latitude</b> : 38.070156°                                          | <b>Longitude:</b> -119.163354° |  |
| Photographer: Aaron Johnson                                           | Date Captured: 9/19/2014       |  |