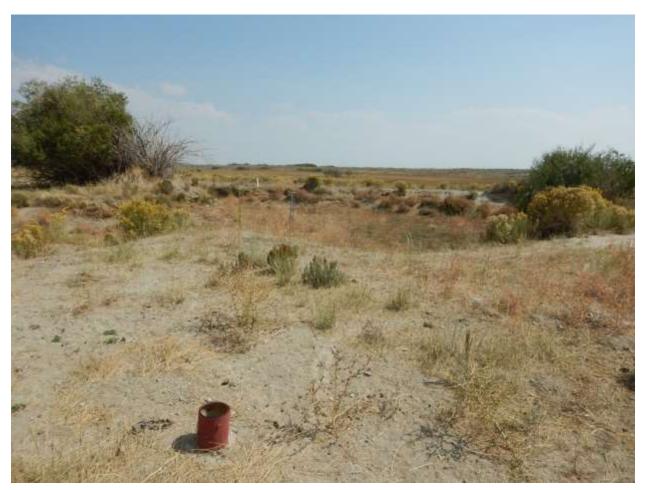

| Location: Conway Ranch (Main Area)                |                                |
|---------------------------------------------------|--------------------------------|
| Photopoint: 11a                                   | Bearing: W                     |
| <b>Details:</b> Debris near sheep bedding grounds |                                |
| <b>Latitude</b> : 38.059494°                      | <b>Longitude:</b> -119.163318° |
| Photographer: Aaron Johnson                       | Date Captured: 9/19/2014       |

| Location: Conway Ranch (Main Area)                    |                                 |
|-------------------------------------------------------|---------------------------------|
| Photopoint: 11b                                       | Bearing: NE                     |
| <b>Details:</b> Cement pad near sheep bedding grounds |                                 |
| <b>Latitude</b> : 38.059494°                          | <b>Longitude:</b> -119.163318°  |
| Photographer: Aaron Johnson                           | <b>Date Captured:</b> 9/19/2014 |