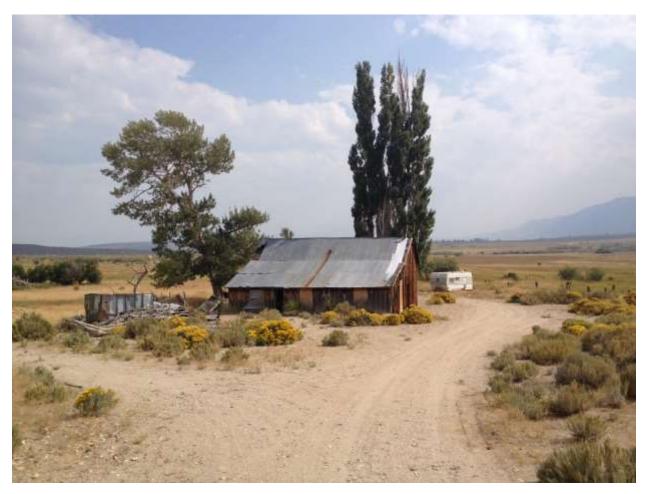

#### **Conway & Mattly Ranches Conservation Easement**

Stewardship Program

| Location: Conway Ranch (Main Area)                              |                                |  |
|-----------------------------------------------------------------|--------------------------------|--|
| Photopoint: 36a                                                 | Bearing: S                     |  |
| <b>Details:</b> Historic building, ruins, and shepherds trailer |                                |  |
| <b>Latitude</b> : 38.070356°                                    | <b>Longitude:</b> -119.160399° |  |
| Photographer: Aaron Johnson                                     | Date Captured: 9/19/2014       |  |