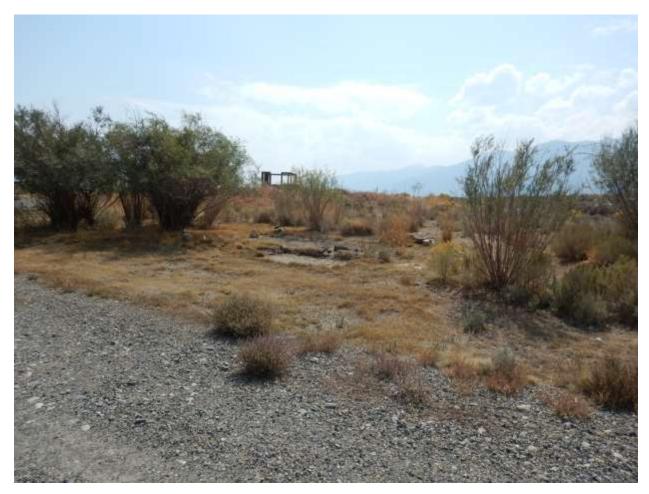

| Location: Conway Ranch (Main Area)                                        |                                |  |
|---------------------------------------------------------------------------|--------------------------------|--|
| Photopoint: 15                                                            | Bearing: SW                    |  |
| <b>Details:</b> Cleared area formerly used for storage east of Aqua Area. |                                |  |
| <b>Latitude</b> : 38.058734°                                              | <b>Longitude:</b> -119.153452° |  |
| Photographer: Aaron Johnson                                               | Date Captured: 9/19/2014       |  |