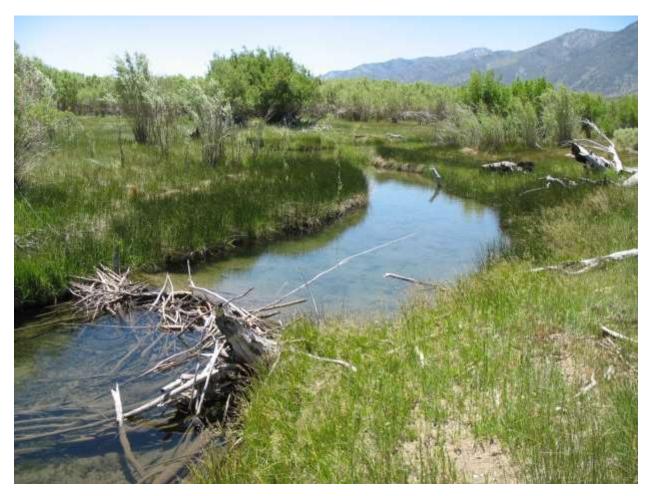

| <b>Location:</b> Conway Ranch (Main Area) |                                |
|-------------------------------------------|--------------------------------|
| Photopoint: 37a                           | Bearing: E                     |
| <b>Details:</b> Eastern spring            |                                |
| <b>Latitude</b> : 38.070156°              | <b>Longitude:</b> -119.163354° |
| Photographer: Aaron Johnson               | Date Captured: 9/19/2014       |

| Location: Conway Ranch (Main Area) |                                |
|------------------------------------|--------------------------------|
| <b>Photopoint:</b> 37b             | Bearing: S                     |
| <b>Details:</b> Eastern spring     |                                |
| <b>Latitude</b> : 38.070156°       | <b>Longitude:</b> -119.163354° |
| Photographer: Aaron Johnson        | Date Captured: 9/19/2014       |

| Location: Conway Ranch (Main Area)                        |                                |  |
|-----------------------------------------------------------|--------------------------------|--|
| Photopoint: 37c                                           | Bearing: S                     |  |
| <b>Details:</b> Eastern spring with old exclosure fencing |                                |  |
| <b>Latitude</b> : 38.070156°                              | <b>Longitude:</b> -119.163354° |  |
| Photographer: Aaron Johnson                               | Date Captured: 9/19/2014       |  |