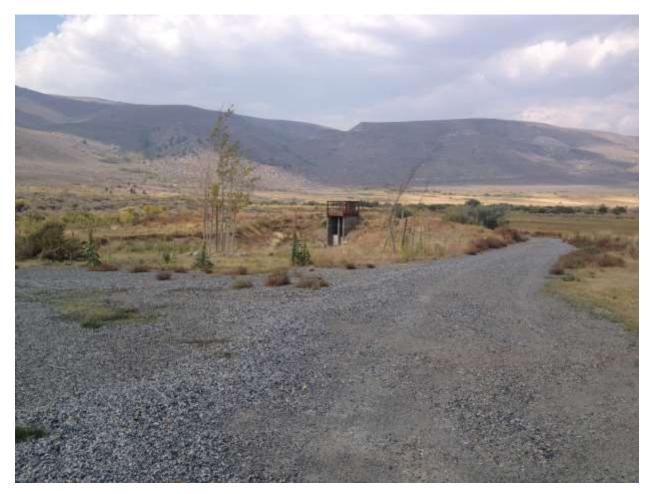

| Location: Conway Ranch (Main Area)                          |                                |  |
|-------------------------------------------------------------|--------------------------------|--|
| Photopoint: 4a                                              | Bearing: SW                    |  |
| <b>Details:</b> Junction of roads on SW portion of property |                                |  |
| <b>Latitude</b> : 38.058334°                                | <b>Longitude:</b> -119.167483° |  |
| Photographer: Aaron Johnson                                 | Date Captured: 5/21/2014       |  |

| Location: Conway Ranch (Main Area)                                    |                                |  |
|-----------------------------------------------------------------------|--------------------------------|--|
| Photopoint: 4b                                                        | Bearing: SW                    |  |
| <b>Details:</b> Road leading to Highway 395 on SW portion of property |                                |  |
| <b>Latitude</b> : 38.058334°                                          | <b>Longitude:</b> -119.167483° |  |
| Photographer: Aaron Johnson                                           | Date Captured: 5/21/2014       |  |

| Location: Conway Ranch (Main Area)                        |                                |  |
|-----------------------------------------------------------|--------------------------------|--|
| Photopoint: 4c                                            | Bearing: SW                    |  |
| <b>Details:</b> Road leading NW on SW portion of property |                                |  |
| <b>Latitude</b> : 38.058334°                              | <b>Longitude:</b> -119.167483° |  |
| Photographer: Aaron Johnson                               | Date Captured: 5/21/2014       |  |