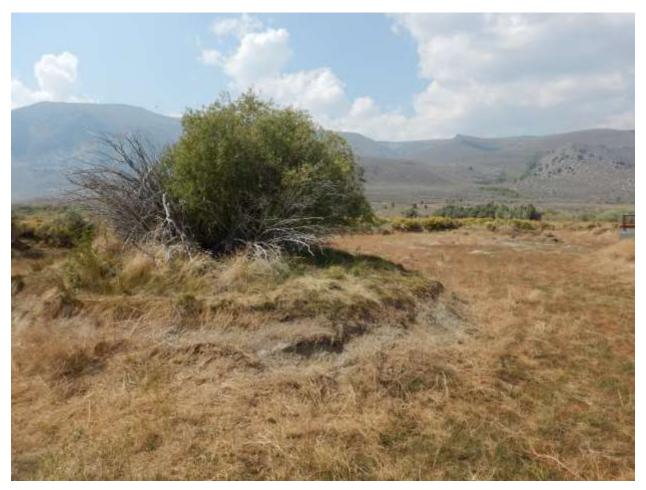

| Location: Conway Ranch (Main Area)                            |                                |  |
|---------------------------------------------------------------|--------------------------------|--|
| Photopoint: 14a                                               | Bearing: N                     |  |
| <b>Details:</b> Wilson creek near southern property boundary. |                                |  |
| <b>Latitude</b> : 38.058001°                                  | <b>Longitude:</b> -119.160233° |  |
| Photographer: Aaron Johnson                                   | Date Captured: 6/12/2014       |  |