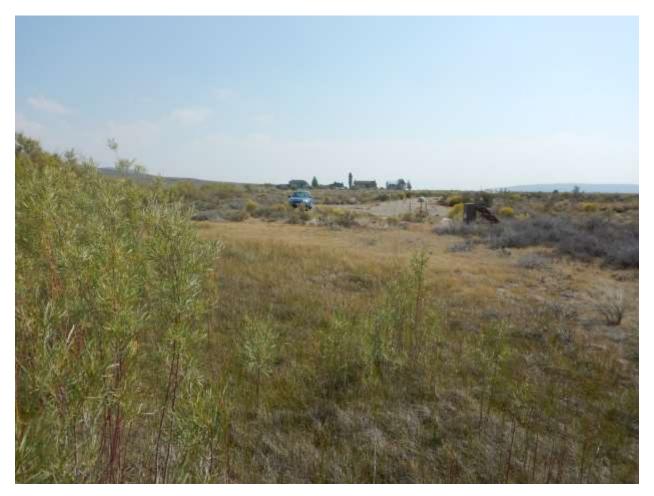

| Location: Conway Ranch (Main Area)                        |                                |  |
|-----------------------------------------------------------|--------------------------------|--|
| Photopoint: 4c                                            | Bearing: SW                    |  |
| <b>Details:</b> Road leading NW on SW portion of property |                                |  |
| <b>Latitude</b> : 38.058334°                              | <b>Longitude:</b> -119.167483° |  |
| Photographer: Aaron Johnson                               | Date Captured: 5/21/2014       |  |