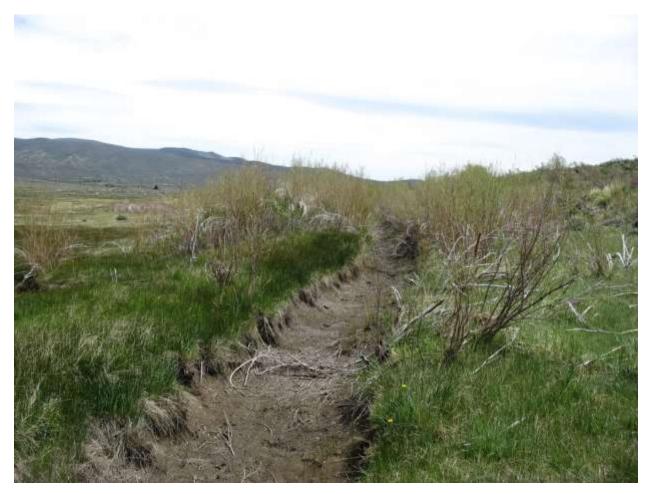

| Location: Conway Ranch (Main Area)                                    |                                |  |
|-----------------------------------------------------------------------|--------------------------------|--|
| Photopoint: 37d                                                       | Bearing: N                     |  |
| <b>Details:</b> Erosion (downcutting) in spring channel below springs |                                |  |
| <b>Latitude</b> : 38.070156°                                          | <b>Longitude:</b> -119.163354° |  |
| Photographer: Aaron Johnson                                           | Date Captured: 9/19/2014       |  |