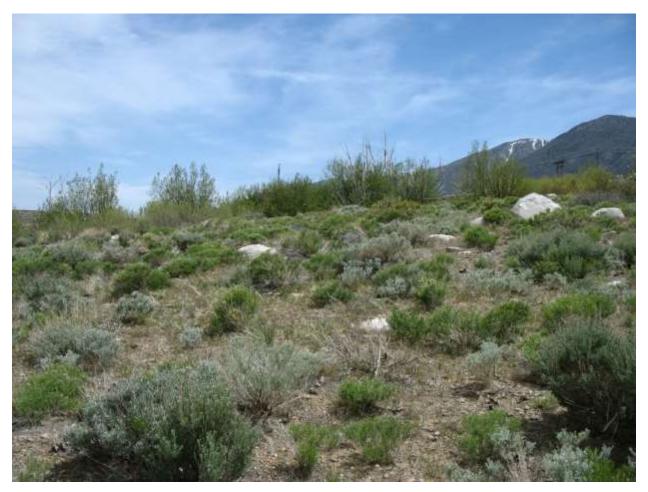

| Location: Conway Ranch (Main Area)                                |                                |  |
|-------------------------------------------------------------------|--------------------------------|--|
| Photopoint: 3                                                     | Bearing: N                     |  |
| <b>Details:</b> Road at southern property boundary near SW corner |                                |  |
| <b>Latitude</b> : 38.058029°                                      | <b>Longitude:</b> -119.168092° |  |
| Photographer: Aaron Johnson                                       | Date Captured: 5/21/2014       |  |