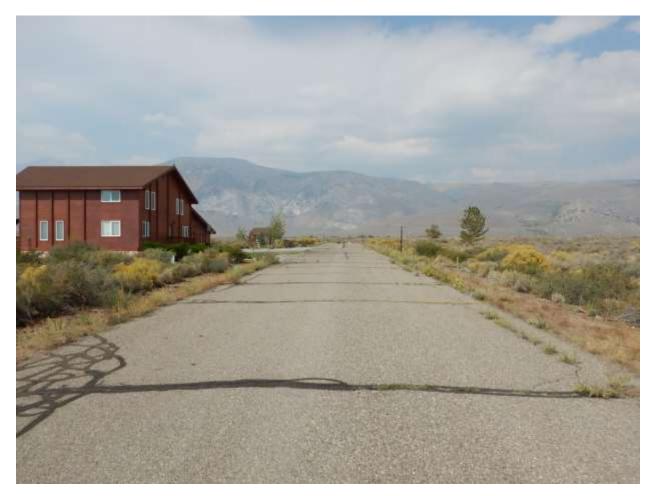

| Location: Conway Ranch (Main Area)                                |                                |  |
|-------------------------------------------------------------------|--------------------------------|--|
| Photopoint: 3                                                     | Bearing: N                     |  |
| <b>Details:</b> Road at southern property boundary near SW corner |                                |  |
| <b>Latitude</b> : 38.058029°                                      | <b>Longitude:</b> -119.168092° |  |
| Photographer: Aaron Johnson                                       | Date Captured: 5/21/2014       |  |