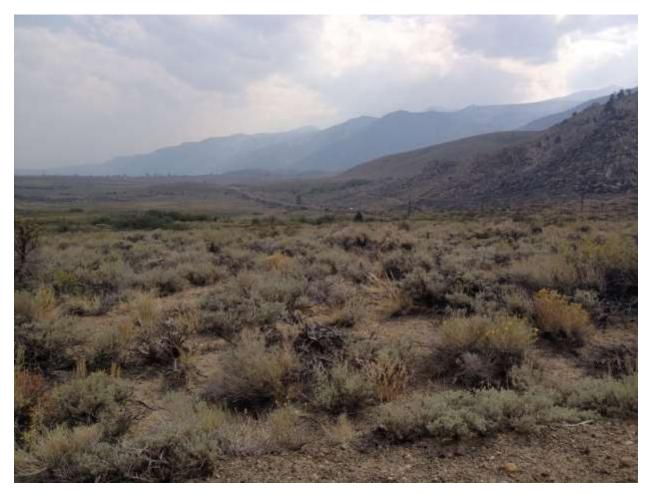

| <b>Location:</b> Conway Ranch (Main Area) |                                |
|-------------------------------------------|--------------------------------|
| Photopoint: 1b                            | Bearing: N                     |
| <b>Details:</b> SW property corner        |                                |
| <b>Latitude</b> : 38.058031°              | <b>Longitude:</b> -119.168614° |
| Photographer: Aaron Johnson               | Date Captured: 5/21/2014       |