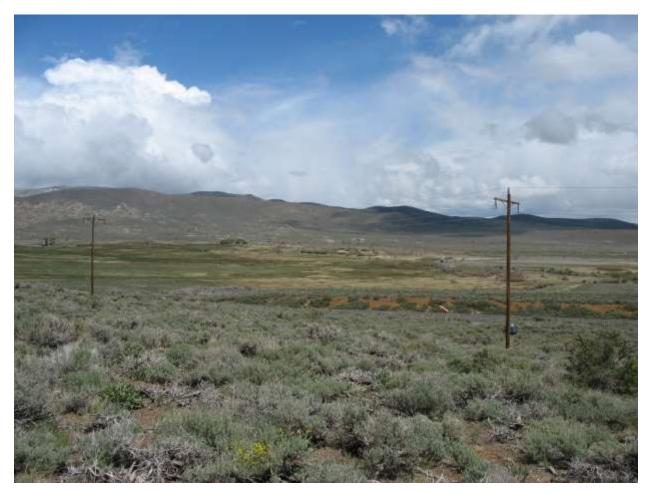

#### **Conway & Mattly Ranches Conservation Easement**

Stewardship Program

| Location: Conway Ranch (Main Area)                                                         |                                |  |
|--------------------------------------------------------------------------------------------|--------------------------------|--|
| Photopoint: 44b                                                                            | Bearing: S                     |  |
| <b>Details:</b> Power line, highway fence, and old ranch road at western property boundary |                                |  |
| <b>Latitude</b> : 38.064893°                                                               | <b>Longitude:</b> -119.168417° |  |
| Photographer: Aaron Johnson                                                                | Date Captured: 5/21/2014       |  |