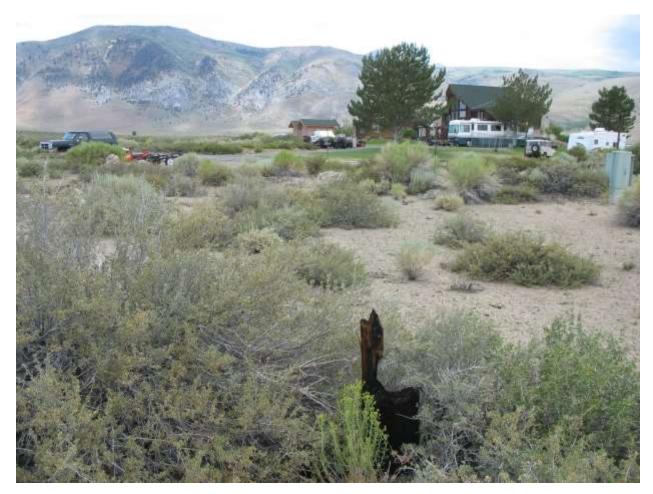

#### **Conway & Mattly Ranches Conservation Easement**

Stewardship Program

| Location: Conway Ranch (Main Area)                              |                                |  |
|-----------------------------------------------------------------|--------------------------------|--|
| Photopoint: 36a                                                 | Bearing: S                     |  |
| <b>Details:</b> Historic building, ruins, and shepherds trailer |                                |  |
| <b>Latitude</b> : 38.070356°                                    | <b>Longitude:</b> -119.160399° |  |
| Photographer: Aaron Johnson                                     | Date Captured: 9/19/2014       |  |