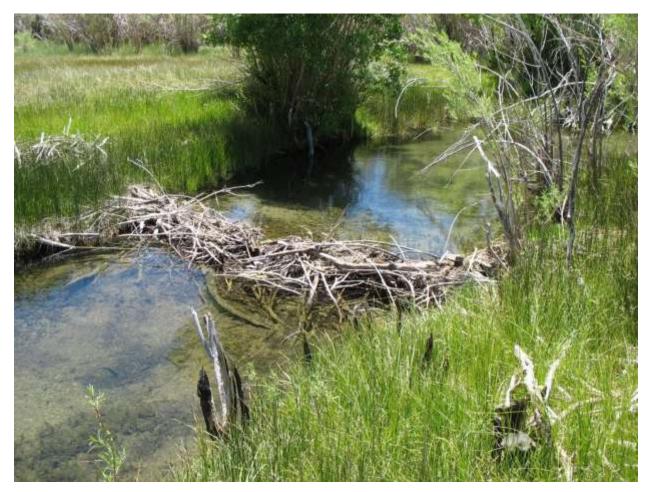

| Location: Conway Ranch (Main Area)                                    |                                |  |
|-----------------------------------------------------------------------|--------------------------------|--|
| Photopoint: 37d                                                       | Bearing: N                     |  |
| <b>Details:</b> Erosion (downcutting) in spring channel below springs |                                |  |
| <b>Latitude</b> : 38.070156°                                          | <b>Longitude:</b> -119.163354° |  |
| Photographer: Aaron Johnson                                           | Date Captured: 9/19/2014       |  |