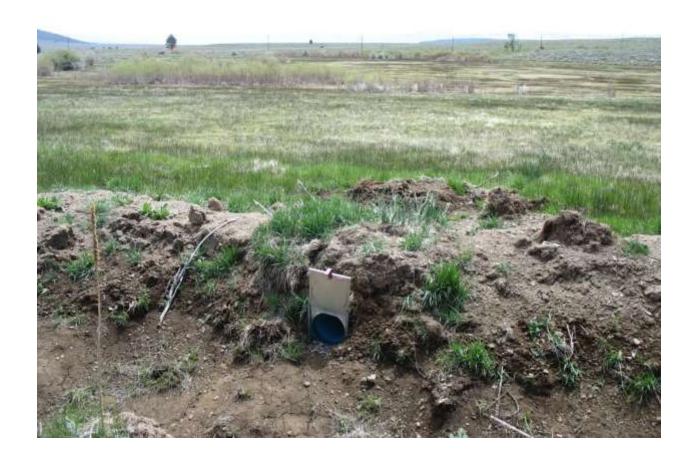

| Location: Conway Ranch (Main Area)                          |                                |  |
|-------------------------------------------------------------|--------------------------------|--|
| Photopoint: 35a                                             | Bearing: S                     |  |
| <b>Details:</b> Outlet from northern buried irrigation pipe |                                |  |
| <b>Latitude</b> : 38.071531°                                | <b>Longitude:</b> -119.161439° |  |
| Photographer: Aaron Johnson                                 | Date Captured: 7/8/2014        |  |

| Location: Conway Ranch (Main Area)                                    |                                |  |
|-----------------------------------------------------------------------|--------------------------------|--|
| Photopoint: 35b                                                       | Bearing: NA                    |  |
| <b>Details:</b> Control structure for northern buried irrigation pipe |                                |  |
| <b>Latitude</b> : 38.071531°                                          | <b>Longitude:</b> -119.161439° |  |
| Photographer: Aaron Johnson                                           | Date Captured: 7/8/2014        |  |