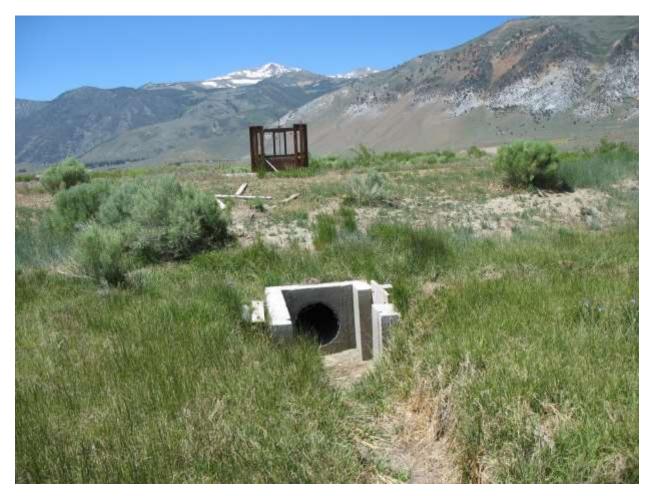

#### **Conway & Mattly Ranches Conservation Easement**

Stewardship Program

| Location: Conway Ranch (Main Area)                                |                                |  |
|-------------------------------------------------------------------|--------------------------------|--|
| Photopoint: 31a                                                   | Bearing: S                     |  |
| <b>Details:</b> Northern buried irrigation pipe control structure |                                |  |
| <b>Latitude</b> : 38.072438°                                      | <b>Longitude:</b> -119.158213° |  |
| Photographer: Aaron Johnson                                       | Date Captured: 7/8/2014        |  |

| Location: Conway Ranch (Main Area)                     |                                |  |
|--------------------------------------------------------|--------------------------------|--|
| Photopoint: 31b                                        | Bearing: NE                    |  |
| <b>Details:</b> Northern buried irrigation pipe outlet |                                |  |
| <b>Latitude</b> : 38.072438°                           | <b>Longitude:</b> -119.158213° |  |
| Photographer: Aaron Johnson                            | Date Captured: 7/8/2014        |  |