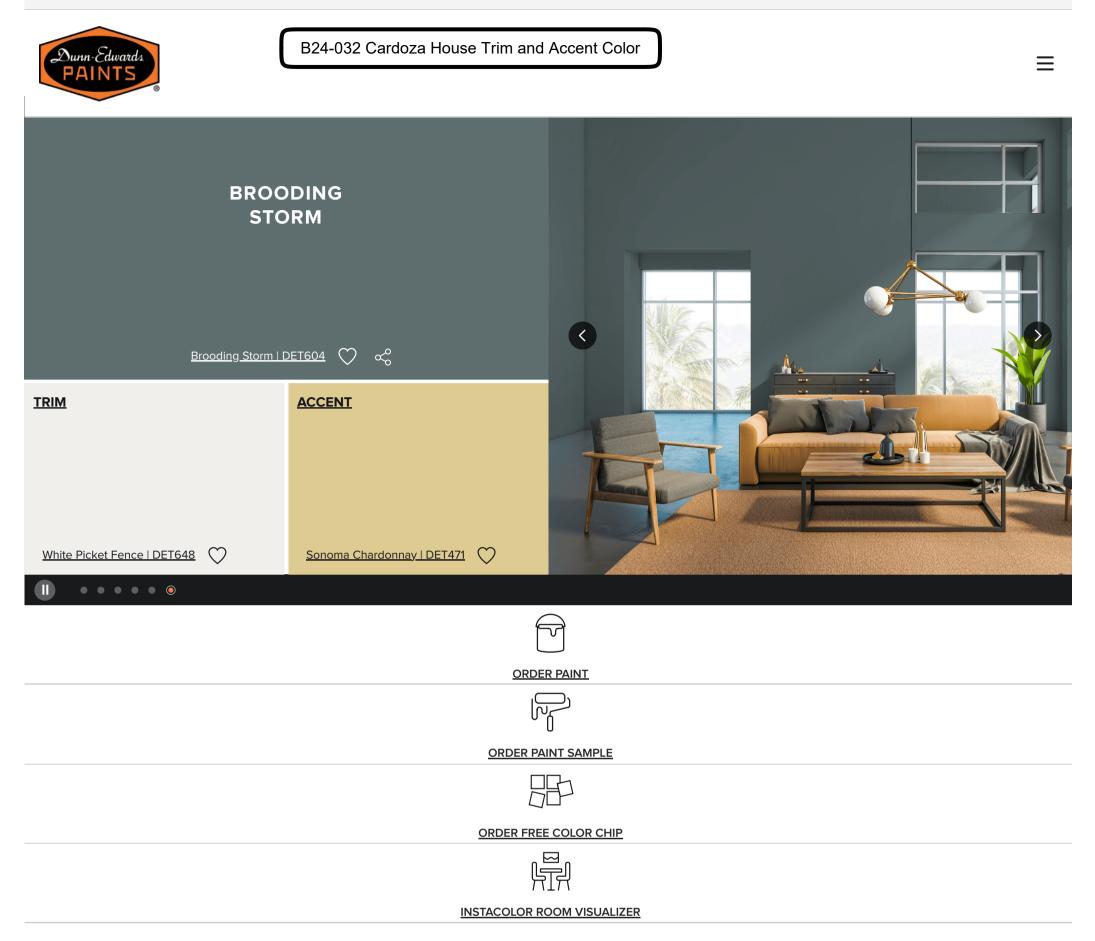

## **BROODING STORM PAINT COLOR**

Paint colors represented are approximations and are not exact matches. No guarantee is intended and approval or final color selections and color placement are the responsibility of the property owner or the owner's agent. Purchasing 8 oz. Perfect Palette Sampler color is highly recommended and is easily done <u>online</u> or <u>in-</u>

## stores.

**DUNN-EDWARDS ID:** 

DET604 RL#901

HEX COLOR CODE: 5E6D6E (j)

RGB COLOR CODE:

94, 109, 110 (j)

CMYK COLOR CODE:

15, 1, 0, 57 (j)

MUNSELL:

HUE=9.4BG | VALUE=4.4 | CHROMA=1.2 (i)

## LIGHT REFLECTANCE VALUE:

**GET UPDATES**